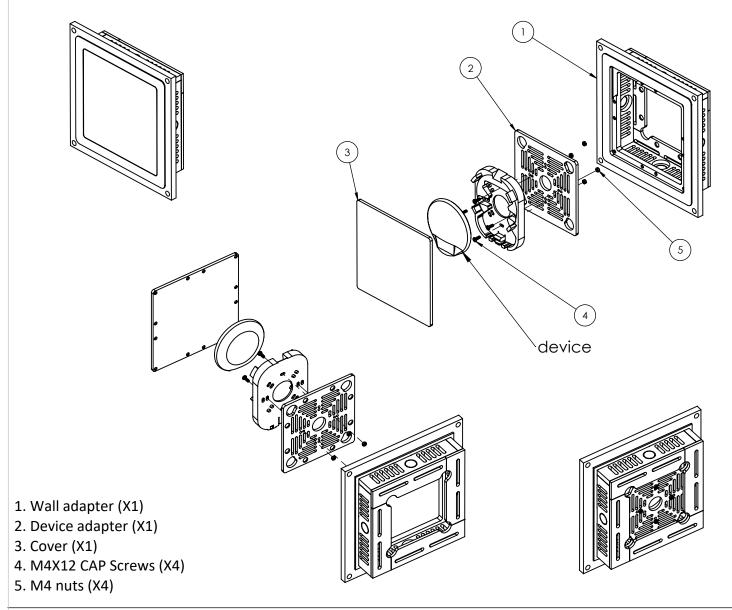

# Key features and benefits:

- Flush with the wall.
- Paintable with the wall paint in any color and texture.
- Allows easy insertion and removal of the device.
- The adapter is supplied unpainted (To be painted after installation as part of the wall).
- Designed to be installed in  $\frac{1}{2}$ " drywall. Installation of the Wall-Smart adapter is straightforward. Installation process is similar to drywall construction procedures. Before installation, read Wall-Smart installation instruction 10-04-00101-INS in http://www.wallsmart.com/faq
- Designed for the use with devices measuring up to 171X171X44mm in size (not included).
- Walls allows installation of 1/2" conduit connectors (not included).
- Adapter kit contains:
  - 1. Wall adapter (x1)
  - 2. Device adapter (x1)
  - 3. Cover (X1) (Items 4-5 see next page)