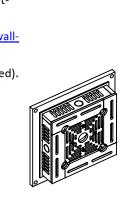

# "WS NC Uni-INwall XS" - Product description:

Model No.:

The "WS NC Uni-INwall XS" is an adapter for in-wall flush installation of devices measuring up to 171X171X44mm in size.

083-1-981

The "WS NC Uni-INwall XS" firmly mounts the device allowing easy access, insertion and operation.

# Key features and benefits:

- Flush with the wall.
- Paintable with the wall paint in any color and texture.
- Allows easy insertion and removal of the device.
- The adapter is supplied unpainted (To be painted after installation as part of the wall).
- Designed to be installed in  $\frac{1}{2}$ " drywall. Installation of the Wall-Smart adapter is straightforward. Installation process is similar to drywall construction procedures. Before installation, read Wall-Smart installation instruction 10-04-00101-INS in http://www.wallsmart.com/faq
- Designed for the use with devices measuring up to 171X171X44mm in size (not included).
- Walls allows installation of 1/2" conduit connectors (not included).
- Adapter kit contains:
  - 1. Wall adapter (x1)
  - 2. Device adapter (x1)
  - 3. Cover (X1) (Items 4-5 see next page)