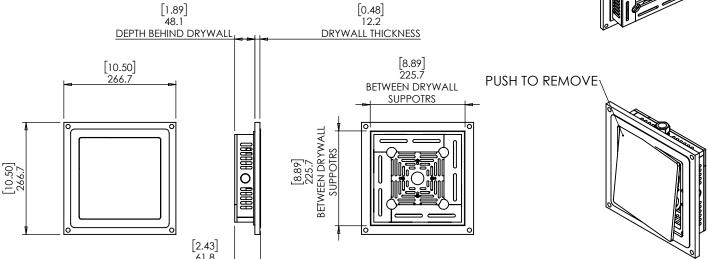

# **Key properties:**

- Dimensions: (W/H/D): 266.7mm (10.50")/ 266.7mm (10.50")/ 61.8mm (2.43")
- Weight: 0.884Kg, 2.16lbs.
- Material: Moisture resistant MDF (compliant with TSCA Title VI)
- To be installed in 1/2" drywall (for installation in 5/8" drywall use 1/8" shim pack P/N 10-01-067 (sold separately)).

Model: WS NC Uni-INwall XS

083-1-981

Family: **WALL-SMART** 

DWG NO. 083-4-981-SPC

PRODUCT SPEC.

REVISION A

DATE 3/JAN/2024

INNER SIDE WALLS ENABLE INSTALLATION OF 1/2" CONDUIT CONNECTION (NOT INCLUDED).