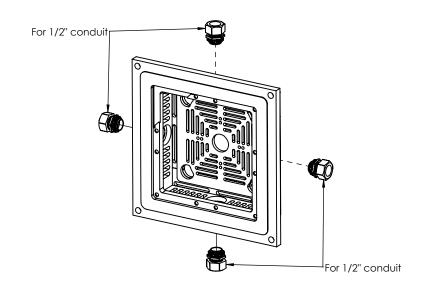

Model: WS NC Uni-INwall XS

083-1-981

Family: **WALL-SMART** 

DWG NO. 083-4-981-SPC

PRODUCT SPEC.

REVISION A

DATE 3/JAN/2024

INNER SIDE WALLS ENABLE INSTALLATION OF 1/2" CONDUIT CONNECTION (NOT INCLUDED).