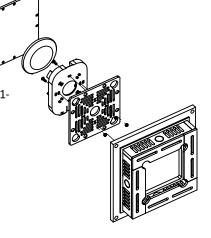

# Key features and benefits:

- Flush with the wall.
- Paintable with the wall paint in any color and texture.
- Allows easy insertion and removal of the device.
- The adapter is supplied unpainted (To be painted after installation as part of the wall).
- Designed to be installed in  $\frac{1}{2}$ " drywall. Installation of the Wall-Smart adapter is straightforward. Installation process is similar to drywall construction procedures. Before installation, read Wall-Smart installation instruction 10-04-00101-INS in http://www.wallsmart.com/faq
- Designed for the use with devices measuring up to 171X171X44mm in size (not included).
- Walls allows installation of 1/2" conduit connectors (not included).
- Adapter kit contains:
  - 1. Wall adapter (x1)
  - 2. Device adapter (x1)
  - 3. Cover (X1) (Items 4-5 see next page)

Model: WS NC Uni-INwall XS

083-1-981

Family: **WALL-SMART** 

DWG NO. 083-4-981-SPC

PRODUCT SPEC.

REVISION A

DATE 3/JAN/2024

INNER SIDE WALLS ENABLE INSTALLATION OF 1/2" CONDUIT CONNECTION (NOT INCLUDED).