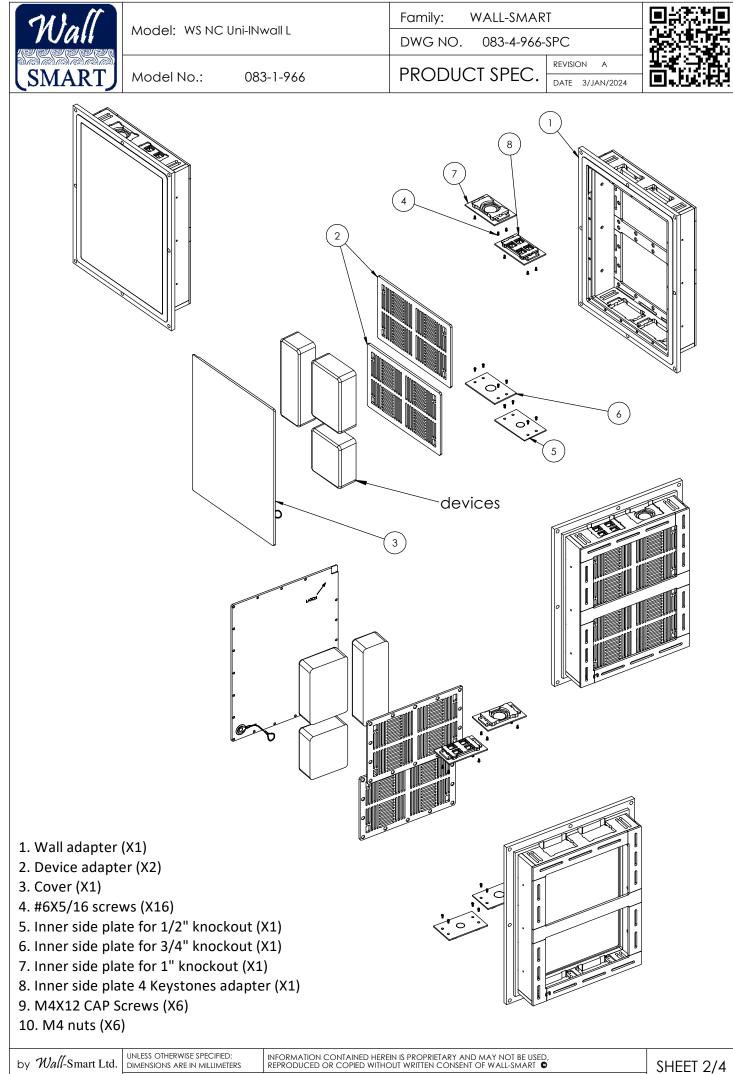

| Model: WS NC Uni-INwall L                                                                                                                                                                                                                                                                                                                                                                                                                                                                                                                                                                                                                                                                                                                                                                        | Family: WALL-SMART<br>DWG NO. 083-4-966-SPC |   |
|--------------------------------------------------------------------------------------------------------------------------------------------------------------------------------------------------------------------------------------------------------------------------------------------------------------------------------------------------------------------------------------------------------------------------------------------------------------------------------------------------------------------------------------------------------------------------------------------------------------------------------------------------------------------------------------------------------------------------------------------------------------------------------------------------|---------------------------------------------|---|
| <b>SMART</b> Model No.: 083-1-966                                                                                                                                                                                                                                                                                                                                                                                                                                                                                                                                                                                                                                                                                                                                                                | PRODUCT SPEC. REVISION A<br>DATE 3/JAN/2024 |   |
| Make Your Wall Smart                                                                                                                                                                                                                                                                                                                                                                                                                                                                                                                                                                                                                                                                                                                                                                             |                                             | 1 |
| "WS NC Uni-INwall L" - Product description:                                                                                                                                                                                                                                                                                                                                                                                                                                                                                                                                                                                                                                                                                                                                                      |                                             |   |
| The "WS NC Uni-INwall L" is an adapter for in-wall nearly flush installation of devices measuring up to 319X423X76mm in size.                                                                                                                                                                                                                                                                                                                                                                                                                                                                                                                                                                                                                                                                    |                                             |   |
| The "WS NC Uni-INwall L" firmly mounts the device allowing easy access, insertion and operation.                                                                                                                                                                                                                                                                                                                                                                                                                                                                                                                                                                                                                                                                                                 |                                             |   |
| Key features and benefits:                                                                                                                                                                                                                                                                                                                                                                                                                                                                                                                                                                                                                                                                                                                                                                       |                                             |   |
| Flush with the wall.                                                                                                                                                                                                                                                                                                                                                                                                                                                                                                                                                                                                                                                                                                                                                                             |                                             |   |
| <ul> <li>Paintable with the wall paint in any color and texture.</li> <li>Allows easy insertion and removal of the device.</li> <li>P</li> </ul>                                                                                                                                                                                                                                                                                                                                                                                                                                                                                                                                                                                                                                                 |                                             |   |
| The adapter is supplied unpainted (To be painted after installation as part of the wall).                                                                                                                                                                                                                                                                                                                                                                                                                                                                                                                                                                                                                                                                                                        |                                             |   |
| Designed to be installed in ½" drywall. Installation of the Wall-Smart adapter is straight-<br>forward. Installation process is similar to drywall construction procedures. Before                                                                                                                                                                                                                                                                                                                                                                                                                                                                                                                                                                                                               |                                             |   |
| installation, read Wall-Smart installation instruction 10-04-00101-INS in http://www.wall-                                                                                                                                                                                                                                                                                                                                                                                                                                                                                                                                                                                                                                                                                                       |                                             |   |
| smart.com/faq                                                                                                                                                                                                                                                                                                                                                                                                                                                                                                                                                                                                                                                                                                                                                                                    |                                             |   |
| <ul> <li>Designed for the use with devices measuring up to 319X423X76mm in size (not included).</li> <li>Allow s installation of Hubbel-raco 420 switch box (or equivalent) (not included).</li> </ul>                                                                                                                                                                                                                                                                                                                                                                                                                                                                                                                                                                                           |                                             |   |
| <ul> <li>Anow's instantion of Hubberlace 420 switch box (of equivalent) (not included).</li> <li>Includes inner interchangeable side plates.</li> </ul>                                                                                                                                                                                                                                                                                                                                                                                                                                                                                                                                                                                                                                          |                                             |   |
| Inner interchangeable side plates enable installation of:                                                                                                                                                                                                                                                                                                                                                                                                                                                                                                                                                                                                                                                                                                                                        |                                             |   |
| <ul> <li>Up to 4 keystone inserts (not included)</li> <li>½", ¾", 1" conduit connectors (not included)</li> </ul>                                                                                                                                                                                                                                                                                                                                                                                                                                                                                                                                                                                                                                                                                |                                             |   |
| Adapter kit contains:                                                                                                                                                                                                                                                                                                                                                                                                                                                                                                                                                                                                                                                                                                                                                                            |                                             |   |
| 1. Wall adapter (x1)                                                                                                                                                                                                                                                                                                                                                                                                                                                                                                                                                                                                                                                                                                                                                                             |                                             |   |
| 2. Device adapter (x2)<br>3. Cover (X1)                                                                                                                                                                                                                                                                                                                                                                                                                                                                                                                                                                                                                                                                                                                                                          |                                             |   |
| (Items 4-10 see next page)                                                                                                                                                                                                                                                                                                                                                                                                                                                                                                                                                                                                                                                                                                                                                                       |                                             |   |
| Key properties:                                                                                                                                                                                                                                                                                                                                                                                                                                                                                                                                                                                                                                                                                                                                                                                  |                                             |   |
|                                                                                                                                                                                                                                                                                                                                                                                                                                                                                                                                                                                                                                                                                                                                                                                                  |                                             |   |
| <ul> <li>Dimensions: (W/H/D): 406mm (15.98")/ 509.3mm (20.05")/ 94mm (3.7")</li> <li>Weight: 3.05Kg, 6.72lbs.</li> </ul>                                                                                                                                                                                                                                                                                                                                                                                                                                                                                                                                                                                                                                                                         |                                             |   |
| <ul> <li>Material: Moisture resistant MDF (compliant with TSCA Title VI)</li> <li>To be installed in ½" drywall (for installation in 5/8" drywall use 1/8" shim pack P/N 10-01-</li> </ul>                                                                                                                                                                                                                                                                                                                                                                                                                                                                                                                                                                                                       |                                             |   |
| 067 (sold separately)).                                                                                                                                                                                                                                                                                                                                                                                                                                                                                                                                                                                                                                                                                                                                                                          |                                             |   |
|                                                                                                                                                                                                                                                                                                                                                                                                                                                                                                                                                                                                                                                                                                                                                                                                  |                                             |   |
| [3.15] [0.50]<br>80 12.7                                                                                                                                                                                                                                                                                                                                                                                                                                                                                                                                                                                                                                                                                                                                                                         |                                             |   |
| DEPTH BEHIND DRYWALL                                                                                                                                                                                                                                                                                                                                                                                                                                                                                                                                                                                                                                                                                                                                                                             |                                             |   |
|                                                                                                                                                                                                                                                                                                                                                                                                                                                                                                                                                                                                                                                                                                                                                                                                  | <u></u> ]                                   |   |
|                                                                                                                                                                                                                                                                                                                                                                                                                                                                                                                                                                                                                                                                                                                                                                                                  |                                             |   |
| [20.05]       509.33         509.33       509.33         \$       \$         \$       \$         \$       \$         \$       \$         \$       \$         \$       \$         \$       \$         \$       \$         \$       \$         \$       \$         \$       \$         \$       \$         \$       \$         \$       \$         \$       \$         \$       \$         \$       \$         \$       \$         \$       \$         \$       \$         \$       \$         \$       \$         \$       \$         \$       \$         \$       \$         \$       \$         \$       \$         \$       \$         \$       \$         \$       \$         \$       \$         \$       \$         \$       \$         \$       \$         \$       \$         \$       \$ |                                             |   |
| [20.05]<br>509.3<br>509.3                                                                                                                                                                                                                                                                                                                                                                                                                                                                                                                                                                                                                                                                                                                                                                        |                                             |   |
|                                                                                                                                                                                                                                                                                                                                                                                                                                                                                                                                                                                                                                                                                                                                                                                                  |                                             |   |
|                                                                                                                                                                                                                                                                                                                                                                                                                                                                                                                                                                                                                                                                                                                                                                                                  |                                             |   |
|                                                                                                                                                                                                                                                                                                                                                                                                                                                                                                                                                                                                                                                                                                                                                                                                  |                                             |   |
|                                                                                                                                                                                                                                                                                                                                                                                                                                                                                                                                                                                                                                                                                                                                                                                                  | [14.37]                                     |   |
| [15.98] [3.70] B                                                                                                                                                                                                                                                                                                                                                                                                                                                                                                                                                                                                                                                                                                                                                                                 | 365<br>ETWEEN DRYWALL                       |   |
|                                                                                                                                                                                                                                                                                                                                                                                                                                                                                                                                                                                                                                                                                                                                                                                                  | SUPPOTRS                                    |   |
| by Wall-Smart Ltd. UNLESS OTHERWISE SPECIFIED: DIMENSIONS ARE IN MILLIMETERS INFORMATION CONTAINED HEREIN IS PROPRIETARY AND MAY NOT BE USED. SHEET 1/2                                                                                                                                                                                                                                                                                                                                                                                                                                                                                                                                                                                                                                          |                                             |   |