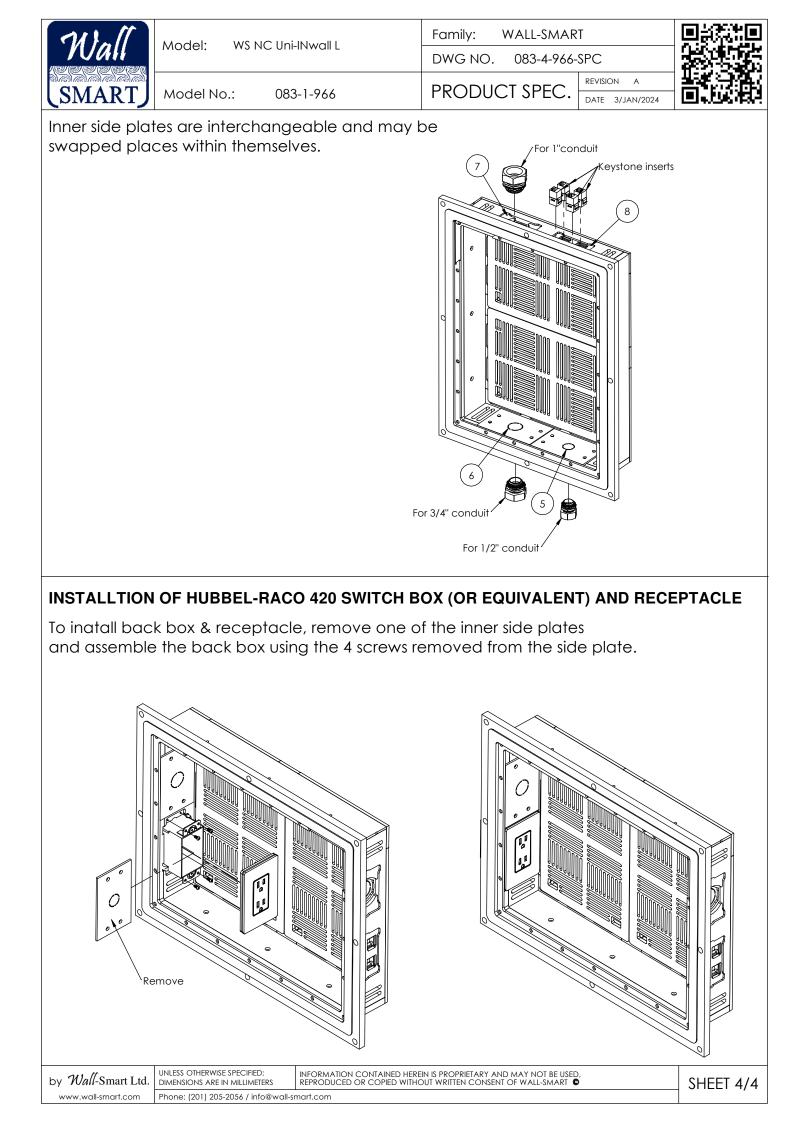

| Model: WS NC Uni-INwall L                                                                                                                                                                                                                                                                                                                                                                                                                                                                                                                                                                                                                                                                                                                                                                        | Family: WALL-SMART<br>DWG NO. 083-4-966-SPC |   |
|--------------------------------------------------------------------------------------------------------------------------------------------------------------------------------------------------------------------------------------------------------------------------------------------------------------------------------------------------------------------------------------------------------------------------------------------------------------------------------------------------------------------------------------------------------------------------------------------------------------------------------------------------------------------------------------------------------------------------------------------------------------------------------------------------|---------------------------------------------|---|
| <b>SMART</b> Model No.: 083-1-966                                                                                                                                                                                                                                                                                                                                                                                                                                                                                                                                                                                                                                                                                                                                                                | PRODUCT SPEC. REVISION A<br>DATE 3/JAN/2024 |   |
| Make Your Wall Smart                                                                                                                                                                                                                                                                                                                                                                                                                                                                                                                                                                                                                                                                                                                                                                             |                                             | 1 |
| "WS NC Uni-INwall L" - Product description:                                                                                                                                                                                                                                                                                                                                                                                                                                                                                                                                                                                                                                                                                                                                                      |                                             |   |
| The "WS NC Uni-INwall L" is an adapter for in-wall nearly flush installation of devices measuring up to 319X423X76mm in size.                                                                                                                                                                                                                                                                                                                                                                                                                                                                                                                                                                                                                                                                    |                                             |   |
| The "WS NC Uni-INwall L" firmly mounts the device allowing easy access, insertion and operation.                                                                                                                                                                                                                                                                                                                                                                                                                                                                                                                                                                                                                                                                                                 |                                             |   |
| Key features and benefits:                                                                                                                                                                                                                                                                                                                                                                                                                                                                                                                                                                                                                                                                                                                                                                       |                                             |   |
| Flush with the wall.                                                                                                                                                                                                                                                                                                                                                                                                                                                                                                                                                                                                                                                                                                                                                                             |                                             |   |
| <ul> <li>Paintable with the wall paint in any color and texture.</li> <li>Allows easy insertion and removal of the device.</li> <li>P</li> </ul>                                                                                                                                                                                                                                                                                                                                                                                                                                                                                                                                                                                                                                                 |                                             |   |
| The adapter is supplied unpainted (To be painted after installation as part of the wall).                                                                                                                                                                                                                                                                                                                                                                                                                                                                                                                                                                                                                                                                                                        |                                             |   |
| Designed to be installed in ½" drywall. Installation of the Wall-Smart adapter is straight-<br>forward. Installation process is similar to drywall construction procedures. Before                                                                                                                                                                                                                                                                                                                                                                                                                                                                                                                                                                                                               |                                             |   |
| installation, read Wall-Smart installation instruction 10-04-00101-INS in http://www.wall-                                                                                                                                                                                                                                                                                                                                                                                                                                                                                                                                                                                                                                                                                                       |                                             |   |
| smart.com/faq                                                                                                                                                                                                                                                                                                                                                                                                                                                                                                                                                                                                                                                                                                                                                                                    |                                             |   |
| <ul> <li>Designed for the use with devices measuring up to 319X423X76mm in size (not included).</li> <li>Allow s installation of Hubbel-raco 420 switch box (or equivalent) (not included).</li> </ul>                                                                                                                                                                                                                                                                                                                                                                                                                                                                                                                                                                                           |                                             |   |
| <ul> <li>Anow's instantion of Hubberlace 420 switch box (of equivalent) (not included).</li> <li>Includes inner interchangeable side plates.</li> </ul>                                                                                                                                                                                                                                                                                                                                                                                                                                                                                                                                                                                                                                          |                                             |   |
| Inner interchangeable side plates enable installation of:                                                                                                                                                                                                                                                                                                                                                                                                                                                                                                                                                                                                                                                                                                                                        |                                             |   |
| <ul> <li>Up to 4 keystone inserts (not included)</li> <li>½", ¾", 1" conduit connectors (not included)</li> </ul>                                                                                                                                                                                                                                                                                                                                                                                                                                                                                                                                                                                                                                                                                |                                             |   |
| Adapter kit contains:                                                                                                                                                                                                                                                                                                                                                                                                                                                                                                                                                                                                                                                                                                                                                                            |                                             |   |
| 1. Wall adapter (x1)                                                                                                                                                                                                                                                                                                                                                                                                                                                                                                                                                                                                                                                                                                                                                                             |                                             |   |
| 2. Device adapter (x2)<br>3. Cover (X1)                                                                                                                                                                                                                                                                                                                                                                                                                                                                                                                                                                                                                                                                                                                                                          |                                             |   |
| (Items 4-10 see next page)                                                                                                                                                                                                                                                                                                                                                                                                                                                                                                                                                                                                                                                                                                                                                                       |                                             |   |
| Key properties:                                                                                                                                                                                                                                                                                                                                                                                                                                                                                                                                                                                                                                                                                                                                                                                  |                                             |   |
|                                                                                                                                                                                                                                                                                                                                                                                                                                                                                                                                                                                                                                                                                                                                                                                                  |                                             |   |
| <ul> <li>Dimensions: (W/H/D): 406mm (15.98")/ 509.3mm (20.05")/ 94mm (3.7")</li> <li>Weight: 3.05Kg, 6.72lbs.</li> </ul>                                                                                                                                                                                                                                                                                                                                                                                                                                                                                                                                                                                                                                                                         |                                             |   |
| <ul> <li>Material: Moisture resistant MDF (compliant with TSCA Title VI)</li> <li>To be installed in ½" drywall (for installation in 5/8" drywall use 1/8" shim pack P/N 10-01-</li> </ul>                                                                                                                                                                                                                                                                                                                                                                                                                                                                                                                                                                                                       |                                             |   |
| 067 (sold separately)).                                                                                                                                                                                                                                                                                                                                                                                                                                                                                                                                                                                                                                                                                                                                                                          |                                             |   |
|                                                                                                                                                                                                                                                                                                                                                                                                                                                                                                                                                                                                                                                                                                                                                                                                  |                                             |   |
| [3.15] [0.50]<br>80 12.7                                                                                                                                                                                                                                                                                                                                                                                                                                                                                                                                                                                                                                                                                                                                                                         |                                             |   |
| DEPTH BEHIND DRYWALL                                                                                                                                                                                                                                                                                                                                                                                                                                                                                                                                                                                                                                                                                                                                                                             |                                             |   |
|                                                                                                                                                                                                                                                                                                                                                                                                                                                                                                                                                                                                                                                                                                                                                                                                  | <u></u> ]                                   |   |
|                                                                                                                                                                                                                                                                                                                                                                                                                                                                                                                                                                                                                                                                                                                                                                                                  |                                             |   |
| [20.05]       509.33         509.33       509.33         \$       \$         \$       \$         \$       \$         \$       \$         \$       \$         \$       \$         \$       \$         \$       \$         \$       \$         \$       \$         \$       \$         \$       \$         \$       \$         \$       \$         \$       \$         \$       \$         \$       \$         \$       \$         \$       \$         \$       \$         \$       \$         \$       \$         \$       \$         \$       \$         \$       \$         \$       \$         \$       \$         \$       \$         \$       \$         \$       \$         \$       \$         \$       \$         \$       \$         \$       \$         \$       \$         \$       \$ |                                             |   |
| [20.05]<br>509.3<br>509.3                                                                                                                                                                                                                                                                                                                                                                                                                                                                                                                                                                                                                                                                                                                                                                        |                                             |   |
|                                                                                                                                                                                                                                                                                                                                                                                                                                                                                                                                                                                                                                                                                                                                                                                                  |                                             |   |
|                                                                                                                                                                                                                                                                                                                                                                                                                                                                                                                                                                                                                                                                                                                                                                                                  |                                             |   |
|                                                                                                                                                                                                                                                                                                                                                                                                                                                                                                                                                                                                                                                                                                                                                                                                  |                                             |   |
|                                                                                                                                                                                                                                                                                                                                                                                                                                                                                                                                                                                                                                                                                                                                                                                                  | [14.37]                                     |   |
| [15.98] [3.70] B                                                                                                                                                                                                                                                                                                                                                                                                                                                                                                                                                                                                                                                                                                                                                                                 | 365<br>ETWEEN DRYWALL                       |   |
|                                                                                                                                                                                                                                                                                                                                                                                                                                                                                                                                                                                                                                                                                                                                                                                                  | SUPPOTRS                                    |   |
| by Wall-Smart Ltd. UNLESS OTHERWISE SPECIFIED: DIMENSIONS ARE IN MILLIMETERS INFORMATION CONTAINED HEREIN IS PROPRIETARY AND MAY NOT BE USED. SHEET 1/2                                                                                                                                                                                                                                                                                                                                                                                                                                                                                                                                                                                                                                          |                                             |   |