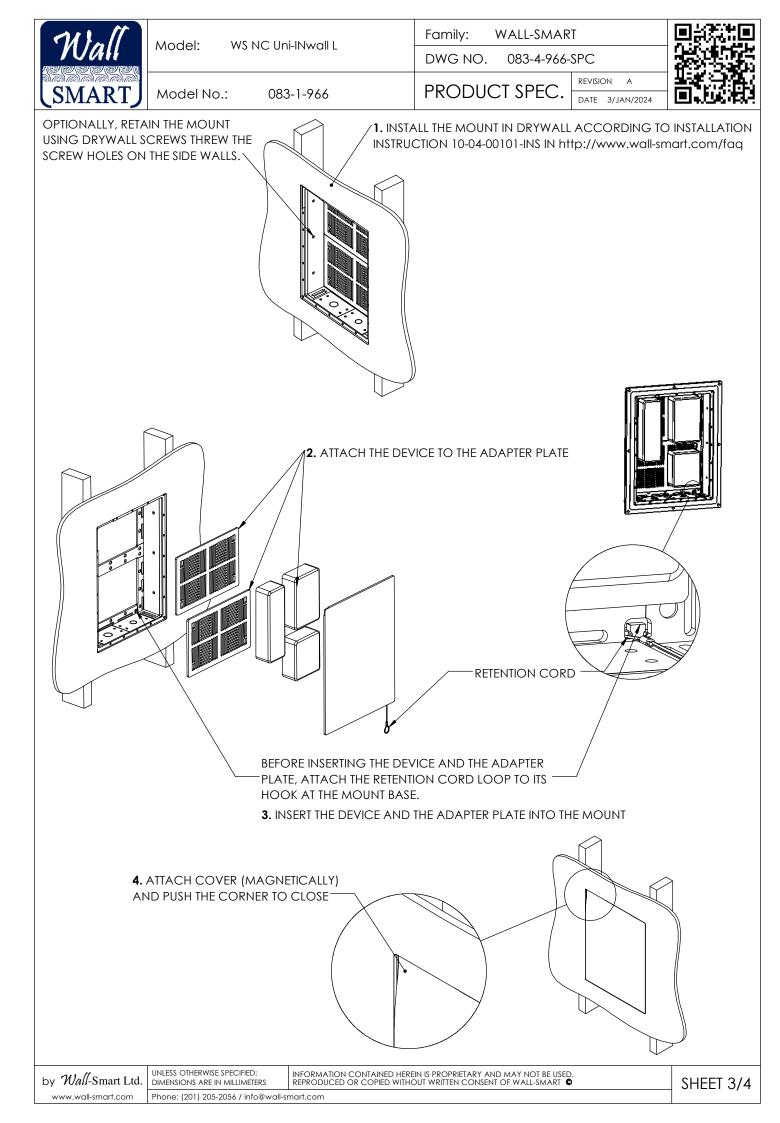

| Model: WS NC Uni-INwall L                                                                                                                                                                                                                                                                                                                                                                                                                                                                                                                                                                                                                                                                                                                                                                        | Family: WALL-SMART<br>DWG NO. 083-4-966-SPC |   |
|--------------------------------------------------------------------------------------------------------------------------------------------------------------------------------------------------------------------------------------------------------------------------------------------------------------------------------------------------------------------------------------------------------------------------------------------------------------------------------------------------------------------------------------------------------------------------------------------------------------------------------------------------------------------------------------------------------------------------------------------------------------------------------------------------|---------------------------------------------|---|
| <b>SMART</b> Model No.: 083-1-966                                                                                                                                                                                                                                                                                                                                                                                                                                                                                                                                                                                                                                                                                                                                                                | PRODUCT SPEC. REVISION A<br>DATE 3/JAN/2024 |   |
| Make Your Wall Smart                                                                                                                                                                                                                                                                                                                                                                                                                                                                                                                                                                                                                                                                                                                                                                             |                                             | 1 |
| "WS NC Uni-INwall L" - Product description:                                                                                                                                                                                                                                                                                                                                                                                                                                                                                                                                                                                                                                                                                                                                                      |                                             |   |
| The "WS NC Uni-INwall L" is an adapter for in-wall nearly flush installation of devices measuring up to 319X423X76mm in size.                                                                                                                                                                                                                                                                                                                                                                                                                                                                                                                                                                                                                                                                    |                                             |   |
| The "WS NC Uni-INwall L" firmly mounts the device allowing easy access, insertion and operation.                                                                                                                                                                                                                                                                                                                                                                                                                                                                                                                                                                                                                                                                                                 |                                             |   |
| Key features and benefits:                                                                                                                                                                                                                                                                                                                                                                                                                                                                                                                                                                                                                                                                                                                                                                       |                                             |   |
| Flush with the wall.                                                                                                                                                                                                                                                                                                                                                                                                                                                                                                                                                                                                                                                                                                                                                                             |                                             |   |
| <ul> <li>Paintable with the wall paint in any color and texture.</li> <li>Allows easy insertion and removal of the device.</li> <li>P</li> </ul>                                                                                                                                                                                                                                                                                                                                                                                                                                                                                                                                                                                                                                                 |                                             |   |
| The adapter is supplied unpainted (To be painted after installation as part of the wall).                                                                                                                                                                                                                                                                                                                                                                                                                                                                                                                                                                                                                                                                                                        |                                             |   |
| Designed to be installed in ½" drywall. Installation of the Wall-Smart adapter is straight-<br>forward. Installation process is similar to drywall construction procedures. Before                                                                                                                                                                                                                                                                                                                                                                                                                                                                                                                                                                                                               |                                             |   |
| installation, read Wall-Smart installation instruction 10-04-00101-INS in http://www.wall-                                                                                                                                                                                                                                                                                                                                                                                                                                                                                                                                                                                                                                                                                                       |                                             |   |
| smart.com/faq                                                                                                                                                                                                                                                                                                                                                                                                                                                                                                                                                                                                                                                                                                                                                                                    |                                             |   |
| <ul> <li>Designed for the use with devices measuring up to 319X423X76mm in size (not included).</li> <li>Allow s installation of Hubbel-raco 420 switch box (or equivalent) (not included).</li> </ul>                                                                                                                                                                                                                                                                                                                                                                                                                                                                                                                                                                                           |                                             |   |
| <ul> <li>Anow's instantion of Hubberlace 420 switch box (of equivalent) (not included).</li> <li>Includes inner interchangeable side plates.</li> </ul>                                                                                                                                                                                                                                                                                                                                                                                                                                                                                                                                                                                                                                          |                                             |   |
| Inner interchangeable side plates enable installation of:                                                                                                                                                                                                                                                                                                                                                                                                                                                                                                                                                                                                                                                                                                                                        |                                             |   |
| <ul> <li>Up to 4 keystone inserts (not included)</li> <li>½", ¾", 1" conduit connectors (not included)</li> </ul>                                                                                                                                                                                                                                                                                                                                                                                                                                                                                                                                                                                                                                                                                |                                             |   |
| Adapter kit contains:                                                                                                                                                                                                                                                                                                                                                                                                                                                                                                                                                                                                                                                                                                                                                                            |                                             |   |
| 1. Wall adapter (x1)                                                                                                                                                                                                                                                                                                                                                                                                                                                                                                                                                                                                                                                                                                                                                                             |                                             |   |
| 2. Device adapter (x2)<br>3. Cover (X1)                                                                                                                                                                                                                                                                                                                                                                                                                                                                                                                                                                                                                                                                                                                                                          |                                             |   |
| (Items 4-10 see next page)                                                                                                                                                                                                                                                                                                                                                                                                                                                                                                                                                                                                                                                                                                                                                                       |                                             |   |
| Key properties:                                                                                                                                                                                                                                                                                                                                                                                                                                                                                                                                                                                                                                                                                                                                                                                  |                                             |   |
|                                                                                                                                                                                                                                                                                                                                                                                                                                                                                                                                                                                                                                                                                                                                                                                                  |                                             |   |
| <ul> <li>Dimensions: (W/H/D): 406mm (15.98")/ 509.3mm (20.05")/ 94mm (3.7")</li> <li>Weight: 3.05Kg, 6.72lbs.</li> </ul>                                                                                                                                                                                                                                                                                                                                                                                                                                                                                                                                                                                                                                                                         |                                             |   |
| <ul> <li>Material: Moisture resistant MDF (compliant with TSCA Title VI)</li> <li>To be installed in ½" drywall (for installation in 5/8" drywall use 1/8" shim pack P/N 10-01-</li> </ul>                                                                                                                                                                                                                                                                                                                                                                                                                                                                                                                                                                                                       |                                             |   |
| 067 (sold separately)).                                                                                                                                                                                                                                                                                                                                                                                                                                                                                                                                                                                                                                                                                                                                                                          |                                             |   |
|                                                                                                                                                                                                                                                                                                                                                                                                                                                                                                                                                                                                                                                                                                                                                                                                  |                                             |   |
| [3.15] [0.50]<br>80 12.7                                                                                                                                                                                                                                                                                                                                                                                                                                                                                                                                                                                                                                                                                                                                                                         |                                             |   |
| DEPTH BEHIND DRYWALL                                                                                                                                                                                                                                                                                                                                                                                                                                                                                                                                                                                                                                                                                                                                                                             |                                             |   |
|                                                                                                                                                                                                                                                                                                                                                                                                                                                                                                                                                                                                                                                                                                                                                                                                  | <u></u> ]                                   |   |
|                                                                                                                                                                                                                                                                                                                                                                                                                                                                                                                                                                                                                                                                                                                                                                                                  |                                             |   |
| [20.05]       509.33         509.33       509.33         \$       \$         \$       \$         \$       \$         \$       \$         \$       \$         \$       \$         \$       \$         \$       \$         \$       \$         \$       \$         \$       \$         \$       \$         \$       \$         \$       \$         \$       \$         \$       \$         \$       \$         \$       \$         \$       \$         \$       \$         \$       \$         \$       \$         \$       \$         \$       \$         \$       \$         \$       \$         \$       \$         \$       \$         \$       \$         \$       \$         \$       \$         \$       \$         \$       \$         \$       \$         \$       \$         \$       \$ |                                             |   |
| [20.05]<br>509.3<br>509.3                                                                                                                                                                                                                                                                                                                                                                                                                                                                                                                                                                                                                                                                                                                                                                        |                                             |   |
|                                                                                                                                                                                                                                                                                                                                                                                                                                                                                                                                                                                                                                                                                                                                                                                                  |                                             |   |
|                                                                                                                                                                                                                                                                                                                                                                                                                                                                                                                                                                                                                                                                                                                                                                                                  |                                             |   |
|                                                                                                                                                                                                                                                                                                                                                                                                                                                                                                                                                                                                                                                                                                                                                                                                  |                                             |   |
|                                                                                                                                                                                                                                                                                                                                                                                                                                                                                                                                                                                                                                                                                                                                                                                                  | [14.37]                                     |   |
| [15.98] [3.70] B                                                                                                                                                                                                                                                                                                                                                                                                                                                                                                                                                                                                                                                                                                                                                                                 | 365<br>ETWEEN DRYWALL                       |   |
|                                                                                                                                                                                                                                                                                                                                                                                                                                                                                                                                                                                                                                                                                                                                                                                                  | SUPPOTRS                                    |   |
| by Wall-Smart Ltd. UNLESS OTHERWISE SPECIFIED: DIMENSIONS ARE IN MILLIMETERS INFORMATION CONTAINED HEREIN IS PROPRIETARY AND MAY NOT BE USED. SHEET 1/2                                                                                                                                                                                                                                                                                                                                                                                                                                                                                                                                                                                                                                          |                                             |   |