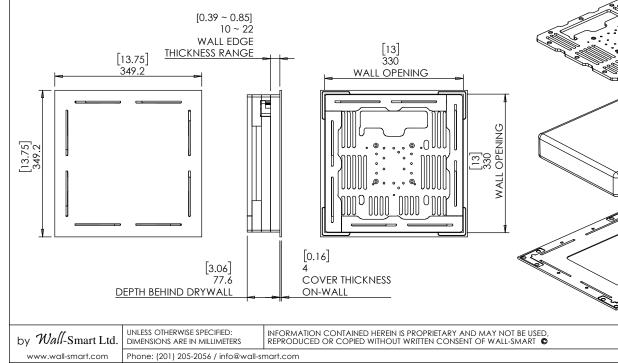

## **"WS RETROFIT FOR ACCESS POINT L" - Product description:**

The "WS RETROFIT FOR ACCESS POINT L" is an adapter for in-wall nearly flush installation of access points measuring up to 280X280X65mm in size.

The "WS RETROFIT FOR ACCESS POINT L" firmly mounts the device while allowing easy insertion, removal and operation.

## Key features and benefits:

- Nearly flush with the wall (4mm [0.16"] thick on-wall cover).
- Allows easy insertion and removal of the device.
- cover attaches magnetically to the retrofit wall mount base.
- cover is supplied painted white.
- Board thickness 10mm[0.39"] up to 22mm[0.85"].
- Designed for the use with access points measuring up to 280X280X65mm in size (not included).
- Adapter kit contains:
  - 1. Wall adapter (x1)
  - 2. Device adapter (x1)
  - 3. Faceplate (X1)
  - 4. M4X12 CAP Screws (X6)
  - 5. M4 nuts (X6)
  - 6. M3X12 flat head (X5)
  - 7. M3 nuts (X5)

## **Key properties:**

- Dimensions: (W/H/D): 349.2mm (13.75")/ 349.2mm (13.75")/ 81.6mm (3.21")
- Weight: 2.2Kg, 4.84lbs.
- Material: Moisture resistant MDF (compliant with TSCA Title VI)

SHEET 1/2