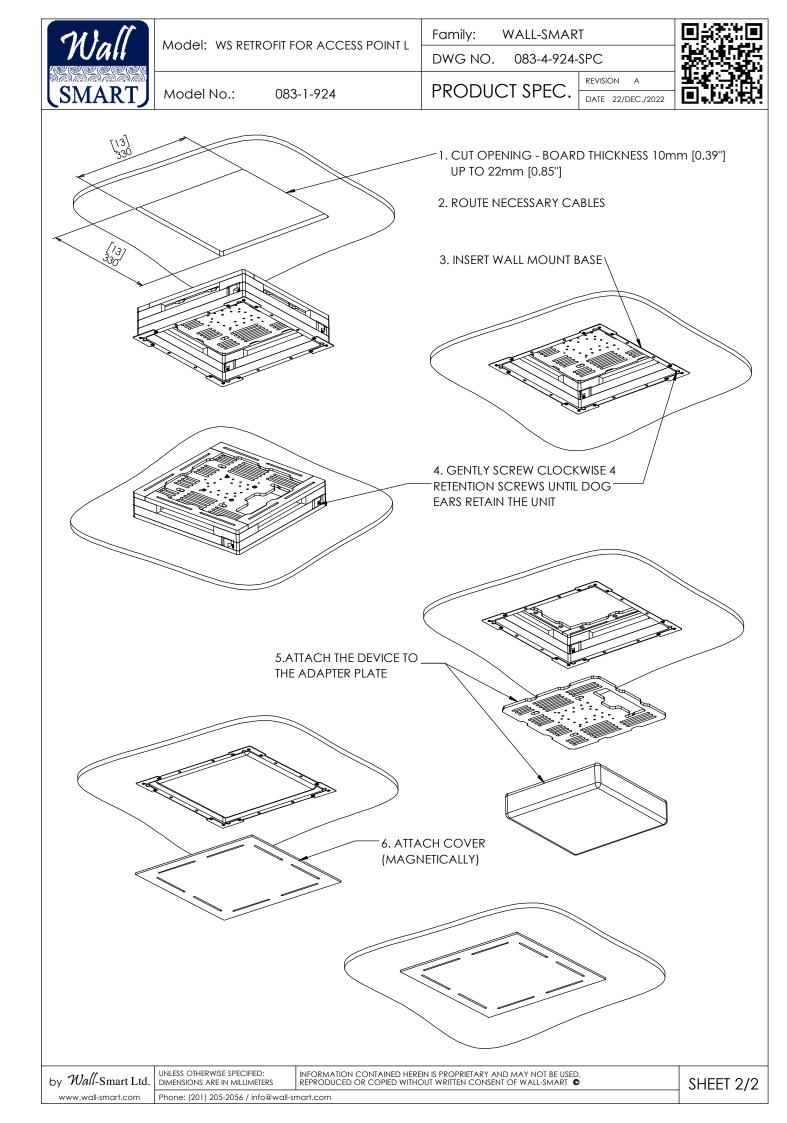

## **"WS RETROFIT FOR ACCESS POINT L" - Product description:**

The "WS RETROFIT FOR ACCESS POINT L" is an adapter for in-wall nearly flush installation of access points measuring up to 280X280X65mm in size.

The "WS RETROFIT FOR ACCESS POINT L" firmly mounts the device while allowing easy insertion, removal and operation.

## Key features and benefits:

- Nearly flush with the wall (4mm [0.16"] thick on-wall cover).
- Allows easy insertion and removal of the device.
- cover attaches magnetically to the retrofit wall mount base.
- cover is supplied painted white.
- Board thickness 10mm[0.39"] up to 22mm[0.85"].
- Designed for the use with access points measuring up to 280X280X65mm in size (not included).
- Adapter kit contains:
  - 1. Wall adapter (x1)
  - 2. Device adapter (x1)
  - 3. Faceplate (X1)
  - 4. M4X12 CAP Screws (X6)
  - 5. M4 nuts (X6)
  - 6. M3X12 flat head (X5)
  - 7. M3 nuts (X5)