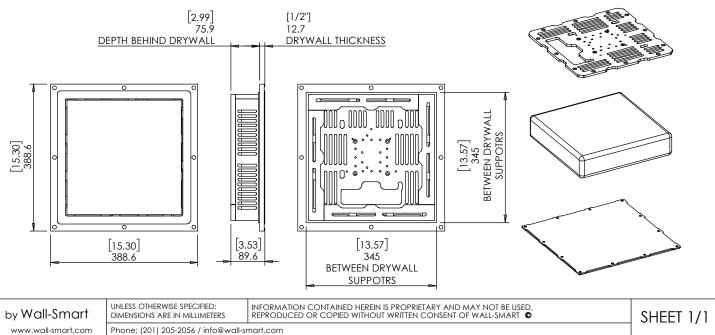

## "WS NC FOR ACCESS POINT L" - Product description:

The "WS NC FOR ACCESS POINT L" is an adapter for in-wall flush installation for a variety of access points measuring up to 28X28X6.5cm in size.

Model No.: 083-1-923

## Key features and benefits:

- Flush with the wall.
- Paintable with the wall paint in any color and texture.
- Allows easy insertion and removal of the device.
- The adapter is supplied unpainted (To be painted after installation as part of the wall).
- Designed to be installed in ½" drywall. Installation of the Wall-Smart adapter is straight-forward. Installation process is similar to drywall construction procedures. Before installation, read Wall-Smart installation instruction 10-04-00101-INS in http://www.wall-smart.com/faq
- Designed for the use for a variety of access points measuring up to 28X28X6.5cm in size (AP not included).
- Adapter kit contains:
  - 1. Wall adapter (x1)
  - 2. Device adapter (x1)
  - 3. Faceplate (X1)
  - 4. M4X12 CAP Screws (X6)
  - 5. M4 nuts (X6)
  - 6. M3X12 flat head (X5)
  - 7. M3 nuts (X5)

## **Key properties:**

- Dimensions (W/H/D): 388.6mm (15.3")/ 388.6mm (15.3")/89.6mm (3.53")
- Power Supply: None (manual adapter).
- Weight: 3.1Kg, 6.82lbs.
- Material: Moisture resistant MDF.
- To be installed in ½" drywall (for installation in 5/8" drywall use 1/8" shim pack P/N 10-01-067 (sold separately)).