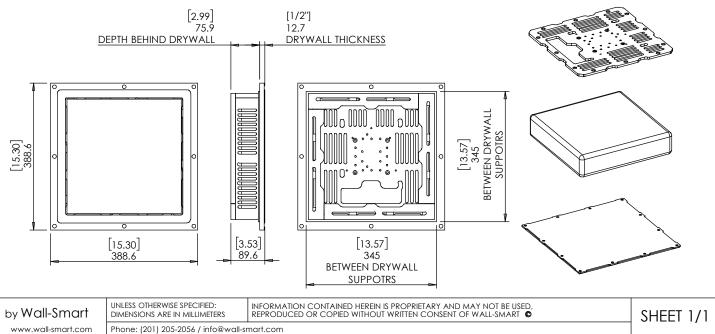

## Key features and benefits:

- Flush with the wall.
- Paintable with the wall paint in any color and texture.
- Allows easy insertion and removal of the device.
- The adapter is supplied unpainted (To be painted after installation as part of the wall).
- Designed to be installed in ½" drywall. Installation of the Wall-Smart adapter is straight-forward. Installation process is similar to drywall construction procedures. Before installation, read Wall-Smart installation instruction 10-04-00101-INS in http://www.wall-smart.com/faq
- Designed for a variety of access points measuring up to 28X28X6.5cm in size (AP not included).
- Adapter kit contains:
  - 1. Wall adapter (x1)
  - 2. Device adapter (x1)
  - 3. Faceplate (X1)
  - 4. M4X12 CAP Screws (X6)
  - 5. M4 nuts (X6)
  - 6. M3X12 flat head (X5)
  - 7. M3 nuts (X5)

## **Key properties:**

- Dimensions (W/H/D): 388.6mm (15.3")/ 388.6mm (15.3")/89.6mm (3.53")
- Power Supply: None (manual adapter).
- Weight: 3.1Kg, 6.82lbs.
- Material: Moisture resistant MDF.
- To be installed in ½" drywall (for installation in 5/8" drywall use 1/8" shim pack P/N 10-01-067 (sold separately)).