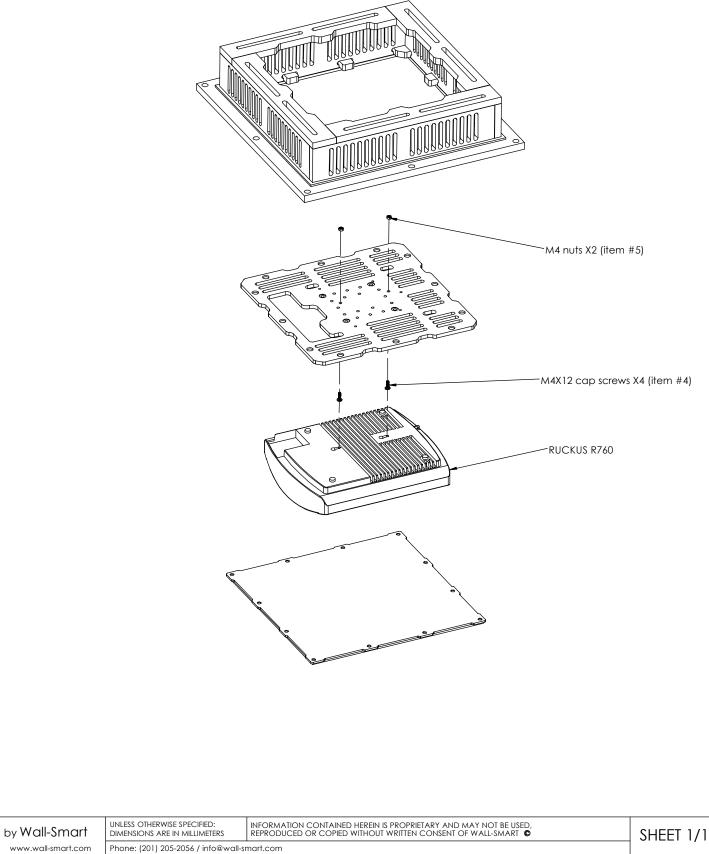

| Wall  | Model: WS NC FOR ACCESS POINT L<br>Installation instruction for RUCKUS R760 | Family: WALL-SMART                 |                                 |     |
|-------|-----------------------------------------------------------------------------|------------------------------------|---------------------------------|-----|
|       |                                                                             | DWG NO. 083-4-923-INST RUCKUS R760 |                                 |     |
| SMART | Model No.: 083-1-923                                                        | PRODUCT SPEC.                      | REVISION A<br>DATE 08/NOV./2022 | 首記和 |
|       |                                                                             |                                    |                                 |     |
|       | Installation instructio                                                     | n for RUCKUS                       | R760                            |     |
|       | Installation instructio                                                     | n for RUCKUS                       | R760                            |     |
|       | Installation instructio                                                     | n for RUCKUS                       | R760                            |     |
|       | Installation instructio                                                     | n for RUCKUS                       | R760                            |     |