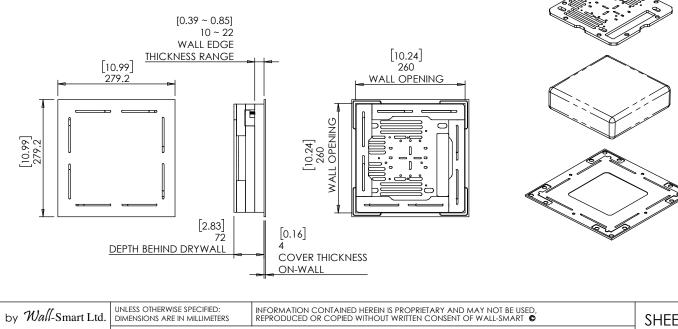

## **"WS RETROFIT FOR ACCESS POINT S" - Product description:**

The "WS RETROFIT FOR ACCESS POINT S" is an adapter for in-wall nearly flush installation of access points measuring up to 210X210X60mm in size.

## Key features and benefits:

- Nearly flush with the wall (4mm [0.16"] thick on-wall cover).
- Allows easy insertion and removal of the device.
- cover attaches magnetically to the retrofit wall mount base.
- cover is supplied painted white.
- Board thickness 10mm[0.39"] up to 22mm[0.85"].
- Designed for the use with access points measuring up to 210X210X60mm in size (not included).
- Adapter kit contains:
  - 1. Wall adapter (x1)
  - 2. Device adapter (x1)
  - 3. Faceplate (X1)
  - 4. M4X12 CAP Screws (X6)
  - 5. M4 nuts (X6)
  - 6. M3X12 flat head (X5)
  - 7. M3 nuts (X5)

## Key properties:

- Dimensions: (W/H/D): 279.2mm (10.99")/ 279.2mm (10.99")/ 76mm (3")
- Weight: 1.2Kg, 2.64lbs.
- Material: Moisture resistant MDF (compliant with TSCA Title VI)