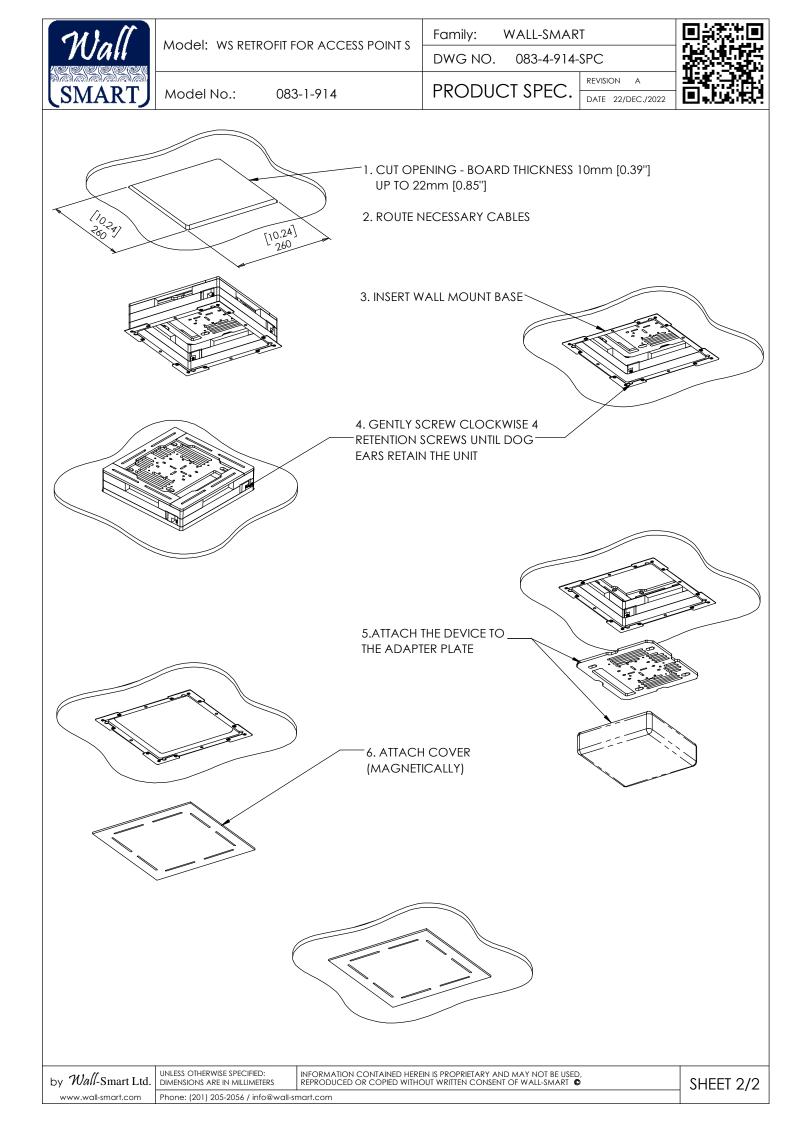

## **"WS RETROFIT FOR ACCESS POINT S" - Product description:**

The "WS RETROFIT FOR ACCESS POINT S" is an adapter for in-wall nearly flush installation of access points measuring up to 210X210X60mm in size.

The "WS RETROFIT FOR ACCESS POINT S" firmly mounts the device while allowing easy insertion, removal and operation.

## Key features and benefits:

- Nearly flush with the wall (4mm [0.16"] thick on-wall cover).
- Allows easy insertion and removal of the device.
- cover attaches magnetically to the retrofit wall mount base.
- cover is supplied painted white.
- Board thickness 10mm[0.39"] up to 22mm[0.85"].
- Designed for the use with access points measuring up to 210X210X60mm in size (not included).
- Adapter kit contains:
  - 1. Wall adapter (x1)
  - 2. Device adapter (x1)
  - 3. Faceplate (X1)
  - 4. M4X12 CAP Screws (X6)
  - 5. M4 nuts (X6)
  - 6. M3X12 flat head (X5)
  - 7. M3 nuts (X5)