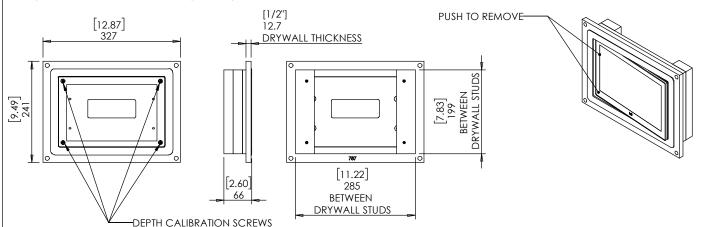

## **Key properties:**

- Dimensions (W/H/D): 327mm (12.87")/ 241mm (9.49")/ 66mm (2.6")
- Power Supply: None (manual adapter).
- Weight: 1.1Kg, 2.42lbs.
- Material: Moisture resistant MDF
- To be installed in ½" drywall (for installation in 5/8" drywall use 1/8" shim pack P/N 10-01-067 (sold separately)).

## Key features and benefits:

- Flush with the wall.
- Paintable with the wall paint in any color and texture.
- Includes depth calibration mechanism.
- Allows easy insertion and removal of the controller.
- The adapter is supplied unpainted (To be painted after installation as part
- Designed to be installed in ½" drywall. Installation of the Wall-Smart adapter is straight-forward. Installation process is similar to drywall construction procedures. Before installation, read Wall-Smart installation instruction 10-04-00101-INS in http://www.wall-smart.com/faq
- For installation in concrete/block wall use "CONCRETE BOX 328X242" P/N 100-01-789 (sold separately) according installation instruction 10-04-00103-INS in http://www.wall-smart.com/faq
- Designed for the use with AC Smart IV BACnet Gateway (model • PBACNA000 by LG) (not included).
- Adapter kit contains:
  - 1. Wall adapter (x1)
  - 2. Screen adapter (x1)
  - 3. M4X12 Screws (x4)
  - 4. M4 Nuts (x4)