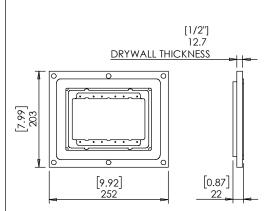

# **Key properties:**

- Dimensions (W/H/D): 252mm (9.92")/ 203mm (7.99")/ 22mm (0.87").
- Power Supply: None (manual adapter).
- Weight: 0.7Kg, 1.54lbs.
- Material: Moisture resistant MDF (compliant with TSCA Title VI).
- To be installed in ½" drywall (for installation in 5/8" drywall use 1/8" shim pack P/N 10-01-067 (sold separately)).