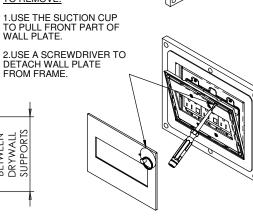

# Key features and benefits:

- Flush with the wall.
- Paintable with the wall paint in any color and texture.
- Allows easy insertion and removal by supplied suction cap.
- The adapter is supplied unpainted (To be painted after installation as part of the wall).
- Designed to be installed in ½" drywall. Installation of the Wall-Smart adapter is straight-forward. Installation process is similar to drywall construction procedures. Before installation, read Wall-Smart installation instruction 10-04-00101-INS in http://www.wallsmart.com/faq
- Designed for the use with Legrand Adorne AWP3GXX4. (Legrand frame, wall plate, outlets and back box are not included)
- Adapter kit contains:
  - 1. (X1) Wall adapter
  - 2. (X12) KA3.5x8 screws
  - 3. (X1) Suction cap