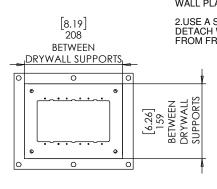

# **Key properties:**

- Dimensions (W/H/D): 252mm (9.92")/ 203mm (7.99")/ 22mm (0.87").
- Power Supply: None (manual adapter).
- Weight: 0.7Kg, 1.54lbs.
- Material: Moisture resistant MDF (compliant with TSCA Title VI).
- To be installed in ½" drywall (for installation in 5/8" drywall use 1/8" shim pack P/N 10-01-067 (sold separately)).