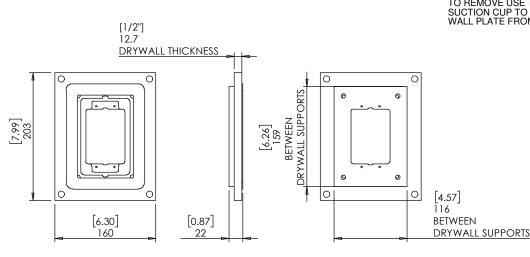

## Key properties:

- Dimensions (W/H/D): 160mm (6.3")/ 203mm (7.99")/ 22mm (0.87").
- Power Supply: None (manual adapter).
- Weight: 0.4Kg, 0.88lbs.
- Material: Moisture resistant MDF (compliant with TSCA Title VI).
- To be installed in ½" drywall (for installation in 5/8" drywall use 1/8" shim pack P/N 10-01-067 (sold separately)).

TO REMOVE USE THE SUCTION CUP TO PULL WALL PLATE FROM FRAME

Hubbel-Raco 420

Box (or equivalent)

by Wall-Smart

www.wall-smart.com

LINLESS OTHERWISE SPECIFIED: DIMENSIONS ARE IN MILLIMETERS

INFORMATION CONTAINED HEREIN IS PROPRIETARY AND MAY NOT BE USED, REPRODUCED OR COPIED WITHOUT WRITTEN CONSENT OF WALL-SMART ©