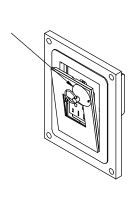

TO REMOVE USE THE SUCTION CUP TO PULL WALL PLATE FROM FRAME

Hubbel-Raco 420

Box (or equivalent)

by Wall-Smart

www.wall-smart.com

LINLESS OTHERWISE SPECIFIED: DIMENSIONS ARE IN MILLIMETERS

INFORMATION CONTAINED HEREIN IS PROPRIETARY AND MAY NOT BE USED, REPRODUCED OR COPIED WITHOUT WRITTEN CONSENT OF WALL-SMART ©