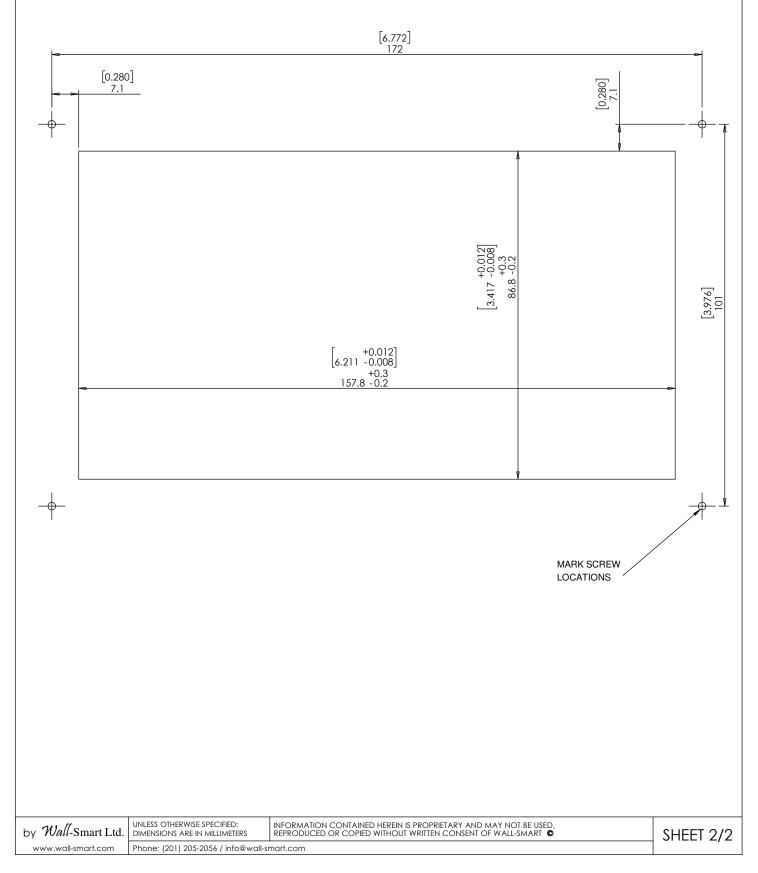

## ROUTING TEMPLATE for 070-1-695

-ROUTING TEMPLATE

FOR INSTALLATION IN BOARDS 6mm TO 22mm THICK USE ROUTING TEMPLATE AS SPACER

PRODUCT SPEC.

2

DATE 09/MAR/2020

**Make Your Wall Smart** 