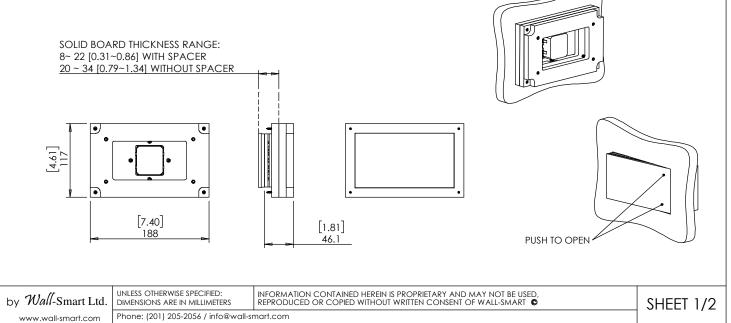

-ROUTING TEMPLATE

FOR INSTALLATION IN BOARDS 6mm TO 22mm THICK USE ROUTING TEMPLATE AS SPACER

PRODUCT SPEC.

2

DATE 09/MAR/2020

**Make Your Wall Smart** 

## **Key properties:**

- Dimensions (W/H/D): 188mm (7.4")/ 117mm (4.61")/ 46.1mm (1.81")
- Power Supply: None (manual adapter).
- Weight: 0.5Kg, 1.1lbs.
- Material: Moisture resistant MDF (compliant with TSCA Title VI)