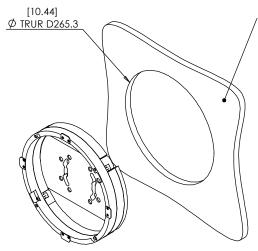

Family: **WALL-SMART** 

DWG NO. 067-4-699-SPC

REVISION

DATE 22/FEB/2020

1. CUT OPENING - BOARD THICKNESS 10mm [0.39"] UP TO 22mm [0.86"] USE PAGE 3 FOR ROUTING TEMPLATE

2. ROUTE NECESSARY CABLES

6. ATTACH ACCESS POINT