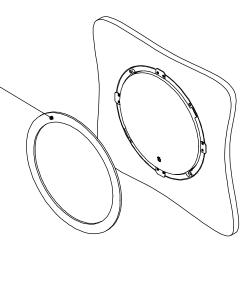

## Key features and benefits:

- Nearly flush with the wall/ceiling (4mm [0.16"] thick on-wall bezel).
- Allows easy insertion and removal of the access point.
- Wall/ceiling board thickness 10mm [0.39"] up to 22mm [0.86"].
- Bezel attaches magnetically to the retrofit wall mount base.
- The bezel is supplied painted matte white.
- Designed for the use with ARAKNIS AN-810 AP-I-AC access point (not included).
- Adapter kit contains:
  - 1. (X1) Wall mount base;
  - 2. (X1) Bezel;
  - (X6) M4 nuts;
  - 4. (X6) M4x12 Screws;

Family: **WALL-SMART** 

DWG NO. 067-4-699-SPC

REVISION

DATE 22/FEB/2020

1. CUT OPENING - BOARD THICKNESS 10mm [0.39"] UP TO 22mm [0.86"] USE PAGE 3 FOR ROUTING TEMPLATE

2. ROUTE NECESSARY CABLES

6. ATTACH ACCESS POINT