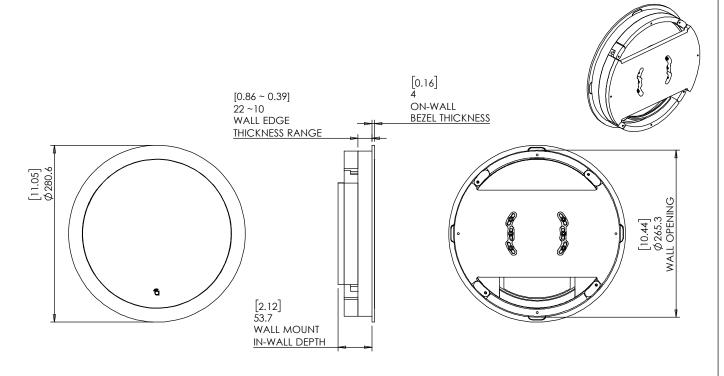

## Key features and benefits:

- Nearly flush with the wall/ceiling (4mm [0.16"] thick on-wall bezel).
- Allows easy insertion and removal of the access point.
- Wall/ceiling board thickness 10mm [0.39"] up to 22mm [0.86"].
- Bezel attaches magnetically to the retrofit wall mount base.
- The bezel is supplied painted matte white.
- Designed for the use with ARAKNIS AN-810 AP-I-AC access point (not included).
- Adapter kit contains:
  - 1. (X1) Wall mount base;
  - 2. (X1) Bezel;
  - (X6) M4 nuts;
  - 4. (X6) M4x12 Screws;

## **Key properties:**

- Dimensions: (W/H/D): 280.6mm (11.05")/ 280.6mm (11.05")/ 58.1mm (2.29")
- Weight: 0.7Kg, 1.54lbs.
- Material: Moisture resistant MDF (compliant with TSCA Title VI)

by Wall-Smart Ltd. www.wall-smart.com