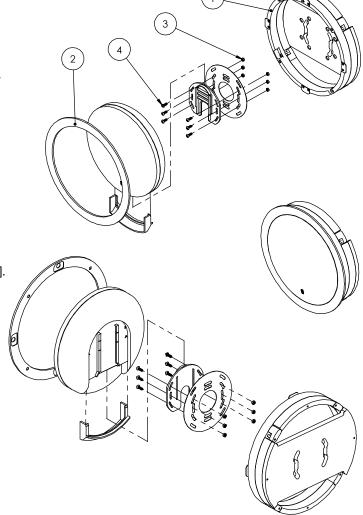

## Key features and benefits:

- Nearly flush with the wall/ceiling (4mm [0.16"] thick on-wall bezel).
- Allows easy insertion and removal of the access point.
- Wall/ceiling board thickness 10mm [0.39"] up to 22mm [0.86"].
- Bezel attaches magnetically to the retrofit wall mount base.
- The bezel is supplied painted matte white.
- Designed for the use with ARAKNIS AN-810 AP-I-AC access point (not included).
- Adapter kit contains:
  - 1. (X1) Wall mount base;
  - 2. (X1) Bezel;
  - (X6) M4 nuts;
  - 4. (X6) M4x12 Screws;

Family: **WALL-SMART** 

DWG NO. 067-4-699-SPC

REVISION

DATE 22/FEB/2020

1. CUT OPENING - BOARD THICKNESS 10mm [0.39"] UP TO 22mm [0.86"] USE PAGE 3 FOR ROUTING TEMPLATE

2. ROUTE NECESSARY CABLES

6. ATTACH ACCESS POINT