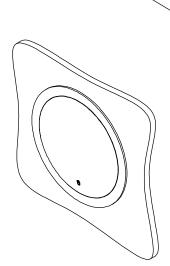

## "WS RETROFIT FOR ARAKNIS AN-810 AP-I-AC" - Product description:

Model No.:

The "WS RETROFIT FOR ARAKNIS AN-810 AP-I-AC" is an adapter for in-wall nearly flush retrofit installation of an ARAKNIS AN-810 AP-I-AC access point.

The "WS RETROFIT FOR ARAKNIS AN-810 AP-I-AC" firmly mounts the access point while allowing easy insertion and removal.

## Key features and benefits:

- Nearly flush with the wall/ceiling (4mm [0.16"] thick on-wall bezel).
- Allows easy insertion and removal of the access point.
- Wall/ceiling board thickness 10mm [0.39"] up to 22mm [0.86"].
- Bezel attaches magnetically to the retrofit wall mount base.
- The bezel is supplied painted matte white.
- Designed for the use with ARAKNIS AN-810 AP-I-AC access point (not included).
- Adapter kit contains:
  - 1. (X1) Wall mount base;
  - 2. (X1) Bezel;
  - (X6) M4 nuts;
  - 4. (X6) M4x12 Screws;