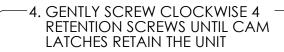

Family: **WALL-SMART** 

DWG NO. 067-4-699-SPC

REVISION

DATE 22/FEB/2020

1. CUT OPENING - BOARD THICKNESS 10mm [0.39"] UP TO 22mm [0.86"] USE PAGE 3 FOR ROUTING TEMPLATE

2. ROUTE NECESSARY CABLES

6. ATTACH ACCESS POINT