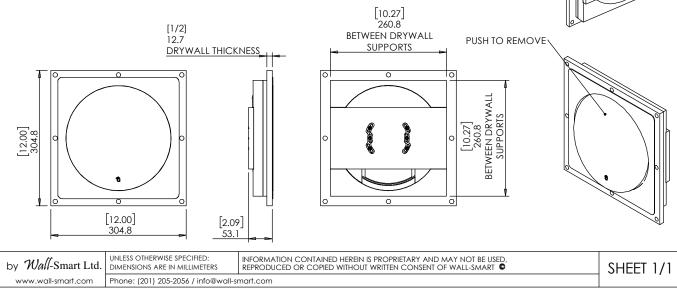

## Key features and benefits:

- Flush with the wall/ceiling.
- Paintable with the wall/ceiling paint in any color and texture.
- Allows easy insertion and removal of the device.
- The adapter is supplied unpainted (To be painted after installation as part of the wall).
- Designed to be installed in ½" drywall. Installation of the Wall-Smart adapter is straight-forward. Installation process is similar to drywall construction procedures. Before installation, read Wall-Smart installation instruction 10-04-00101-INS in http://www.wall-smart.com/faq
- Designed for the use with ARAKNIS AN-810-AP-I-AC (not included).
- Adapter kit contains:
  - 1. (x1) Wall adapter;
  - 2. (x6) M4 nuts;
  - 3. (x6) M4x12 screws;

## **Key properties:**

- Dimensions (W/H/D): 304.8mm (12.0")/ 304.8mm (12.0")/ 53.1 (2.09")
- Power Supply: None (manual adapter).
- Weight: 1.2Kg, 2.64lbs.
- Material: Moisture resistant MDF
- To be installed in ½" drywall (for installation in 5/8" drywall use 1/8" shim pack P/N 10-01-067 (sold separately)).