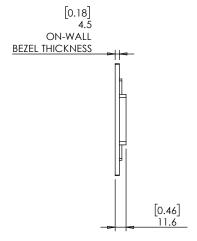

## **Key properties:**

- Dimensions: (W/H/D): 74.5mm (2.93")/ 118.9mm (4.68")/11.6mm (0.46)
- Weight: 0.25Kg, 0.55lbs.

Material: Moisture resistant MDF (compliant with TSCA Title VI)

Model: W\$ 1GANG ADAPTER FOR JOSH NANO