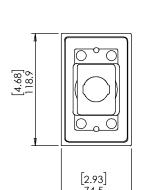

## **Key properties:**

- Dimensions: (W/H/D): 74.5mm (2.93")/ 118.9mm (4.68")/11.6mm (0.46)
- Weight: 0.25Kg, 0.55lbs.

Material: Moisture resistant MDF (compliant with TSCA Title VI)

Model: W\$ 1GANG ADAPTER FOR JOSH NANO