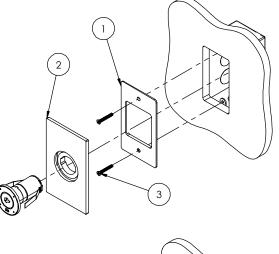

## Key features and benefits:

- Allows easy insertion and removal of the device.
- Bezel attaches magnetically.
- The bezel is supplied painted black (-BL) or white (-WH).
- Designed for the use with Josh Nano (not included).
- Wall mount kit contains:
  - 1. Back box wall adapter plate (X1)
  - 2. Bezel (X1)
  - 3. #6-32 UNC x 1" screws (X2)