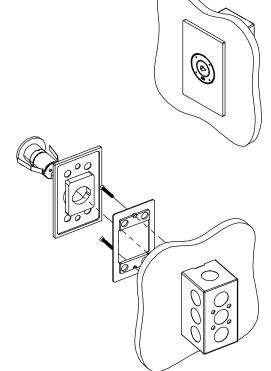

## "WS 1GANG ADAPTER FOR JOSH NANO" - Product description:

The "WS 1GANG ADAPTER FOR JOSH NANO" is a 1Gang backbox installation adapter for Josh Nano.

The "WS 1GANG ADAPTER FOR JOSH NANO" firmly mounts the Josh Nano while allowing easy insertion, removal and operation.

This adapter is designed for existing walls only with 1Gang back box preinstalled.

## Key features and benefits:

- Allows easy insertion and removal of the device.
- Bezel attaches magnetically.
- The bezel is supplied painted black (-BL) or white (-WH).
- Designed for the use with Josh Nano (not included).
- Wall mount kit contains:
  - 1. Back box wall adapter plate (X1)
  - 2. Bezel (X1)
  - 3. #6-32 UNC x 1" screws (X2)