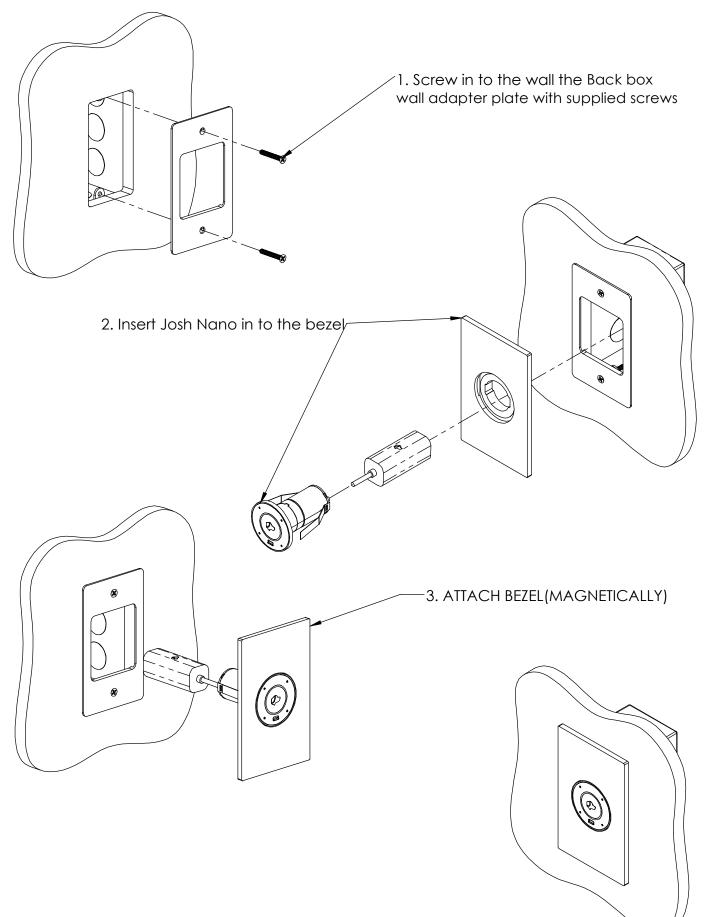

## "WS 1GANG ADAPTER FOR JOSH NANO" - Product description:

The "WS 1GANG ADAPTER FOR JOSH NANO" is a 1Gang backbox installation adapter for Josh Nano.

The "WS 1GANG ADAPTER FOR JOSH NANO" firmly mounts the Josh Nano while allowing easy insertion, removal and operation.

## Key features and benefits:

- Allows easy insertion and removal of the device.
- Bezel attaches magnetically.
- The bezel is supplied painted black (-BL) or white (-WH).
- Designed for the use with Josh Nano (not included).
- Wall mount kit contains:
  - 1. Back box wall adapter plate (X1)
  - 2. Bezel (X1)
  - 3. #6-32 UNC x 1" screws (X2)