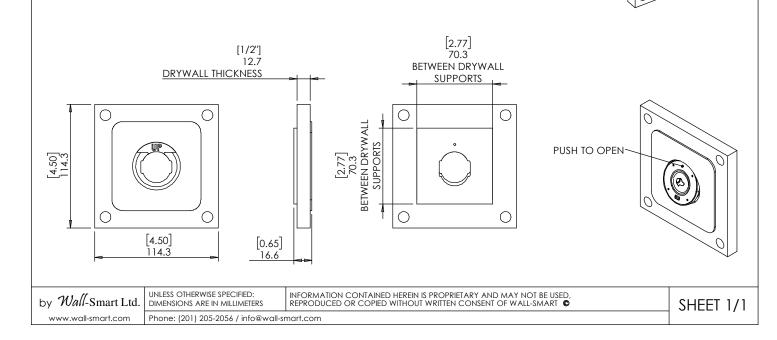

## Key features and benefits:

- Flush with the wall.
- Paintable with the wall paint in any color and texture.
- Allows easy insertion and removal of the device.
- The adapter is supplied unpainted (To be painted after installation as part of the wall).
- Designed to be installed in ½" drywall. Installation of the Wall-Smart adapter is straight-forward. Installation process is similar to drywall construction procedures. Before installation, read Wall-Smart installation instruction 10-04-00101-INS in http://www.wallsmart.com/faq
- Designed for the use with Josh NANO (not included).
- Adapter kit contains:
  - 1. Wall adapter (x1)

## **Key properties:**

- Dimensions (W/H/D): 114.3mm (4.5")/ 114.3mm (4.5")/ 16.6mm (0.65")
- Power Supply: None (manual adapter).
- Weight: 0.15Kg, 0.33lbs.
- Material: Moisture resistant MDF
- To be installed in ½" drywall (for installation in 5/8" drywall use 1/8" shim pack P/N 10-01-067 (sold separately)).