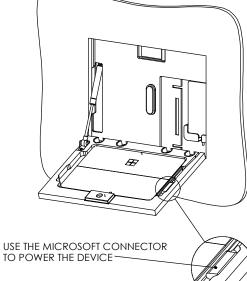

## WS NC HIDDEN FOR MICROSOFT SURFACE PRO 9- Product description:

The "WS NC HIDDEN FOR MICROSOFT SURFACE PRO 9" is an adapter for in-wall use of a MICROSOFT SURFACE PRO 9" tablet as a control device for Smart home/office/public institutes. The "WS NC HIDDEN FOR MICROSOFT SURFACE PRO 9" securely mounts the tablet allowing easy access, insertion and removal.

## Key features and benefits:

MICROSOFT HUB HOLDER

- Flush with the wall.
- Microsoft surface pro 9" mounted horizontally (landscape position).
- Paintable with the wall paint in any color and texture.
- Easy to operate. Electrically locked/unlocked by positioning of the Wall-Smart key over top right door corner (Wall-Smart key included). After unlocking, door manually opened to insert /remove tablet.
- Internal surfaces painted black.
- External surfaces (front panel) are unpainted. To be painted after installation as part of the wall. The adapter is supplied with a paint masking plug.
- Electric lock power supply (12VDC, 0.28A) via power cord attached. (power supply not included)
- Designed to be installed in 1/2" drywall. Installation of the Wall-Smart adapter is straight-forward. Installation process is similar to drywall construction procedures. Before installation, read Wall-Smart installation instruction 10-04-00101-INS in http://www.wall-smart.com/faq
- Designed for the use with Microsoft Surface Pro 9" (tablet and hub not included).
- Adapter kit contains:
  - 1. (X1) Wall adapter
  - 2. (X1) WALL-SMART key