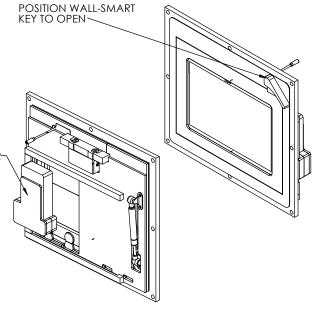

## WS NC HIDDEN FOR MICROSOFT SURFACE PRO 9- Product description:

The "WS NC HIDDEN FOR MICROSOFT SURFACE PRO 9" is an adapter for in-wall use of a MICROSOFT SURFACE PRO 9" tablet as a control device for Smart home/office/public institutes. The "WS NC HIDDEN FOR MICROSOFT SURFACE PRO 9" securely mounts the tablet allowing easy access, insertion and removal.

## Key features and benefits:

MICROSOFT HUB HOLDER

- Flush with the wall.
- Microsoft surface pro 9" mounted horizontally (landscape position).
- Paintable with the wall paint in any color and texture.
- Easy to operate. Electrically locked/unlocked by positioning of the Wall-Smart key over top right door corner (Wall-Smart key included). After unlocking, door manually opened to insert /remove tablet.
- Internal surfaces painted black.
- External surfaces (front panel) are unpainted. To be painted after installation as part of the wall. The adapter is supplied with a paint masking plug.
- Electric lock power supply (12VDC, 0.28A) via power cord attached. (power supply not included)
- Designed to be installed in 1/2" drywall. Installation of the Wall-Smart adapter is straight-forward. Installation process is similar to drywall construction procedures. Before installation, read Wall-Smart installation instruction 10-04-00101-INS in http://www.wall-smart.com/faq
- Designed for the use with Microsoft Surface Pro 9" (tablet and hub not included).
- Adapter kit contains:
  - 1. (X1) Wall adapter
  - 2. (X1) WALL-SMART key