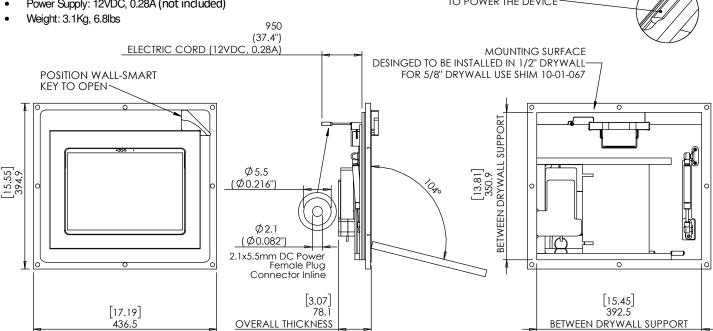

## Key features and benefits:

MICROSOFT HUB HOLDER

- Flush with the wall.
- Microsoft surface pro 9" mounted horizontally (landscape position).
- Paintable with the wall paint in any color and texture.
- Easy to operate. Electrically locked/unlocked by positioning of the Wall-Smart key over top right door corner (Wall-Smart key included). After unlocking, door manually opened to insert /remove tablet.
- Internal surfaces painted black.
- External surfaces (front panel) are unpainted. To be painted after installation as part of the wall. The adapter is supplied with a paint masking plug.
- Electric lock power supply (12VDC, 0.28A) via power cord attached. (power supply not included)
- Designed to be installed in 1/2" drywall. Installation of the Wall-Smart adapter is straight-forward. Installation process is similar to drywall construction procedures. Before installation, read Wall-Smart installation instruction 10-04-00101-INS in http://www.wall-smart.com/faq
- Designed for the use with Microsoft Surface Pro 9" (tablet and hub not included).
- Adapter kit contains:
  - 1. (X1) Wall adapter
  - 2. (X1) WALL-SMART key