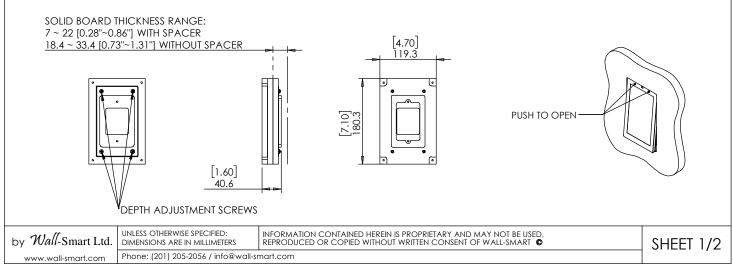

## "WS SB FOR RUSSOUND XTS5.5" - Product description:

Model No.: 063-1-377

The "WS SB FOR RUSSOUND XTS5.5" is an adapter for in-wall flush installation of a XTS5.5 touchscreen in solid board walls. The "WS SB FOR RUSSOUND XTS5.5" firmly mounts the touchscreen while allowing easy access, insertion and removal.

## Key features and benefits:

- Allows easy insertion and removal.
- Flush with the wall.
- Allows easy maintenance access.
- Includes depth adjustment mechanism and a spacer allowing installation in wide range of board thicknesses: With spacer: 7mm ~ 22mm [0.28" ~ 0.86"] thick. Without spacer 18.4mm ~ 33.4mm [0.73" ~ 1.31"] thick.
- Use routing template as spacer. ٠
- Designed for the use with XTS5.5 Touch Screen (by RUSSOUND) (Touch Screen not included).
- Installation kit contains:
  - 1. Wall adapter (x1)
  - 2. Touchscreen adapter (x1)
  - 3. Routing template (x1)
  - 4. ST3x40 screws (x4)
  - 5. CS M3X12 Screws (x2)
  - 6. M3 Nuts (x2)

## **Key properties:**

- Dimensions (W/H/D): 119.3mm (4.7")/ 180.3mm (7.1")/ • 40.6mm (1.06") IN CASE OF INSTALLATION IN WOOD USE SCREWS, OTHERWISE APPLY STRUCTURAL ADHESIVE
- Power Supply: None (manual adapter). •
- Weight: 0.42Kg, 0.924lbs. •
- Material: Moisture resistant MDF •