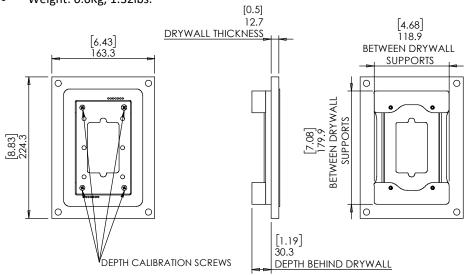

## **Key properties:**

- Dimensions (W/H/D): 163.3mm (6.43")/ 224.3mm (8.83")/ 42.8mm (1.69")
- Power Supply: None (manual adapter).
- Weight: 0.6Kg, 1.32lbs.

by Wall-Smart
www.wall-smart.com

UNLESS OTHERWISE SPECIFIED: DIMENSIONS ARE IN MILLIMETERS INFORMATION CONTAINED HEREIN IS PROPRIETARY AND MAY NOT BE USED, REPRODUCED OR COPIED WITHOUT WRITTEN CONSENT OF WALL-SMART ©