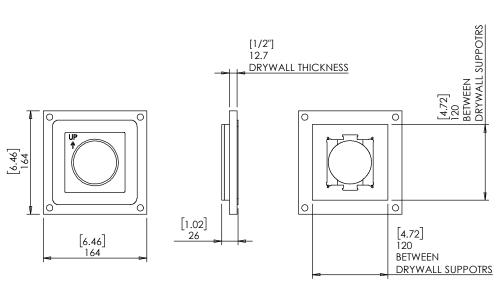

# **Key properties:**

- Dimensions (W/H/D): 164mm (6.46")/ 164mm (6.46")/ 26mm (1.02")
- Power Supply: None (manual adapter).
- Weight: 0.3Kg, 0.66lbs.
- Material: Moisture resistant MDF.
- To be installed in 1/2" drywall (for installation in 5/8" drywall use 1/8" shim pack P/N 10-01-067 (sold separately)).