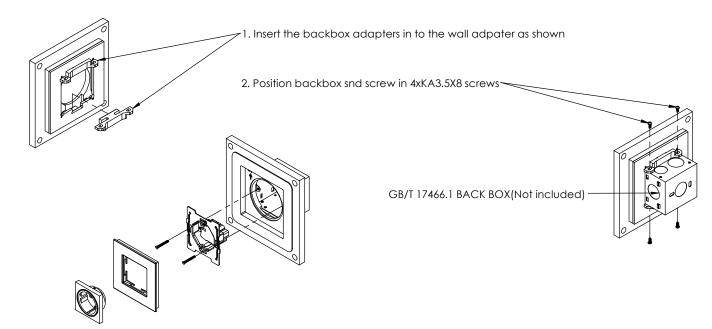

## INSTALLTION WITH GB/T 17466.1 BACK BOX

#### Key features and benefits:

- Flush with the wall.
- Paintable with the wall paint in any color and texture.
- Allows easy insertion and removal of the faceplate and accessories.
- The adapter is supplied unpainted (To be painted after installation as part of the wall).
- Designed to be installed in 1/2" drywall. Installation of the Wall-Smart adapter is straight-forward. Installation process is similar to drywall construction procedures. Before installation, read Wall-Smart installation instruction 10-04-00101-INS in http://www.wall-smart.com/faq
- For installation in concrete/block wall use "WS CONCRETE ADAPTER 165X165" P/N 10-01-746 (sold separately) according installation instruction 10-04-00103-INS in http://www.wall-smart.com/fag
- Designed for the use with LWT-S-A matte faceplate (by Lutron©) (faceplate and accessories not included).
- Adapter kit contains:
  - 1. Wall adapter (x1)
  - 2. GB/T 17466.1 back box adapter (x2)
  - 3. KA3.5X8 Screws (x4)