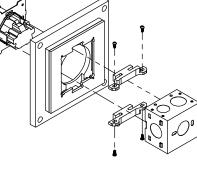

## INSTALLTION WITH GB/T 17466.1 BACK BOX

#### Key features and benefits:

- Flush with the wall.
- Paintable with the wall paint in any color and texture.
- Allows easy insertion and removal of the faceplate and accessories.
- The adapter is supplied unpainted (To be painted after installation as part of the wall).
- Designed to be installed in 1/2" drywall. Installation of the Wall-Smart adapter is straight-forward. Installation process is similar to drywall construction procedures. Before installation, read Wall-Smart installation instruction 10-04-00101-INS in http://www.wall-smart.com/faq
- For installation in concrete/block wall use "WS CONCRETE ADAPTER 165X165" P/N 10-01-746 (sold separately) according installation instruction 10-04-00103-INS in http://www.wall-smart.com/fag
- Designed for the use with LWT-S-A matte faceplate (by Lutron©) (faceplate and accessories not included).
- Adapter kit contains:
  - 1. Wall adapter (x1)
  - 2. GB/T 17466.1 back box adapter (x2)
  - 3. KA3.5X8 Screws (x4)