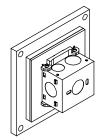

#### Key features and benefits:

- Flush with the wall.
- Paintable with the wall paint in any color and texture.
- Allows easy insertion and removal of the faceplate and accessories.
- The adapter is supplied unpainted (To be painted after installation as part of the wall).
- Designed to be installed in 1/2" drywall. Installation of the Wall-Smart adapter is straight-forward. Installation process is similar to drywall construction procedures. Before installation, read Wall-Smart installation instruction 10-04-00101-INS in http://www.wall-smart.com/faq
- For installation in concrete/block wall use "WS CONCRETE ADAPTER 165X165" P/N 10-01-746 (sold separately) according installation instruction 10-04-00103-INS in http://www.wall-smart.com/fag
- Designed for the use with LWT-S-A matte faceplate (by Lutron©) (faceplate and accessories not included).
- Adapter kit contains:
  - 1. Wall adapter (x1)
  - 2. GB/T 17466.1 back box adapter (x2)
  - 3. KA3.5X8 Screws (x4)

## INSTALLTION WITH GB/T 17466.1 BACK BOX