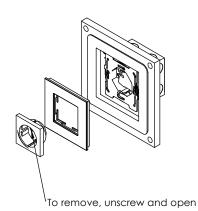

The "WS NC FOR LUTRON PALLADIOM SQUARE 1G SOCKET MATTE" firmly mounts the faceplate and accessories allowing easy access, insertion and operation.

#### Key features and benefits:

- Flush with the wall.
- Paintable with the wall paint in any color and texture.
- Allows easy insertion and removal of the faceplate and accessories.
- The adapter is supplied unpainted (To be painted after installation as part of the wall).
- Designed to be installed in 1/2" drywall. Installation of the Wall-Smart adapter is straight-forward. Installation process is similar to drywall construction procedures. Before installation, read Wall-Smart installation instruction 10-04-00101-INS in http://www.wall-smart.com/faq
- For installation in concrete/block wall use "WS CONCRETE ADAPTER 165X165" P/N 10-01-746 (sold separately) according installation instruction 10-04-00103-INS in http://www.wall-smart.com/fag
- Designed for the use with LWT-S-A matte faceplate (by Lutron©) (faceplate and accessories not included).
- Adapter kit contains:
  - 1. Wall adapter (x1)
  - 2. GB/T 17466.1 back box adapter (x2)
  - 3. KA3.5X8 Screws (x4)