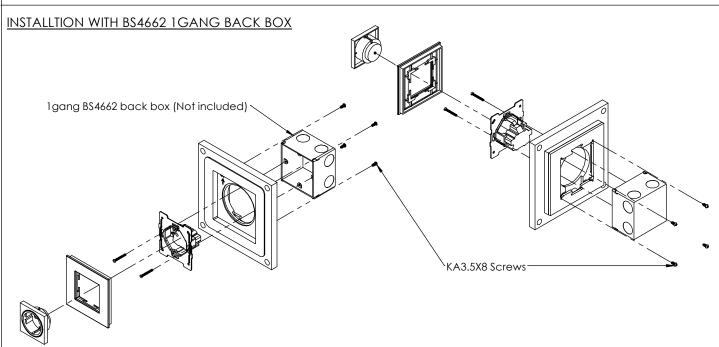

#### Key features and benefits:

- Flush with the wall.
- Paintable with the wall paint in any color and texture.
- Allows easy insertion and removal of the faceplate and accessories.
- The adapter is supplied unpainted (To be painted after installation as part of the wall).
- Designed to be installed in 1/2" drywall. Installation of the Wall-Smart adapter is straight-forward. Installation process is similar to drywall construction procedures. Before installation, read Wall-Smart installation instruction 10-04-00101-INS in http://www.wall-smart.com/faq
- For installation in concrete/block wall use "WS CONCRETE ADAPTER 165X165" P/N 10-01-746 (sold separately) according installation instruction 10-04-00103-INS in http://www.wall-smart.com/fag
- Designed for the use with LWT-S-A matte faceplate (by Lutron©) (faceplate and accessories not included).
- Adapter kit contains:
  - 1. Wall adapter (x1)
  - 2. GB/T 17466.1 back box adapter (x2)
  - 3. KA3.5X8 Screws (x4)

## INSTALLTION WITH GB/T 17466.1 BACK BOX