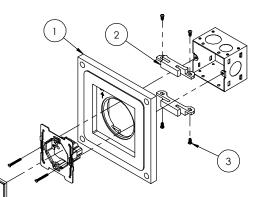

#### Key features and benefits:

- Flush with the wall.
- Paintable with the wall paint in any color and texture.
- Allows easy insertion and removal of the faceplate and accessories.
- The adapter is supplied unpainted (To be painted after installation as part of the wall).
- Designed to be installed in 1/2" drywall. Installation of the Wall-Smart adapter is straight-forward. Installation process is similar to drywall construction procedures. Before installation, read Wall-Smart installation instruction 10-04-00101-INS in http://www.wall-smart.com/faq
- For installation in concrete/block wall use "WS CONCRETE ADAPTER 165X165" P/N 10-01-746 (sold separately) according installation instruction 10-04-00103-INS in http://www.wall-smart.com/fag
- Designed for the use with LWT-S-A matte faceplate (by Lutron©) (faceplate and accessories not included).
- Adapter kit contains:
  - 1. Wall adapter (x1)
  - 2. GB/T 17466.1 back box adapter (x2)
  - 3. KA3.5X8 Screws (x4)

## INSTALLTION WITH GB/T 17466.1 BACK BOX