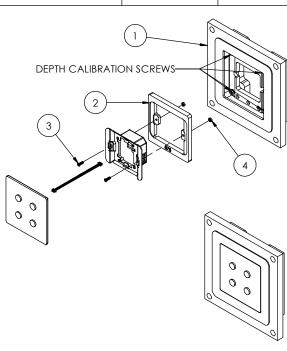

## Key features and benefits:

- Flush with the wall.
- Paintable with the wall paint in any color and texture.
- Includes depth calibration mechanism.
- Allows easy insertion and removal of the keypad.
- The adapter is supplied unpainted (To be painted after installation as part of the wall).
- Designed to be installed in ½" drywall. Installation of the Wall-Smart adapter is straight-forward. Installation process is similar to drywall construction procedures. Before installation, read Wall-Smart installation instruction 10-04-00101-INS in http://www.wallsmart.com/faq
- For installation in concrete/block wall use "CONCRETE BOX 165X165" P/N 10-01-521 (sold separately) according installation instruction 10-04-00103-INS in http://www.wall-smart.com/faq
- Designed for the use with Alisse wall control 1C/2C (by Lutron©) (not included).
- Adapter kit contains:
  - 1. Wall adapter (x1)
  - 2. keypad adapter (x1)
  - 3. M3X12 Screws (x2)
  - 4. M3 Nuts (x2)