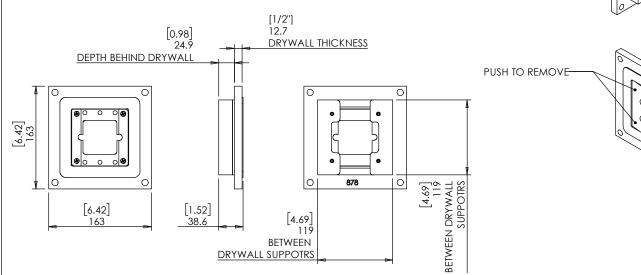

# **Key properties:**

- Dimensions (W/H/D): 163mm (6.42")/ 163mm (6.42")/ 38.6mm (1.52")
- Power Supply: None (manual adapter).
- Weight: 0.5Kg, 1.10lbs.
- Material: Moisture resistant MDF.
- To be installed in ½" drywall (for installation in 5/8" drywall use 1/8" shim pack P/N 10-01-067 (sold separately)).

## Key features and benefits:

- Flush with the wall.
- Paintable with the wall paint in any color and texture.
- Includes depth calibration mechanism.
- Allows easy insertion and removal of the keypad.
- The adapter is supplied unpainted (To be painted after installation as part of the wall).
- Designed to be installed in ½" drywall. Installation of the Wall-Smart adapter is straight-forward. Installation process is similar to drywall construction procedures. Before installation, read Wall-Smart installation instruction 10-04-00101-INS in http://www.wallsmart.com/faq
- For installation in concrete/block wall use "CONCRETE BOX 165X165" P/N 10-01-521 (sold separately) according installation instruction 10-04-00103-INS in http://www.wall-smart.com/faq
- Designed for the use with Alisse wall control 1C/2C (by Lutron©) (not included).
- Adapter kit contains:
  - 1. Wall adapter (x1)
  - 2. keypad adapter (x1)
  - 3. M3X12 Screws (x2)
  - 4. M3 Nuts (x2)