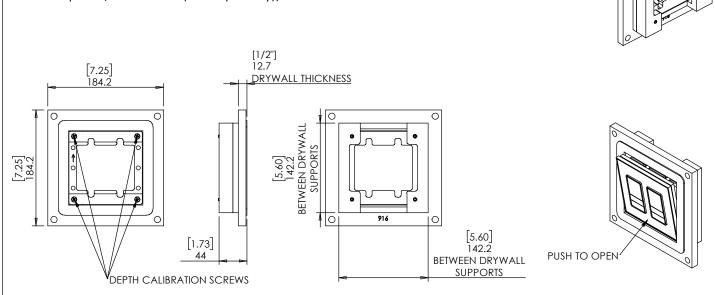

## WS NC FOR VANTAGE EasyTouch 2G KEYPAD- Product description:

Model No.: 033-1-916

The "WS NC FOR VANTAGE EasyTouch 2G KEYPAD" is an adapter for in-wall flush installation of a Vantage EasyTouch 2G keypad.

The "WS NC FOR VANTAGE EasyTouch 2G KEYPAD" firmly mounts the keypad while allowing easy access, insertion and removal.

## Key features and benefits:

- Flush with the wall.
- Paintable with the wall paint in any color and texture.
- Includes depth calibration mechanism.
- The adapter is supplied unpainted (To be painted after Installation as part of the wall).
- Designed to be installed in ½" drywall. Installation of the Wall-Smart adapter is straight-forward. Installation process is similar to drywall construction procedures. Before installation, read Wall-Smart installation instruction 10-04-00101-INS in http://www.wallsmart.com/fag
- For installation in concrete/brick wall use "WS Concrete Box 186x186"
   P/N 100-1-918 (sold separately) according installation instruction 10-04-00103-INS in http://www.wall-smart.com/faq
- Designed for the use with VANTAGE EasyTouch 2G KEYPAD. (kaypad not included)
- Adapter kit contains:
  - 1. (X1) Wall adapter
  - 2. (X4) M3 nuts
  - 3. (X1) Keypad adapter
  - 4. (X4) M3x12 screws

## **Key properties:**

- Dimensions (W/H/D): 184.2mm (7.25")/ 184.2mm (7.25")/ 44mm (1.73").
- Power Supply: None (manual adapter).
- Weight: 0.54Kg, 1.19lbs.
- Material: Moisture resistant MDF (compliant with TSCA Title VI).
- To be installed in ½" drywall (for installation in 5/8" drywall use 1/8" shim pack P/N 10-01-067 (sold separately)).