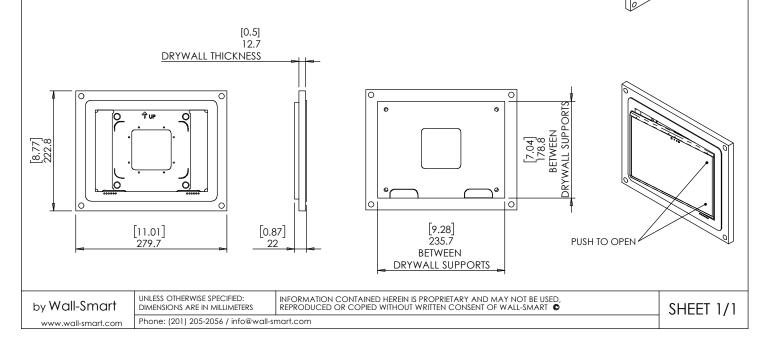

## Key features and benefits:

- Nearly flush with the wall.
- Paintable with the wall paint in any color and texture.
- Allows easy insertion and removal of the keypad by manual push.
- The adapter is supplied unpainted (To be painted after installation as part of the wall).
- Designed to be installed in ½" drywall. Installation of the Wall-Smart adapter is straight-forward. Installation process is similar to drywall construction procedures. Before installation, read Wall-Smart installation instruction 10-04-00101-INS in http://www.wall-smart.com/faq
- Designed for the use with TKP-8600 Touch Screen (by Universal Remote Control, Inc.) (Touch Screen not included).
- Adapter kit contains:
- 1. Wall adapter (x1)
- 2. ST3x13 screws (x8)

## **Key properties:**

- Dimensions (W/H/D): 279.7mm (11.01")/ 222.8mm (8.77")/ 22mm (0.87")
- Power Supply: None (manual adapter).
- Weight: 0.45Kg, 1.0lbs.

URC wall-plat