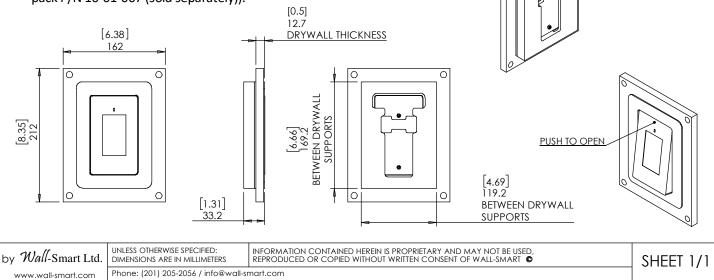

## **Key properties:**

- Dimensions (W/H/D): 212mm (8.35")/ 162mm (6.38")/ 33.2mm (1.31") .
- Power Supply: None (manual adapter).
- Weight: 0.75Kg, 1.65lbs.
- Material: Moisture resistant MDF (compliant with TSCA Title VI)
- To be installed in 1/2" drywall (for installation in 5/8" drywall use 1/8" shim pack P/N 10-01-067 (sold separately)).