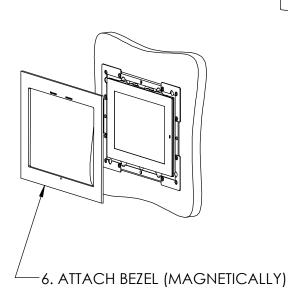

SPEAKER SIDE

3. INSERT WALL MOUNT BASE-DEPTH CALIBRATION SCREWS <

4. GENTLY SCREW CLOCKWISE 4 RETENTION SCREWS UNTIL CAM LATCHES RETAIN THE UNIT.

5. ATTACH TOUCH SCREEN

by Wall-Smart Ltd. www.wall-smart.com