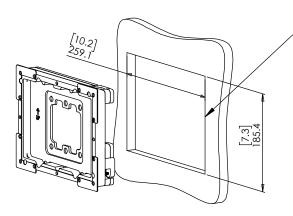

## **Key properties:**

- Dimensions: (W/H/D): 277.3mm (10.92")/ 202.3mm (7.96")/ 46.8mm (1.84")
- Weight: 0.95Kg, 2.1lbs.
- Material: Moisture resistant MDF (compliant with TSCA Title VI)

Model: WS RETROFIT FOR RTI KA8 Family: **WALL-SMART** 

DWG NO. 027-4-488-SPC

REVISION

DATE 24/FEB/2019

1. CUT OPENING - BOARD THICKNESS 10mm [0.39"] UP TO 21mm [0.83"] (FOR BOARDS UP TO 32mm [1.25"] THICK, REINSTALL CAM LATCHES UPSIDE DOWN.

2. ROUTE NECESSARY CABLES