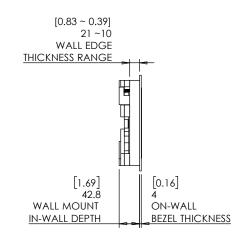

## Key features and benefits:

- Nearly flush with the wall (4mm [0.16"] thick on-wall bezel).
- Allows easy insertion and removal of the touch panel.
- Wall mount contains depth calibration screws.
- Wall board thickness 10mm [0.39"] up to 21mm [0.83"]. For boards up to 32mm [1.25"] thick, reinstall cam latches upside
- Bezel attaches magnetically to the retrofit wall mount base.
- The bezel is supplied painted black (-BL), white (-WH) or unpainted
- Designed for the use with KA8 touch panel (by RTI) (touch panel is not included).
- Adapter kit contains:
  - 1. (X1) Wall mount base;
  - 2. (X1) Bezel;
  - 3. (X1) Touch panel adapter
  - 4. (X4) M4 nuts
  - 5. (X4) M4x10 Screws

DWG NO. 027-4-488-SPC

REVISION

DATE 24/FEB/2019

1. CUT OPENING - BOARD THICKNESS 10mm [0.39"] UP TO 21mm [0.83"] (FOR BOARDS UP TO 32mm [1.25"] THICK, REINSTALL CAM LATCHES UPSIDE DOWN.

2. ROUTE NECESSARY CABLES