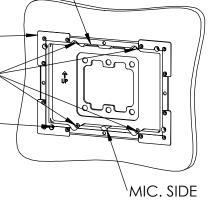

DWG NO. 027-4-488-SPC

REVISION

DATE 24/FEB/2019

1. CUT OPENING - BOARD THICKNESS 10mm [0.39"] UP TO 21mm [0.83"] (FOR BOARDS UP TO 32mm [1.25"] THICK, REINSTALL CAM LATCHES UPSIDE DOWN.

2. ROUTE NECESSARY CABLES

SPEAKER SIDE

3. INSERT WALL MOUNT BASE-DEPTH CALIBRATION SCREWS <

4. GENTLY SCREW CLOCKWISE 4 RETENTION SCREWS UNTIL CAM LATCHES RETAIN THE UNIT.

5. ATTACH TOUCH SCREEN

by Wall-Smart Ltd. www.wall-smart.com