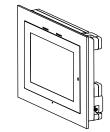

## "WS RETROFIT FOR RTI KA8" - Product description:

The "WS RETROFIT FOR RTI KA8" is an adapter for in-wall nearly flush retrofit installation of a KA8 touch panel.

The "WS RETROFIT FOR RTI KA8" firmly mounts the KA8 touch panel while allowing easy insertion, removal and operation.

## Key features and benefits:

- Nearly flush with the wall (4mm [0.16"] thick on-wall bezel).
- Allows easy insertion and removal of the touch panel.
- Wall mount contains depth calibration screws.
- Wall board thickness 10mm [0.39"] up to 21mm [0.83"]. For boards up to 32mm [1.25"] thick, reinstall cam latches upside
- Bezel attaches magnetically to the retrofit wall mount base.
- The bezel is supplied painted black (-BL), white (-WH) or unpainted
- Designed for the use with KA8 touch panel (by RTI) (touch panel is not included).
- Adapter kit contains:
  - 1. (X1) Wall mount base;
  - 2. (X1) Bezel;
  - 3. (X1) Touch panel adapter
  - 4. (X4) M4 nuts
  - 5. (X4) M4x10 Screws