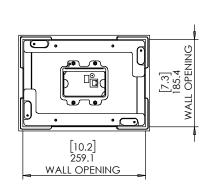

DWG NO. 027-4-488-SPC

REVISION

DATE 24/FEB/2019

1. CUT OPENING - BOARD THICKNESS 10mm [0.39"] UP TO 21mm [0.83"] (FOR BOARDS UP TO 32mm [1.25"] THICK, REINSTALL CAM LATCHES UPSIDE DOWN.

2. ROUTE NECESSARY CABLES