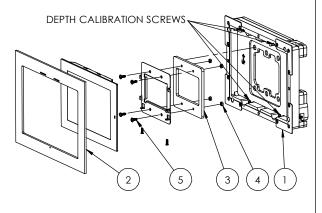

## Key features and benefits:

- Nearly flush with the wall (4mm [0.16"] thick on-wall bezel).
- Allows easy insertion and removal of the touch panel.
- Wall mount contains depth calibration screws.
- Wall board thickness 10mm [0.39"] up to 21mm [0.83"]. For boards up to 32mm [1.25"] thick, reinstall cam latches upside
- Bezel attaches magnetically to the retrofit wall mount base.
- The bezel is supplied painted black (-BL), white (-WH) or unpainted
- Designed for the use with KA8 touch panel (by RTI) (touch panel is not included).
- Adapter kit contains:
  - 1. (X1) Wall mount base;
  - 2. (X1) Bezel;
  - 3. (X1) Touch panel adapter
  - 4. (X4) M4 nuts
  - 5. (X4) M4x10 Screws

SPEAKER SIDE

3. INSERT WALL MOUNT BASE-DEPTH CALIBRATION SCREWS <

4. GENTLY SCREW CLOCKWISE 4 RETENTION SCREWS UNTIL CAM LATCHES RETAIN THE UNIT.

5. ATTACH TOUCH SCREEN

by Wall-Smart Ltd. www.wall-smart.com