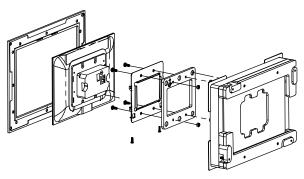

## Key features and benefits:

- Nearly flush with the wall (4mm [0.16"] thick on-wall bezel).
- Allows easy insertion and removal of the touch panel.
- Wall mount contains depth calibration screws.
- Wall board thickness 10mm [0.39"] up to 21mm [0.83"]. For boards up to 32mm [1.25"] thick, reinstall cam latches upside
- Bezel attaches magnetically to the retrofit wall mount base.
- The bezel is supplied painted black (-BL), white (-WH) or unpainted
- Designed for the use with KA8 touch panel (by RTI) (touch panel is not included).
- Adapter kit contains:
  - 1. (X1) Wall mount base;
  - 2. (X1) Bezel;
  - 3. (X1) Touch panel adapter
  - 4. (X4) M4 nuts
  - 5. (X4) M4x10 Screws

DWG NO. 027-4-488-SPC

REVISION

DATE 24/FEB/2019

1. CUT OPENING - BOARD THICKNESS 10mm [0.39"] UP TO 21mm [0.83"] (FOR BOARDS UP TO 32mm [1.25"] THICK, REINSTALL CAM LATCHES UPSIDE DOWN.

2. ROUTE NECESSARY CABLES

SPEAKER SIDE

3. INSERT WALL MOUNT BASE-DEPTH CALIBRATION SCREWS <

4. GENTLY SCREW CLOCKWISE 4 RETENTION SCREWS UNTIL CAM LATCHES RETAIN THE UNIT.

5. ATTACH TOUCH SCREEN

by Wall-Smart Ltd. www.wall-smart.com