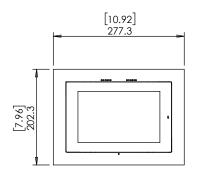

## **Key properties:**

- Dimensions: (W/H/D): 277.3mm (10.92")/ 202.3mm (7.96")/ 46.8mm (1.84")
- Weight: 0.95Kg, 2.1lbs.
- Material: Moisture resistant MDF (compliant with TSCA Title VI)

Model: WS RETROFIT FOR RTI KA8 Family: **WALL-SMART** 