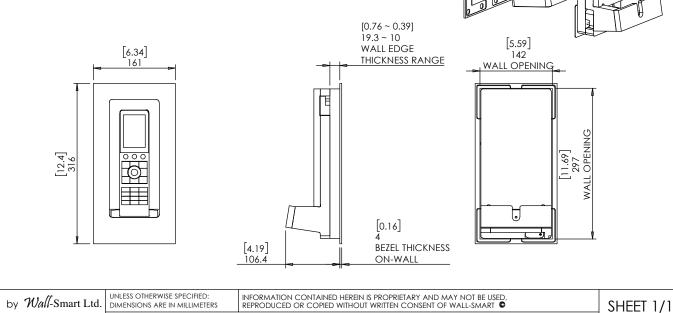

## Key features and benefits:

- Nearly flush with the wall (4mm [0.16"] thick on-wall bezel).
- Board thickness 10mm[0.39"] up to 19.3mm[0.76"]. For boards up to 28.6mm[1.12"] thick, reinstall cam latches upside down.
- Designed for the use with TSR-310 remote (by Crestron) . (remote and docking station are not included).
- Adapter kit contains:
  - 1. (X1) Wall adapter;
  - 2. (X1) Bezel;
- The bezel is supplied painted.

## **Key properties:**

- Dimensions: (W/H/D): 161mm (6.34")/ 316mm (12.4")/ 110.4mm (4.346")
- Weight: 1.2Kg, 2.64lbs.
- Material: Moisture resistant MDF