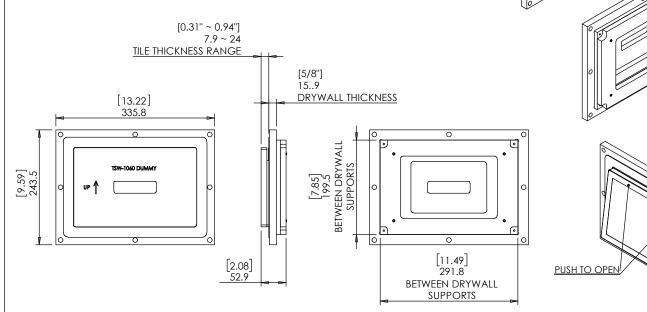

## **Key features and benefits:**

- Designed for tile and adhesive thickness range of 7.9mm [0.31"] up to 24mm [0.94"].
- Designed to be installed in 5/8" drywall. Installation of the Wall-Smart adapter is straight-forward. Installation process is similar to drywall construction procedures. Before installation, read Wall-Smart installation instruction 10-04-00101-INS in http://www.wall-smart.com/faq
- Designed for TSW-1060 touch screen (by CRESTRON©) (Touch screen not included).
- Adapter kit contains:
  - 1. Wall adapter;
  - 2. Screen dummy;

## **Key properties:**

- Dimensions (W/H/D): 335.8mm (13.22")/ 243.5mm (9.59")/ 52.9mm (2.08")
- Power Supply: None (manual adapter).
- Weight: 1.5Kg, 3.3lbs.
- Material: Moisture resistant MDF

by Wall-Smart Ltd.