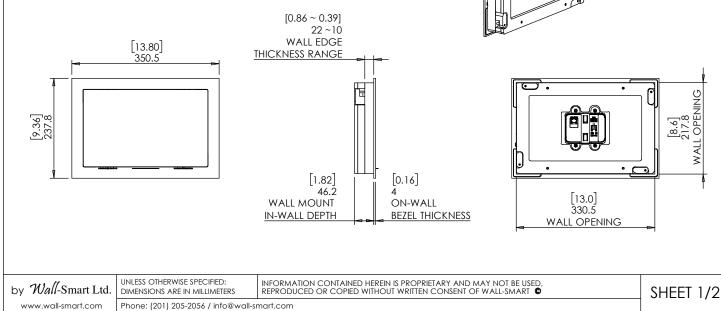

## Key features and benefits:

- Nearly flush with the wall (4mm [0.16"] thick on-wall bezel).
- Allows easy insertion and removal of the touch panel.
- Wall mount contains depth calibration screws.
- Wall board thickness 10mm [0.39"] up to 22mm [0.86"].
  For boards up to 32mm [1.25"] thick, reinstall cam latches upside down.
- Bezel attaches magnetically to the retrofit wall mount base.
- The bezel is supplied painted black (-BL), white (-WH) or unpainted (-WO).
- Designed for the use with EL-ITP-12-WH/BK touch panel (by ELAN) (touch panel is not included).
- Adapter kit contains:
  - 1. (X1) Wall mount base;
  - 2. (X1) Bezel;
  - 3. (X1) Touch panel adapter
  - 4. (X4) M4 nuts
  - 5. (X4) M4x12 Screws

## **Key properties:**

- Dimensions: (W/H/D): 350.5mm (13.8")/ 237.8mm (9.36")/ 50.2mm (1.976")
- Weight: 1.2Kg, 2.64lbs.
- Material: Moisture resistant MDF (compliant with TSCA Title VI)