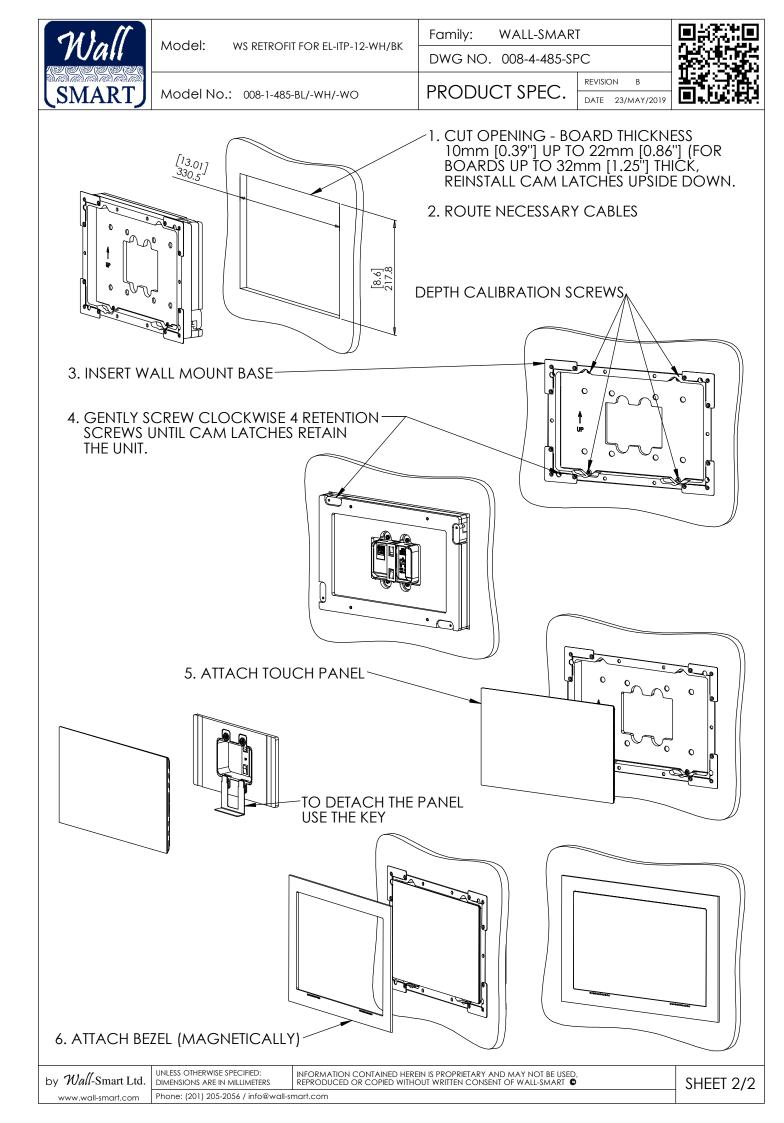

DEPTH CALIBRATION SCREWS

2

5

## "WS RETROFIT FOR EL-ITP-12-WH/BK" - Product description:

The "WS RETROFIT FOR EL-ITP-12-WH/BK" is an adapter for in-wall nearly flush retrofit installation of an EL-ITP-12-WH/BK touch panel. The "WS RETROFIT FOR EL-ITP-12-WH/BK" firmly mounts the EL-ITP-12-WH/BK touch panel while allowing easy insertion, removal and operation.

## Key features and benefits:

- Nearly flush with the wall (4mm [0.16"] thick on-wall bezel).
- Allows easy insertion and removal of the touch panel.
- Wall mount contains depth calibration screws.
- Wall board thickness 10mm [0.39"] up to 22mm [0.86"].
  For boards up to 32mm [1.25"] thick, reinstall cam latches upside down.
- Bezel attaches magnetically to the retrofit wall mount base.
- The bezel is supplied painted black (-BL), white (-WH) or unpainted (-WO).
- Designed for the use with EL-ITP-12-WH/BK touch panel (by ELAN) (touch panel is not included).
- Adapter kit contains:
  - 1. (X1) Wall mount base;
  - 2. (X1) Bezel;
  - 3. (X1) Touch panel adapter
  - 4. (X4) M4 nuts
  - 5. (X4) M4x12 Screws