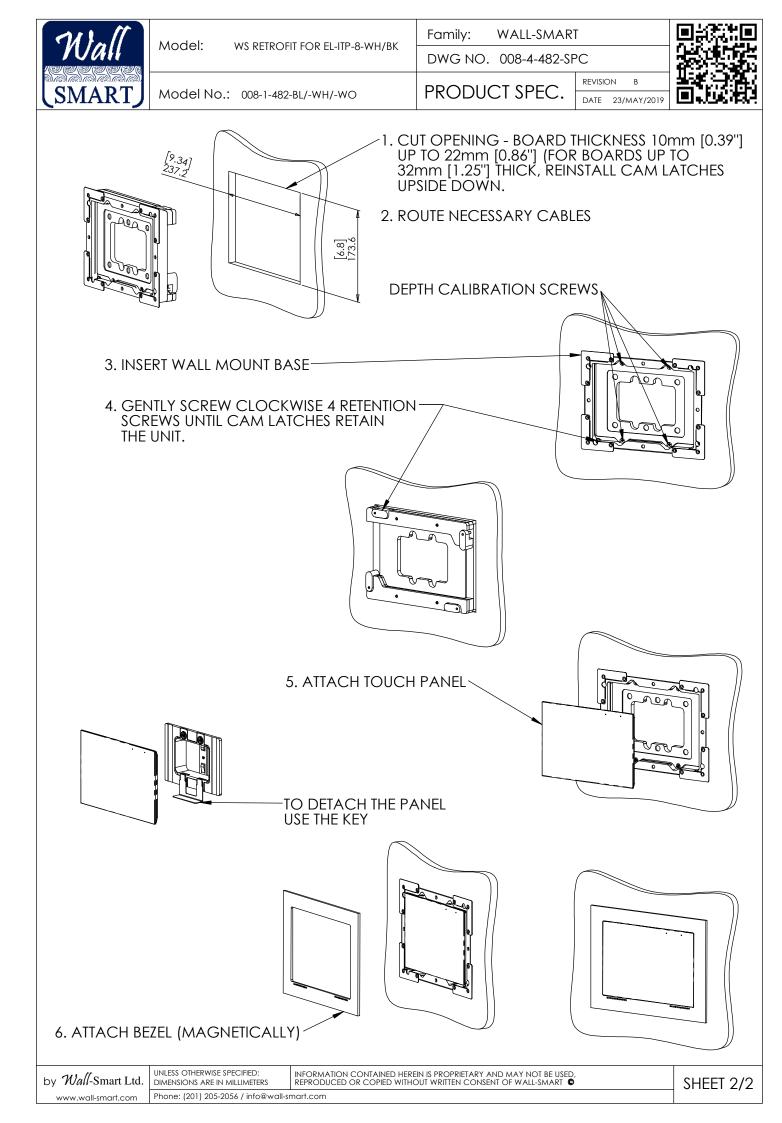

## "WS RETROFIT FOR EL-ITP-8-WH/BK" - Product description:

The "WS RETROFIT FOR EL-ITP-8-WH/BK" is an adapter for in-wall nearly flush retrofit installation of an EL-ITP-8-WH/BK touch panel. The "WS RETROFIT FOR EL-ITP-8-WH/BK" firmly mounts the EL-ITP-8-WH/BK touch panel while allowing easy insertion, removal and operation.

## Key features and benefits:

- Nearly flush with the wall (4mm [0.16"] thick on-wall bezel).
- Allows easy insertion and removal of the touch panel.
- Wall mount contains depth calibration screws.
- Wall board thickness 10mm [0.39"] up to 22mm [0.86"].
  For boards up to 32mm [1.25"] thick, reinstall cam latches upside down.
- Bezel attaches magnetically to the retrofit wall mount base.
- The bezel is supplied painted black (-BL), white (-WH) or unpainted (-WO).
- Designed for the use with EL-ITP-8-WH/BK touch panel (by ELAN) (touch panel is not included).
- Adapter kit contains:
  - 1. (X1) Wall mount base;
  - 2. (X1) Bezel;
  - 3. (X1) Touch panel adapter
  - 4. (X4) M4 nuts
  - 5. (X4) M4x12 Screws