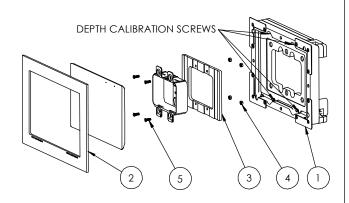

## Key features and benefits:

- Nearly flush with the wall (4mm [0.16"] thick on-wall bezel).
- Allows easy insertion and removal of the touch panel.
- Wall mount contains depth calibration screws.
- Wall board thickness 10mm [0.39"] up to 22mm [0.86"].
  For boards up to 32mm [1.25"] thick, reinstall cam latches upside down.
- Bezel attaches magnetically to the retrofit wall mount base.
- The bezel is supplied painted black (-BL), white (-WH) or unpainted (-WO).
- Designed for the use with EL-ITP-8-WH/BK touch panel (by ELAN) (touch panel is not included).
- Adapter kit contains:
  - 1. (X1) Wall mount base;
  - 2. (X1) Bezel;
  - 3. (X1) Touch panel adapter
  - 4. (X4) M4 nuts
  - 5. (X4) M4x12 Screws