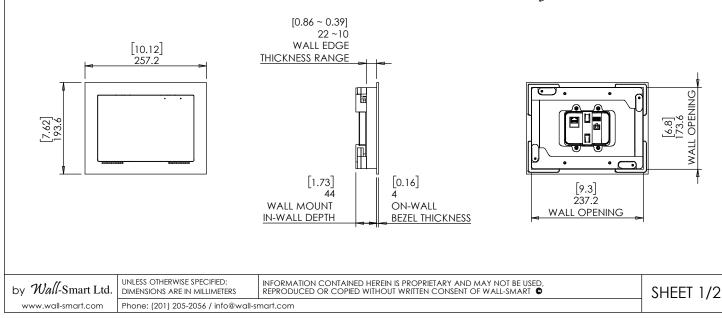

## Key features and benefits:

- Nearly flush with the wall (4mm [0.16"] thick on-wall bezel).
- Allows easy insertion and removal of the touch panel.
- Wall mount contains depth calibration screws.
- Wall board thickness 10mm [0.39"] up to 22mm [0.86"].
  For boards up to 32mm [1.25"] thick, reinstall cam latches upside down.
- Bezel attaches magnetically to the retrofit wall mount base.
- The bezel is supplied painted black (-BL), white (-WH) or unpainted (-WO).
- Designed for the use with EL-ITP-8-WH/BK touch panel (by ELAN) (touch panel is not included).
- Adapter kit contains:
  - 1. (X1) Wall mount base;
  - 2. (X1) Bezel;
  - 3. (X1) Touch panel adapter
  - 4. (X4) M4 nuts
  - 5. (X4) M4x12 Screws

## **Key properties:**

- Dimensions: (W/H/D): 257.2mm (10.12")/ 193.6mm (7.62")/ 48mm (1.89")
- Weight: 0.95Kg, 2.1lbs.
- Material: Moisture resistant MDF (compliant with TSCA Title VI)