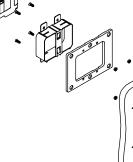

## Key features and benefits:

- Flush with the wall.
- Allows easy insertion and removal of the touch screen by manual push and magnet detachment.
- Designed to be installed in 8 ~ 34mm (0.31" ~ 1.33") thick solid boards.
- Installation adapter contains depth adjustment mechanism.
- Installation kit contain:
  - X1 routing template (item #1)
  - X1 installation adapter (item #2)
  - X4 ST3x30 screws (item #3)
  - X4 M4x12 screws (item #4)
  - X1 touch panel adapter (item #5)
  - X4 M4 nuts (item #6)
- Designed for EL-ITP-8-WH/BK touch panel (by ELAN) (Touch panel not included).