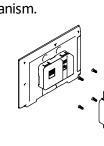

Model: WS SB FOR EL-ITP-8-WH/BK Family: **WALL-SMART** 

DWG NO. 008-1-481-SPC

PRODUCT SPEC.

REVISION

**DEPTH ADJUSTMENT SCREWS** 

DATE 23/MAY/2019

## Key features and benefits:

- Flush with the wall.
- Allows easy insertion and removal of the touch screen by manual push and magnet detachment.
- Designed to be installed in 8 ~ 34mm (0.31" ~ 1.33") thick solid boards.
- Installation adapter contains depth adjustment mechanism.
- Installation kit contain:
  - X1 routing template (item #1)
  - X1 installation adapter (item #2)
  - X4 ST3x30 screws (item #3)
  - X4 M4x12 screws (item #4)
  - X1 touch panel adapter (item #5)
  - X4 M4 nuts (item #6)
- Designed for EL-ITP-8-WH/BK touch panel (by ELAN) (Touch panel not included).