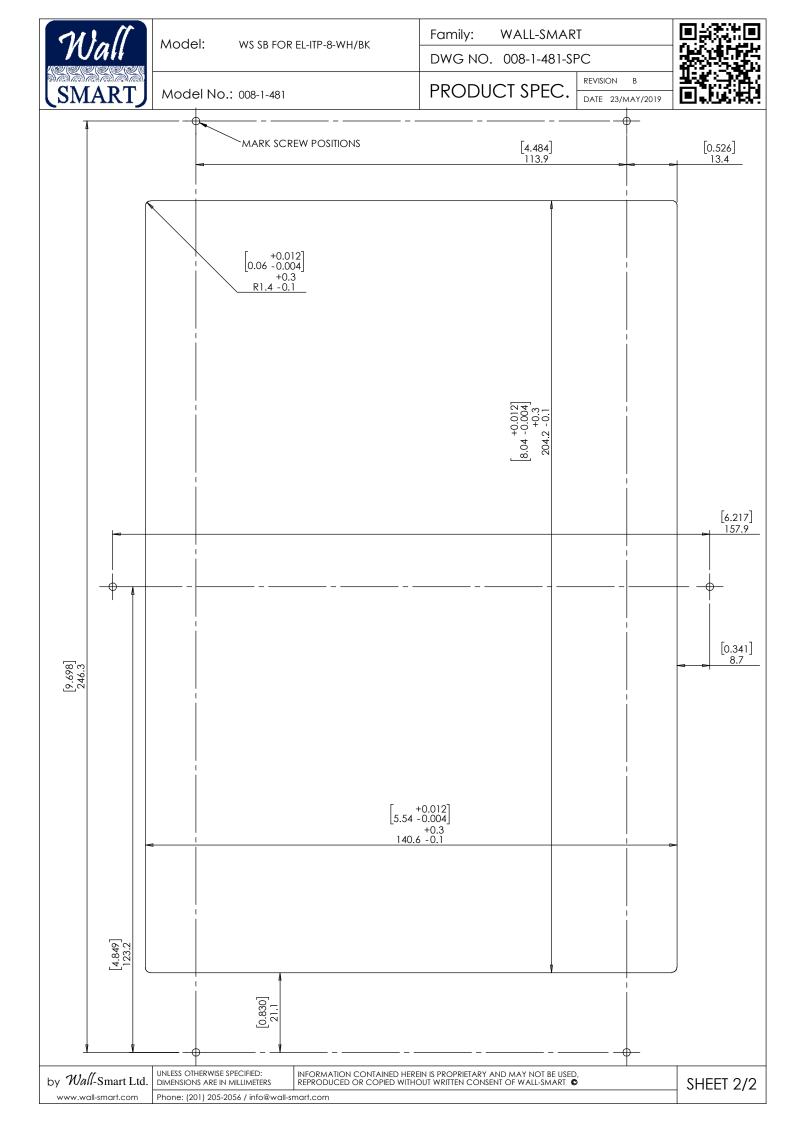

Model: WS SB FOR EL-ITP-8-WH/BK Family: **WALL-SMART** 

DWG NO. 008-1-481-SPC

PRODUCT SPEC.

REVISION

**DEPTH ADJUSTMENT SCREWS** 

DATE 23/MAY/2019

### **Key properties:**

- Dimensions (W/H/D): 260.3mm (10.25")/ 171.9mm (6.77")/ 33.5mm (1.32")
- Power Supply: None (manual adapter).
- Weight: 0.62Kg, 1.4lbs.
- Material: Moisture resistant MDF

FOR INSTALLATION IN BOARDS 7.98mm TO 26.38mm THICK USE ROUTING TEMPLATE AS INSTALLATION SPACER