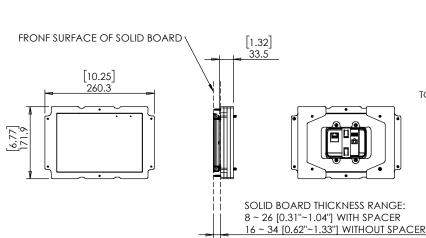

### **Key properties:**

- Dimensions (W/H/D): 260.3mm (10.25")/ 171.9mm (6.77")/ 33.5mm (1.32")
- Power Supply: None (manual adapter).
- Weight: 0.62Kg, 1.4lbs.
- Material: Moisture resistant MDF

FOR INSTALLATION IN BOARDS 7.98mm TO 26.38mm THICK USE ROUTING TEMPLATE AS INSTALLATION SPACER