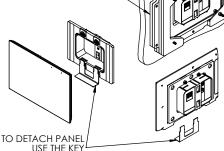

## Key features and benefits:

- Flush with the wall.
- Allows easy insertion and removal of the touch screen by manual push and magnet detachment.
- Designed to be installed in 8 ~ 34mm (0.31" ~ 1.33") thick solid boards.
- Installation adapter contains depth adjustment mechanism.
- Installation kit contain:
  - X1 routing template (item #1)
  - X1 installation adapter (item #2)
  - X4 ST3x30 screws (item #3)
  - X4 M4x12 screws (item #4)
  - X1 touch panel adapter (item #5)
  - X4 M4 nuts (item #6)
- Designed for EL-ITP-8-WH/BK touch panel (by ELAN) (Touch panel not included).

PUSH TO OPEN

by Wall-Smart Ltd.

www.wall-smart.com

LINLESS OTHERWISE SPECIFIED DIMENSIONS ARE IN MILLIMETERS INFORMATION CONTAINED HEREIN IS PROPRIETARY AND MAY NOT BE USED, REPRODUCED OR COPIED WITHOUT WRITTEN CONSENT OF WALL-SMART ©