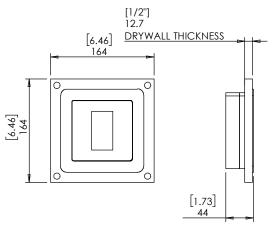

### **Key properties:**

- Dimensions (W/H/D): 164mm (6.46")/ 164mm (6.46")/ 44.0mm (1.73").
- Power Supply: None (manual adapter).
- Weight: 0.5Kg, 1.1lbs.
- Material: Moisture resistant MDF (compliant with TSCA Title VI).

by Wall-Smart

UNLESS OTHERWISE SPECIFIED: DIMENSIONS ARE IN MILLIMETERS INFORMATION CONTAINED HEREIN IS PROPRIETARY AND MAY NOT BE USED, REPRODUCED OR COPIED WITHOUT WRITTEN CONSENT OF WALL-SMART ©

SHEET 1/1