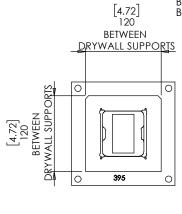

### Key features and benefits:

- Keypad installed with Wall-Smart paintable faceplate.
- Flush with the wall.
- Paintable with the wall paint in any color and texture.
- The adapter is supplied unpainted (To be painted after installation as part of the wall).
- Designed to be installed in ½" drywall. Installation of the Wall-Smart adapter is straight-forward. Installation process is similar to drywall construction procedures. Before installation, read Wall-Smart installation instruction 10-04-00101-INS in http://www.wallsmart.com/faq
- For installation in concrete/brick wall use "WS CONCRETE ADAPTER 165X165" P/N 10-01-746 (sold separately) according to installation instruction 10-04-00103-INS in http://www.wall-smart.com/faq
- Designed for the use with Control4 Contemporary square Lighting keypad. (faceplate, devices and back box are not included)
- Adapter kit contains:
  - 1. (X1) Wall adapter
  - 2. (X6) #6x5/16 screws
  - 3. (X2) M4 flat washer
  - 4. (X1) Keypad faceplate

### **Key properties:**

- Dimensions (W/H/D): 164mm (6.46")/ 164mm (6.46")/ 44.0mm (1.73").
- Power Supply: None (manual adapter).
- Weight: 0.5Kg, 1.1lbs.
- Material: Moisture resistant MDF (compliant with TSCA Title VI).