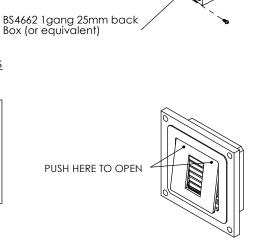

The "WS NC FOR Control4 Contemporary Lighting square paintable" firmly mounts the device while allowing easy access, insertion and removal.

### Key features and benefits:

- Keypad installed with Wall-Smart paintable faceplate.
- Flush with the wall.
- Paintable with the wall paint in any color and texture.
- The adapter is supplied unpainted (To be painted after installation as part of the wall).
- Designed to be installed in ½" drywall. Installation of the Wall-Smart adapter is straight-forward. Installation process is similar to drywall construction procedures. Before installation, read Wall-Smart installation instruction 10-04-00101-INS in http://www.wallsmart.com/faq
- For installation in concrete/brick wall use "WS CONCRETE ADAPTER 165X165" P/N 10-01-746 (sold separately) according to installation instruction 10-04-00103-INS in http://www.wall-smart.com/faq
- Designed for the use with Control4 Contemporary square Lighting keypad. (faceplate, devices and back box are not included)
- Adapter kit contains:
  - 1. (X1) Wall adapter
  - 2. (X6) #6x5/16 screws
  - 3. (X2) M4 flat washer
  - 4. (X1) Keypad faceplate