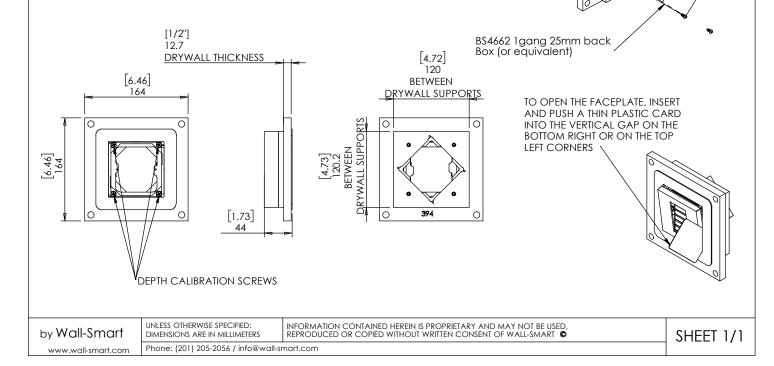

## Key features and benefits:

- Keypad installed with Control4 original faceplate.
- Flush with the wall.
- Paintable with the wall paint in any color and texture.
- Includes depth calibration mechanism.
- The adapter is supplied unpainted (To be painted after installation as part of the wall).
- Designed to be installed in ½" drywall. Installation of the Wall-Smart adapter is straight-forward. Installation process is similar to drywall construction procedures. Before installation, read Wall-Smart installation instruction 10-04-00101-INS in http://www.wallsmart.com/faq
- For installation in concrete/brick wall use "WS CONCRETE ADAPTER 165X165" P/N 10-01-746 (sold separately) according to installation instruction 10-04-00103-INS in http://www.wall-smart.com/faq
- Designed for the use with Control4 Contemporary square Lighting keypad. (faceplate, devices and back box are not included)
- Adapter kit contains:
  - 1. (X1) Wall adapter
  - 2. (X6) #6x5/16 screws
  - 3. (X2) M4 flat washer

## **Key properties:**

- Dimensions (W/H/D): 164mm (6.46")/ 164mm (6.46")/ 55.6mm (1.73").
- Power Supply: None (manual adapter).
- Weight: 0.5Kg, 1.1lbs.
- Material: Moisture resistant MDF (compliant with TSCA Title VI).