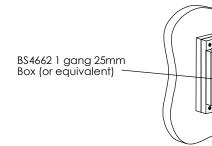

## Key features and benefits:

- Allows easy insertion and removal.
- Flush with the wall.
- Allows easy maintenance access.
- Includes depth calibration mechanism and a spacer.
- Allowing installation in wide range of board thicknesses: With spacer: 8.1mm ~ 24.0mm [0.32" ~ 0.95"] thick. Without spacer 20.0mm ~ 35.6mm [0.79" ~ 1.4"] thick.
- Designed for the use with Control4 Contemporary Lighting square. (faceplate, devices and back box are not included)
- Use routing template as spacer.
- Installation kit contains:
  - 1. Wall adapter (x1)
  - 2. Routing template (x1)
  - 3. ST3x40 screws (x4)
  - 4. #6x5/16" Screws (x6)
  - 5. M4 flat washer (x2)