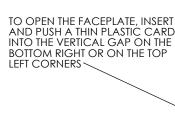

The "WS SB FOR Control4 Contemporary Lighting square" firmly mounts the keypad while allowing easy access, insertion and removal.