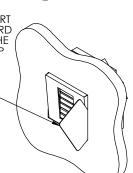

The "WS SB FOR Control4 Contemporary Lighting square" firmly mounts the keypad while allowing easy access, insertion and removal.