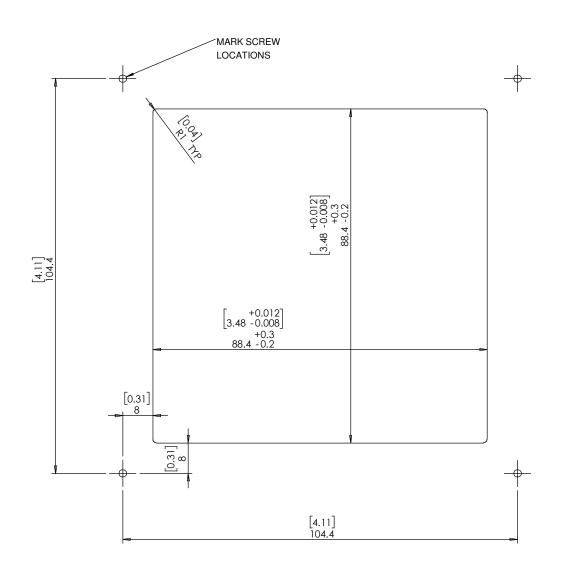

FRONT SURFACE

OF SOLID BOARD

4.74

by Wall-Smart Ltd. www.wall-smart.com

LINLESS OTHERWISE SPECIFIED DIMENSIONS ARE IN MILLIMETERS

DEPTH CALIBRATION SCREWS

INFORMATION CONTAINED HEREIN IS PROPRIETARY AND MAY NOT BE USED REPRODUCED OR COPIED WITHOUT WRITTEN CONSENT OF WALL-SMART.