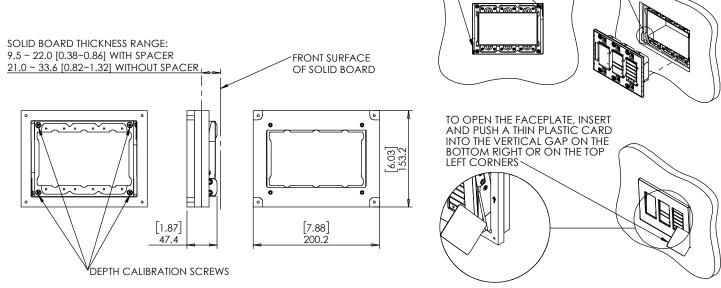

Model: WS SB FOR Control4

Contemporary Lighting 3Gang

Family: WALL-SMART

DWG NO. 007-4-243-SPC

PRODUCT SPEC.

FRONT SURFACE

OF SOLID BOARD

Hubbel-Raco 420 Box (or

equivalent)

INSTALLATION NOTICE:
POSITION THE KEYPAD
CENTERED BETWEEN THE

TWO LEVERS

REVISION A

DATE 12/SEP/2021

1

### **Key features and benefits:**

- Allows easy insertion and removal.
- Flush with the wall.
- Allows easy maintenance access.
- Includes depth calibration mechanism and a spacer.
- allowing installation in wide range of board thicknesses:
   With spacer: 9.5mm ~ 22.0mm [0.38" ~ 0.86"] thick.
   Without spacer 21.0mm ~ 33.6mm [0.82" ~ 1.32"] thick.
- Designed for the use with Control4 Contemporary Lighting 3Gang. (faceplate, devices and back box are not included)
- Use routing template as spacer.
- Installation kit contains:
  - 1. Wall adapter (x1)
  - 2. Routing template (x1)
  - 3. ST3x40 screws (x4)
  - 4. #6x5/16" Screws (x12)

IN CASE OF INSTALLATION IN WOOD USE SCREWS, OTHERWISE APPLY STRUCTURAL ADHESIVE

FOR BOARDS THINNER THAN 22mm [0.86"] USE ROUTING TEMPLATE AS SPACER

#### **Key properties:**

- Dimensions (W/H/D): 154.1mm (6.07")/ 153.2mm (6.03")/ 47.4mm (1.87")
- Power Supply: None (manual adapter).
- Weight: 0.5Kg, 1.1lbs.
- Material: Moisture resistant MDF (compliant with TSCA Title VI)