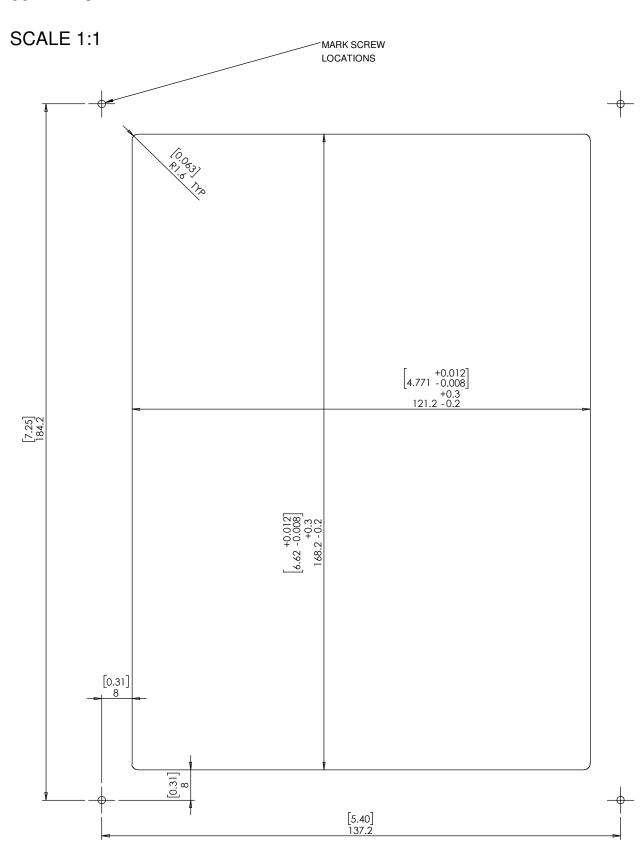

TRUCTURAL ADHESIVE

FOR BOARDS THINNER THAN 22mm [0.86"] USE ROUTING TEMPLATE AS SPACER

#### **Key properties:**

- Dimensions (W/H/D): 154.1mm (6.07")/ 153.2mm (6.03")/ 47.4mm (1.87")
- Power Supply: None (manual adapter).
- Weight: 0.5Kg, 1.1lbs.
- Material: Moisture resistant MDF (compliant with TSCA Title VI)



by  $\operatorname{Wall}$ -Smart Ltd.

UNLESS OTHERWISE SPECIFIED: DIMENSIONS ARE IN MILLIMETERS INFORMATION CONTAINED HEREIN IS PROPRIETARY AND MAY NOT BE USED, REPRODUCED OR COPIED WITHOUT WRITTEN CONSENT OF WALL-SMART ©

SHEET 1/2

www.wall-smart.com Phone: (201) 205-2056 / info@wall-smart.com



Model: WS SB FOR Control4 Contemporary Lighting 3Gang

Family: **WALL-SMART** 

DWG NO. 007-4-243-SPC

PRODUCT SPEC.

DATE 12/SEP/2021



## **CUTOUT ROUTING TEMPLATE** 007-1-243



## **PRINT THIS PAGE 1:1 SCALE**