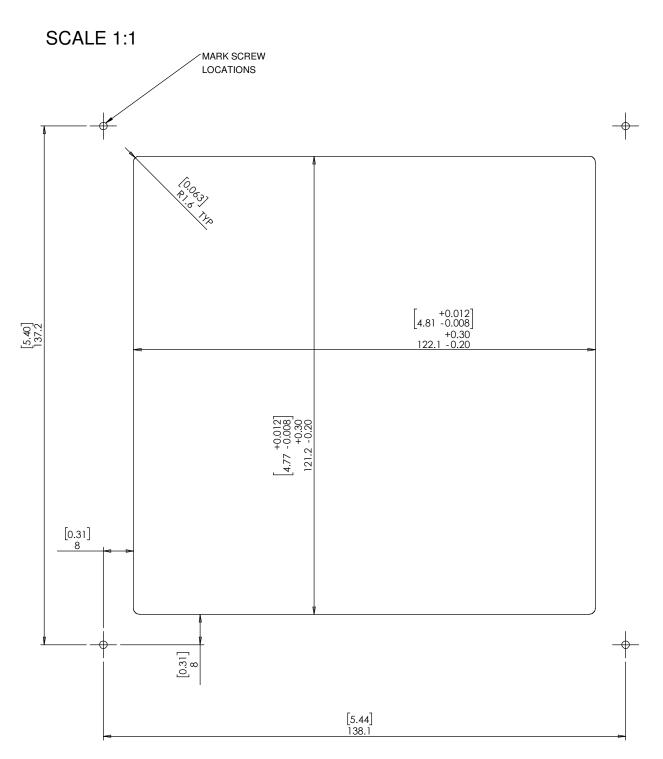

LY STRUCTURAL ADHESIVE

Hubbel-Raco

420 Box (or equivalent)

FOR BOARDS THINNER THAN 22mm [0.86"] USE ROUTING TEMPLATE AS SPACER

#### **Key properties:**

- Dimensions (W/H/D): 154.1mm (6.07")/ 153.2mm (6.03")/ 47.0mm (1.85")
- Power Supply: None (manual adapter).
- Weight: 0.4Kg, 0.88lbs.
- Material: Moisture resistant MDF (compliant with TSCA Title VI)





by Wall-Smart Ltd.

LINLESS OTHERWISE SPECIFIED: DIMENSIONS ARE IN MILLIMETERS INFORMATION CONTAINED HEREIN IS PROPRIETARY AND MAY NOT BE USED REPRODUCED OR COPIED WITHOUT WRITTEN CONSENT OF WALL-SMART.

Phone: (201) 205-2056 / info@wall-smart.com www.wall-smart.com



Model: WS SB FOR Control4 Contemporary Lighting 2Gang

Family: **WALL-SMART** 

DWG NO. 007-4-242-SPC



DATE 08/AUG/2021



# **CUTOUT ROUTING TEMPLATE** 007-1-242



## **PRINT THIS PAGE 1:1 SCALE**