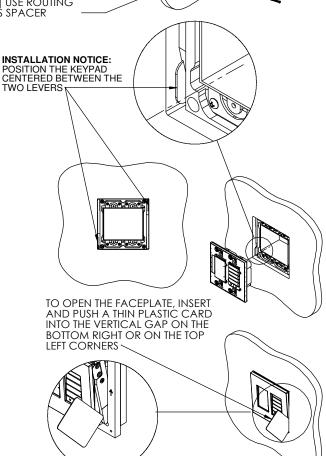

The "WS SB FOR Control4 Contemporary Lighting 2Gang" firmly mounts the device while allowing easy access, insertion and removal.

#### Key features and benefits:

- Allows easy insertion and removal.
- Flush with the wall.
- Allows easy maintenance access.
- Includes depth calibration mechanism and a spacer.
- allowing installation in wide range of board thicknesses: