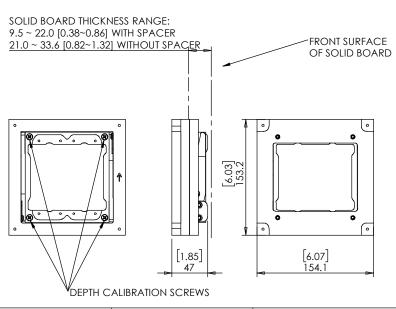

With spacer: 9.5mm ~ 22.0mm [0.38" ~ 0.86"] thick. Without spacer 21.0mm ~ 33.6mm [0.82" ~ 1.32"] thick.

- Designed for the use with Control4 Contemporary Lighting 2Gang. (faceplate, devices and back box are not included)
- Use routing template as spacer.
- Installation kit contains:
  - 1. Wall adapter (x1)
  - 2. Routing template (x1)
  - 3. ST3x40 screws (x4)
  - 4. #6x5/16" Screws (x8)

#### **Key properties:**

- Dimensions (W/H/D): 154.1mm (6.07")/ 153.2mm (6.03")/ 47.0mm (1.85")
- Power Supply: None (manual adapter).
- Weight: 0.4Kg, 0.88lbs.
- Material: Moisture resistant MDF (compliant with TSCA Title VI)