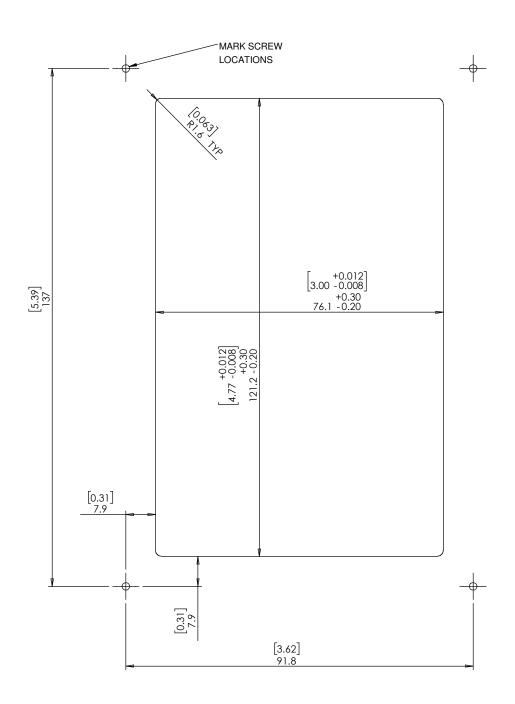

# **CUTOUT ROUTING TEMPLATE** 007-1-241

SCALE 1:1

## **PRINT THIS PAGE 1:1 SCALE**