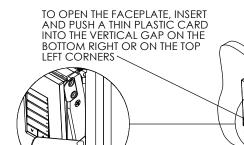

ows easy maintenance access.
- Includes depth calibration mechanism and a spacer.
- allowing installation in wide range of board thicknesses:
  With spacer: 9.5mm ~ 22.0mm [0.38" ~ 0.86"] thick.

Without spacer 21.0mm ~ 33.6mm [0.82" ~ 1.32"] thick.

- Designed for the use with Control4 Contemporary Lighting 1Gang. (faceplate, devices and back box are not included)
- Use routing template as spacer.
- Installation kit contains:
  - 1. Wall adapter (x1)
  - 2. Routing template (x1)
  - 3. ST3x40 screws (x4)
  - 4. #6x5/16" Screws (x4)

## **Key properties:**

- Dimensions (W/H/D): 107.8mm (4.25")/ 153mm (6.02")/ 47.0mm (1.85")
- Power Supply: None (manual adapter).
- Weight: 0.35Kg, 0.77lbs.
- Material: Moisture resistant MDF (compliant with TSCA Title VI)







IN CASE OF INSTALLATION IN



by Wall-Smart Ltd.

UNLESS OTHERWISE SPECIFIED: DIMENSIONS ARE IN MILLIMETERS

INFORMATION CONTAINED HEREIN IS PROPRIETARY AND MAY NOT BE USED, REPRODUCED OR COPIED WITHOUT WRITTEN CONSENT OF WALL-SMART ©

www.wall-smart.com Phone: (201) 205-2056 / info@wall-smart.com



Model: WS SB FOR Control4 Contemporary Lighting 1Gang

Family: **WALL-SMART** 

DWG NO. 007-4-241-SPC

PRODUCT SPEC.

DATE 14/JULY/2021



# **CUTOUT ROUTING TEMPLATE** 007-1-241

SCALE 1:1



## **PRINT THIS PAGE 1:1 SCALE**