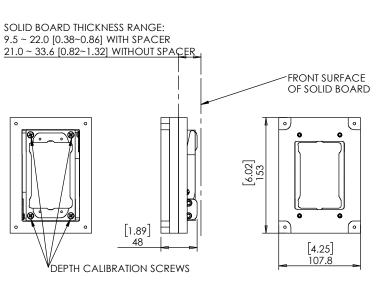

### **Key features and benefits:**

- Allows easy insertion and removal.
- Flush with the wall.
- Allows easy maintenance access.
- Includes depth calibration mechanism and a spacer.
- allowing installation in wide range of board thicknesses:
  With spacer: 9.5mm ~ 22.0mm [0.38" ~ 0.86"] thick.

Without spacer 21.0mm ~ 33.6mm [0.82" ~ 1.32"] thick.

- Designed for the use with Control4 Contemporary Lighting 1Gang. (faceplate, devices and back box are not included)
- Use routing template as spacer.
- Installation kit contains:
  - 1. Wall adapter (x1)
  - 2. Routing template (x1)
  - 3. ST3x40 screws (x4)
  - 4. #6x5/16" Screws (x4)

## **Key properties:**

- Dimensions (W/H/D): 107.8mm (4.25")/ 153mm (6.02")/ 47.0mm (1.85")
- Power Supply: None (manual adapter).
- Weight: 0.35Kg, 0.77lbs.
- Material: Moisture resistant MDF (compliant with TSCA Title VI)