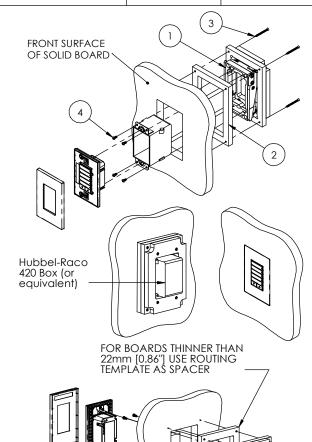

Without spacer 21.0mm ~ 33.6mm [0.82" ~ 1.32"] thick.

- Designed for the use with Control4 Contemporary Lighting 1Gang. (faceplate, devices and back box are not included)
- Use routing template as spacer.
- Installation kit contains:
  - 1. Wall adapter (x1)
  - 2. Routing template (x1)
  - 3. ST3x40 screws (x4)
  - 4. #6x5/16" Screws (x4)