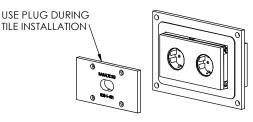

The "WS Tile Mount for Basalte 2Gang Universal Frame" firmly mounts the devices while allowing easy insertion and removal.

DEPTH CALIBRATION SCREW

- Allows easy insertion and removal of the keypad by pushing a thin plastic card into the horizontal gap on the top right or on the bottom left corners.
- Designed to be installed in 10mm (0.39") thick base board and 9.1mm up to 23.8 (0.36" - 0.937") thick tiles above the base board.
- Installation kit contain: X1 wall adaptor (item #1) X1 plug (item #2)
- Designed for the use with Basalte 2Gang satin white universal faceplate (faceplate, sockets and back boxes are not included).

One-gang junction box for hole Ø68mm Dimensions to DIN 49073-1 (Not included)

TO OPEN THE FACEPLATE

INSERT AND PUSH A THIN