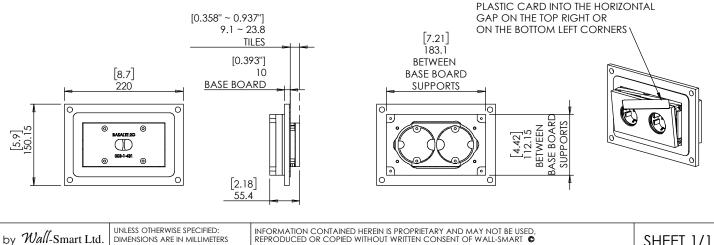

The "WS Tile Mount for Basalte 2Gang Universal Frame" firmly mounts the devices while allowing easy insertion and removal.

DEPTH CALIBRATION SCREW

- Allows easy insertion and removal of the keypad by pushing a thin plastic card into the horizontal gap on the top right or on the bottom left corners.
- Designed to be installed in 10mm (0.39") thick base board and 9.1mm up to 23.8 (0.36" - 0.937") thick tiles above the base board.
- Installation kit contain: X1 wall adaptor (item #1) X1 plug (item #2)
- Designed for the use with Basalte 2Gang satin white universal faceplate (faceplate, sockets and back boxes are not included).

## **Key properties:**

www.wall-smart.com

Dimensions (W/H/D): 220mm (8.7")/ 150.15mm (5.9")/ 55.4mm (2.18")

Phone: (201) 205-2056 / info@wall-smart.com

- Power Supply: None (manual adapter).
- Weight: 0.6Kg, 1.32lbs.
- Material: Moisture resistant MDF