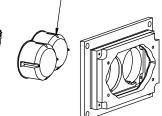

The "WS Tile Mount for Basalte 2Gang Universal Frame" firmly mounts the devices while allowing easy insertion and removal.

DEPTH CALIBRATION SCREW

- Allows easy insertion and removal of the keypad by pushing a thin plastic card into the horizontal gap on the top right or on the bottom left corners.
- Designed to be installed in 10mm (0.39") thick base board and 9.1mm up to 23.8 (0.36" - 0.937") thick tiles above the base board.
- Installation kit contain: X1 wall adaptor (item #1) X1 plug (item #2)
- Designed for the use with Basalte 2Gang satin white universal faceplate (faceplate, sockets and back boxes are not included).