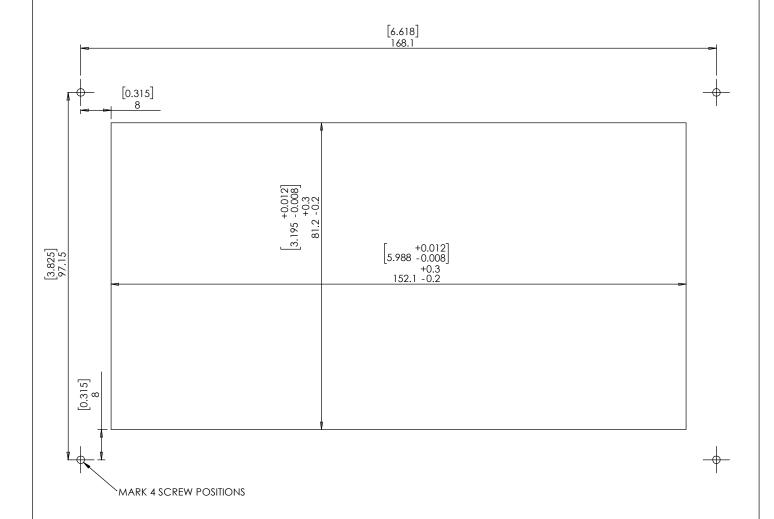

30 screws (item #2) X1 template spacer (item #3)
- Designed for the use with Basalte 2Gang satin white universal faceplate (faceplate, sockets and back boxes are not included).



### **Key properties:**

- Dimensions (W/H/D): 183.1mm (7.2")/ 112.15mm (4.4")/ 47mm (1.85")
- Power Supply: None (manual adapter).
- Weight: 0.4Kg, 0.88lbs.
- Material: Moisture resistant MDF









by Wall-Smart Ltd. www.wall-smart.com

LINLESS OTHERWISE SPECIFIED DIMENSIONS ARE IN MILLIMETERS INFORMATION CONTAINED HEREIN IS PROPRIETARY AND MAY NOT BE USED, REPRODUCED OR COPIED WITHOUT WRITTEN CONSENT OF WALL-SMART ©

SHEET 1/2



Model:

WS SB Mount for Basalte 2Gang Universal Frame

003-1-421

Family: WALL-SMART

DWG NO. 003-4-421-SPC

PRODUCT SPEC.

REVISION

DATE 25/Sept./2019



## **ROUTING TEMPLATE**