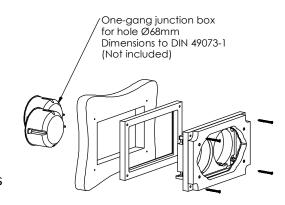

# WS SB Mount for Basalte 2Gang Universal Frame -**Product description:**

The "WS SB Mount for Basalte 2Gang Universal Frame" is an adapter for in-wall flush installation of a Basalte 2gang universal faceplate in a solid board.

The "WS SB Mount for Basalte 2Gang Universal Frame" firmly mounts the devices while allowing easy insertion and removal.