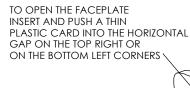

### Key features and benefits:

- Allows easy insertion and removal of the keypad by pushing a thin plastic card into the horizontal gap on the top right or on the bottom left corners.
- Designed to be installed in  $12 \sim 38.3$ mm (0.47"  $\sim 1.5$ ") thick solid boards.
- Installation kit contain: X1 wall adaptor (item #1) X4 ST3x30 screws (item #2) X1 template spacer (item #3)
- Designed for the use with Basalte 2Gang satin white universal faceplate (faceplate, sockets and back boxes are not included).