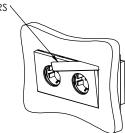

### Key features and benefits:

- Allows easy insertion and removal of the keypad by pushing a thin plastic card into the horizontal gap on the top right or on the bottom left corners.
- Designed to be installed in  $12 \sim 38.3$ mm (0.47"  $\sim 1.5$ ") thick solid boards.
- Installation kit contain: X1 wall adaptor (item #1) X4 ST3x30 screws (item #2) X1 template spacer (item #3)
- Designed for the use with Basalte 2Gang satin white universal faceplate (faceplate, sockets and back boxes are not included).