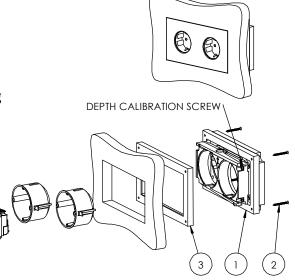

### Key features and benefits:

- Allows easy insertion and removal of the keypad by pushing a thin plastic card into the horizontal gap on the top right or on the bottom left corners.
- Designed to be installed in  $12 \sim 38.3$ mm (0.47"  $\sim 1.5$ ") thick solid boards.
- Installation kit contain: X1 wall adaptor (item #1) X4 ST3x30 screws (item #2) X1 template spacer (item #3)
- Designed for the use with Basalte 2Gang satin white universal faceplate (faceplate, sockets and back boxes are not included).