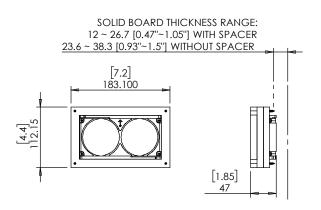

### Key features and benefits:

- Allows easy insertion and removal of the keypad by pushing a thin plastic card into the horizontal gap on the top right or on the bottom left corners.
- Designed to be installed in  $12 \sim 38.3$ mm (0.47"  $\sim 1.5$ ") thick solid boards.
- Installation kit contain: X1 wall adaptor (item #1) X4 ST3x30 screws (item #2) X1 template spacer (item #3)
- Designed for the use with Basalte 2Gang satin white universal faceplate (faceplate, sockets and back boxes are not included).

### **Key properties:**

- Dimensions (W/H/D): 183.1mm (7.2")/ 112.15mm (4.4")/ 47mm (1.85")
- Power Supply: None (manual adapter).
- Weight: 0.4Kg, 0.88lbs.
- Material: Moisture resistant MDF

by Wall-Smart Ltd. www.wall-smart.com