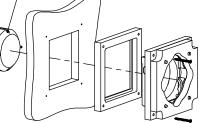

The "WS SB For Basalte Socket 1 Gang satin white" firmly mounts the socket while allowing easy insertion and removal.

- Allows easy insertion and removal of the keypad by pushing a thin plastic card into the vertical gap on the bottom right or on the top left corners.
- Designed to be installed in 9 ~ 34.6mm (0.354" ~ 1.362") thick solid boards.
- Installation kit contain: X1 wall adaptor (item #1) X4 ST3x30 screws (item #2) X1 template spacer (item #3)
- Designed for the use with Basalte Socket 1Gang satin white (socket and back box are not included).