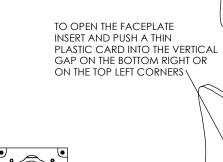

The "WS SB For Basalte Socket 1 Gang satin white" firmly mounts the socket while allowing easy insertion and removal.

- Allows easy insertion and removal of the keypad by pushing a thin plastic card into the vertical gap on the bottom right or on the top left corners.
- Designed to be installed in 9 ~ 34.6mm (0.354" ~ 1.362") thick solid boards.
- Installation kit contain: X1 wall adaptor (item #1) X4 ST3x30 screws (item #2) X1 template spacer (item #3)
- Designed for the use with Basalte Socket 1Gang satin white (socket and back box are not included).