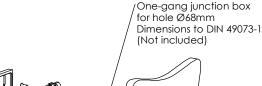

## WS SB For Basalte Socket 1 Gang satin white - Product description:

The "WS SB For Basalte Socket 1 Gang satin white" is an adapter for in-wall flush installation of a Basalte 1gang socket in a solid board.

The "WS SB For Basalte Socket 1 Gang satin white" firmly mounts the socket while allowing easy insertion and removal.

- Allows easy insertion and removal of the keypad by pushing a thin plastic card into the vertical gap on the bottom right or on the top left corners.
- Designed to be installed in 9 ~ 34.6mm (0.354" ~ 1.362") thick solid boards.
- Installation kit contain: X1 wall adaptor (item #1) X4 ST3x30 screws (item #2) X1 template spacer (item #3)
- Designed for the use with Basalte Socket 1Gang satin white (socket and back box are not included).