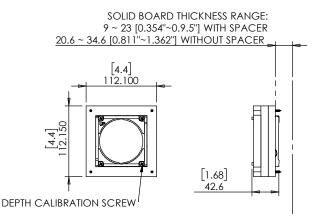

The "WS SB For Basalte Socket 1 Gang satin white" firmly mounts the socket while allowing easy insertion and removal.

- Allows easy insertion and removal of the keypad by pushing a thin plastic card into the vertical gap on the bottom right or on the top left corners.
- Designed to be installed in 9 ~ 34.6mm (0.354" ~ 1.362") thick solid boards.
- Installation kit contain: X1 wall adaptor (item #1) X4 ST3x30 screws (item #2) X1 template spacer (item #3)
- Designed for the use with Basalte Socket 1Gang satin white (socket and back box are not included).

## **Key properties:**

- Dimensions (W/H/D): 112.15mm (4.4")/ 112.1mm (4.4")/ 42.6mm (1.68")
- Power Supply: None (manual adapter).
- Weight: 0.19Kg, 0.42lbs.
- Material: Moisture resistant MDF

by Wall-Smart Ltd. www.wall-smart.com