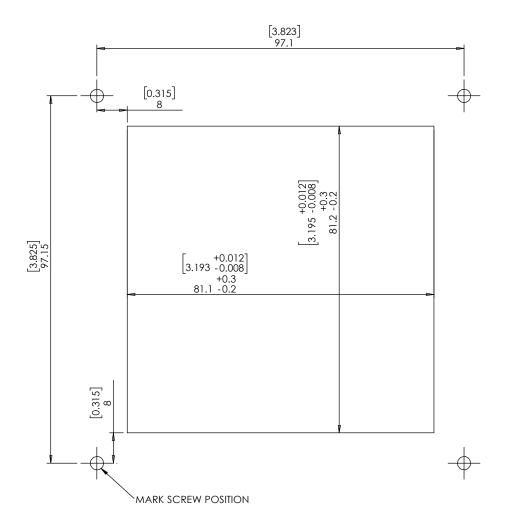

tain: X1 wall adaptor (item #1) X4 ST3x30 screws (item #2) X1 template spacer (item #3)
- Designed for the use with Basalte Socket 1Gang satin white (socket and back box are not included).





## **Key properties:**

- Dimensions (W/H/D): 112.15mm (4.4")/ 112.1mm (4.4")/ 42.6mm (1.68")
- Power Supply: None (manual adapter).
- Weight: 0.19Kg, 0.42lbs.
- Material: Moisture resistant MDF









by Wall-Smart Ltd. www.wall-smart.com

UNLESS OTHERWISE SPECIFIED: DIMENSIONS ARE IN MILLIMETERS INFORMATION CONTAINED HEREIN IS PROPRIETARY AND MAY NOT BE USED REPRODUCED OR COPIED WITHOUT WRITTEN CONSENT OF WALL-SMART.



Model:

WS SB For Basalte Socket 1Gang satin white

003-1-396

Family: WALL-SMART

DWG NO. 003-4-396-SPC

PRODUCT SPEC.

REVISION

DATE 05/Sept./2018



## **ROUTING TEMPLATE**