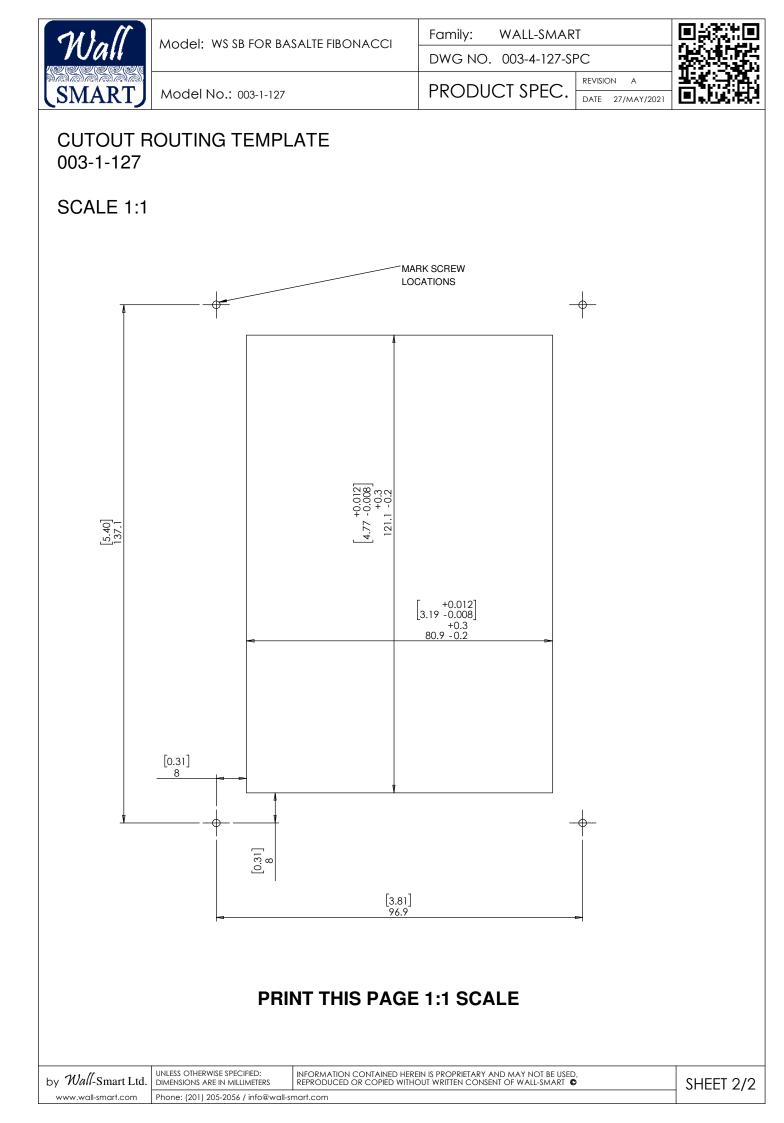

## Key features and benefits:

- Allows easy insertion and removal.
- Flush with the wall.
- Allows easy maintenance access.
- Includes depth calibration mechanism and a spacer.
- allowing installation in wide range of board thicknesses: With spacer: 3.5mm ~ 19.2mm [0.12" ~ 0.76"] thick.
  Without spacer 15.0mm ~ 31.5mm [0.6" ~ 1.25"] thick.
- Designed for the use with BASALTE FIBONACCI (not included).
- Use routing template as spacer.
- Installation kit contains:
  - 1. Wall adapter (x1)
  - 2. Routing template (x1)
  - 3. ST3x40 screws (x4)