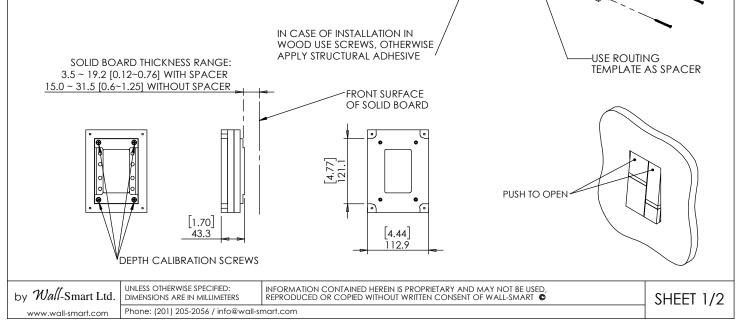

FRONT SURFACE OF SOLID BOARD

2

DATE 27/MAY/2021

1

## Key features and benefits:

- Allows easy insertion and removal.
- Flush with the wall.
- Allows easy maintenance access.
- Includes depth calibration mechanism and a spacer.
- allowing installation in wide range of board thicknesses: With spacer: 3.5mm ~ 19.2mm [0.12" ~ 0.76"] thick.
  Without spacer 15.0mm ~ 31.5mm [0.6" ~ 1.25"] thick.
- Designed for the use with BASALTE FIBONACCI (not included).
- Use routing template as spacer.
- Installation kit contains:
  - 1. Wall adapter (x1)
  - 2. Routing template (x1)
  - 3. ST3x40 screws (x4)

## **Key properties:**

- Dimensions (W/H/D): 121.1mm (4.77")/ 112.9mm (4.44")/ 43.3mm (1.7")
- Power Supply: None (manual adapter).
- Weight: 0.4Kg, 0.88lbs.
- Material: Moisture resistant MDF (compliant with TSCA Title VI)