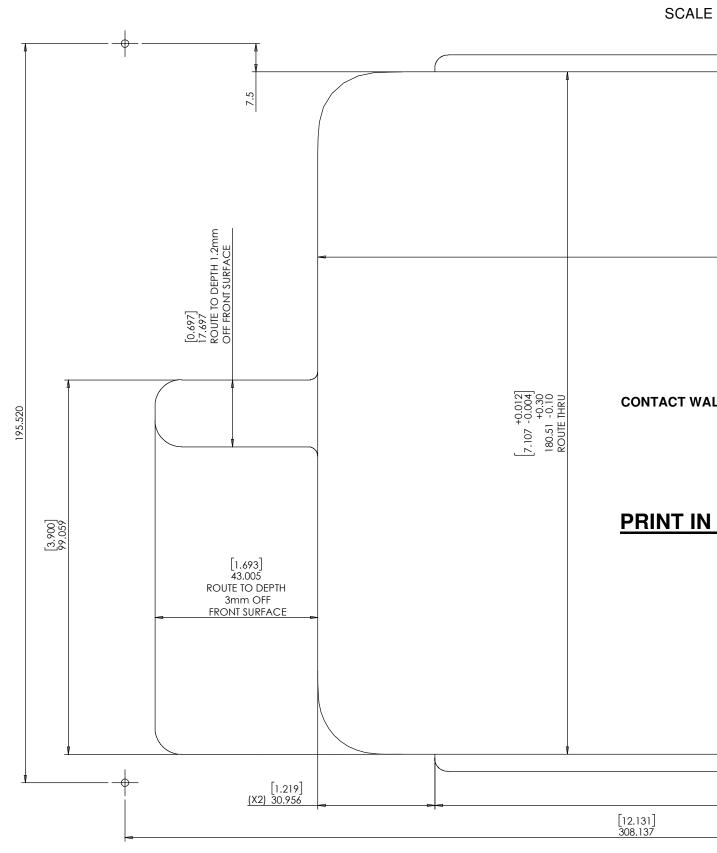

3")/ 34.8/ (1.37")
- Power Supply: Wall mount includes POE to USB converter. The installer should connect the wall mount to an IEEE 802.3at POE+ power source via CAT6 cable and RJ45 connector. (Please verify the power source can supply up to 25.5W)
- Weight: 0.9Kg, 1.98lbs.
- Material: Moisture resistant MDF (compliant with TSCA Title VI)

iPad® is a trademark of Apple Inc., registered in the U.S. and other countries.







TO MOUNT THE IPAD INSETRT APPLE CONNECTOR AND MAGNETICALLY DROP iPAD IN PLACE





[1.37] 34.8

DEPTH BEHIND WALL

by Wall-Smart Ltd. www.wall-smart.com

UNLESS OTHERWISE SPECIFIED: DIMENSIONS ARE IN MILLIMETERS INFORMATION CONTAINED HEREIN IS PROPRIETARY AND MAY NOT BE USED REPRODUCED OR COPIED WITHOUT WRITTEN CONSENT OF WALL-SMART.

# WS SB FOR IF

## **ROUTING T**



## **SB FOR IPAD AIR 4&5 & PRO11 3&4**