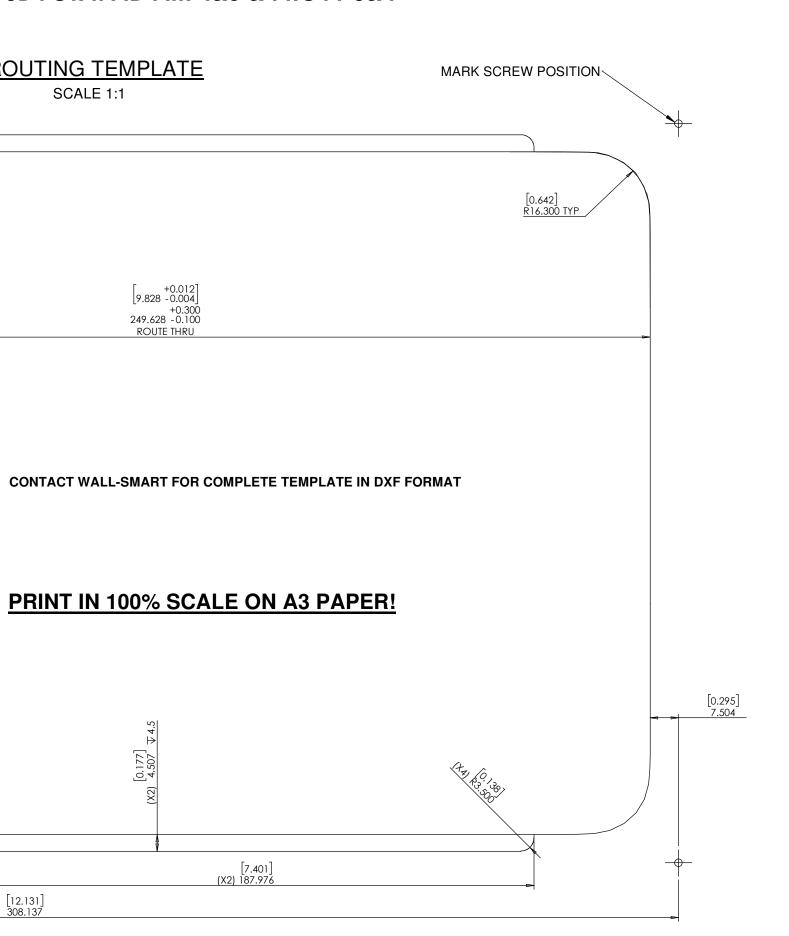

unt includes POE to USB converter. The installer should connect the wall mount to an IEEE 802.3at POE+ power source via CAT6 cable and RJ45 connector. (Please verify the power source can supply up to 25.5W)
- Weight: 0.9Kg, 1.98lbs.
- Material: Moisture resistant MDF (compliant with TSCA Title VI)

iPad® is a trademark of Apple Inc., registered in the U.S. and other countries.







TO MOUNT THE IPAD INSETRT APPLE CONNECTOR AND MAGNETICALLY DROP iPAD IN PLACE





[1.37] 34.8

DEPTH BEHIND WALL

by Wall-Smart Ltd. www.wall-smart.com

UNLESS OTHERWISE SPECIFIED: DIMENSIONS ARE IN MILLIMETERS INFORMATION CONTAINED HEREIN IS PROPRIETARY AND MAY NOT BE USED REPRODUCED OR COPIED WITHOUT WRITTEN CONSENT OF WALL-SMART.

# WS SB FOR IF

## **ROUTING T**



## **SB FOR IPAD AIR 4&5 & PRO11 3&4**