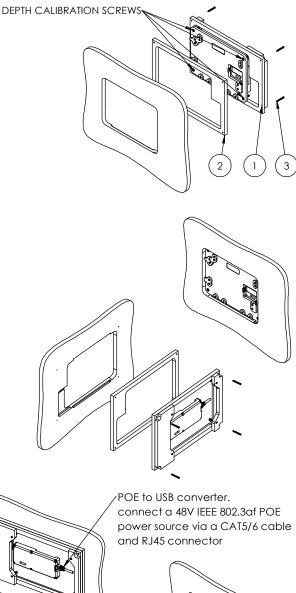

### Key features and benefits:

- Flush with the solid surface wall.
- Wall mount may be mounted in any orientation.
- Allows easy insertion and removal of the iPad.
- Wall mount contains depth calibration screws and spacer allowing installation in solid surface boards of 3.1 [0.12"] up to 28.36 [1.11"]
- See page 2 for routing dimensions.
- Designed for the use with iPad 10<sup>th</sup> Gen. (by Apple) (iPad is not included).
- Adapter kit contains:
  - 1. (X1) Wall adapter
  - 2. (X1) Spacer
  - 3. (X4) ST3x30 screws

#### **Key properties:**

- Dimensions: (W/H/D): 324.1mm (12.76")/ 211.5mm (8.33")/ 34.8/ (1.37")
- Power Supply: Wall mount includes POE to USB converter. The installer should connect the wall mount to an IEEE 802.3at POE+ power source via CAT6 cable and RJ45 connector. (Please verify the power source can supply up to 25.5W)
- Weight: 0.9Kg, 1.98lbs.
- Material: Moisture resistant MDF (compliant with TSCA Title VI)