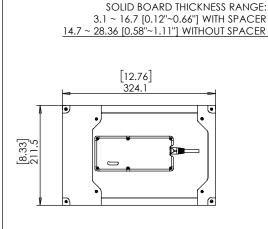

### Key features and benefits:

- Flush with the solid surface wall.
- Wall mount may be mounted in any orientation.
- Allows easy insertion and removal of the iPad.
- Wall mount contains depth calibration screws and spacer allowing installation in solid surface boards of 3.1 [0.12"] up to 28.36 [1.11"]
- See page 2 for routing dimensions.
- Designed for the use with iPad 10<sup>th</sup> Gen. (by Apple) (iPad is not included).
- Adapter kit contains:
  - 1. (X1) Wall adapter
  - 2. (X1) Spacer
  - 3. (X4) ST3x30 screws

#### **Key properties:**

- Dimensions: (W/H/D): 324.1mm (12.76")/ 211.5mm (8.33")/ 34.8/ (1.37")
- Power Supply: Wall mount includes POE to USB converter. The installer should connect the wall mount to an IEEE 802.3at POE+ power source via CAT6 cable and RJ45 connector. (Please verify the power source can supply up to 25.5W)
- Weight: 0.9Kg, 1.98lbs.
- Material: Moisture resistant MDF (compliant with TSCA Title VI)