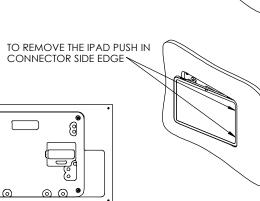

### "WS SB FOR IPAD 10TH GEN" - Product description:

Model No.:

The "WS SB FOR IPAD 10TH GEN" is an adapter for in-wall flush installation of IPAD 10th generation in solid board walls.

The "WS SB FOR IPAD 10TH GEN" firmly mounts the iPad while allowing easy insertion, removal and operation.

### Key features and benefits:

- Flush with the solid surface wall.
- Wall mount may be mounted in any orientation.
- Allows easy insertion and removal of the iPad.
- Wall mount contains depth calibration screws and spacer allowing installation in solid surface boards of 3.1 [0.12"] up to 28.36 [1.11"]
- See page 2 for routing dimensions.
- Designed for the use with iPad 10<sup>th</sup> Gen. (by Apple) (iPad is not included).
- Adapter kit contains:
  - 1. (X1) Wall adapter
  - 2. (X1) Spacer
  - 3. (X4) ST3x30 screws