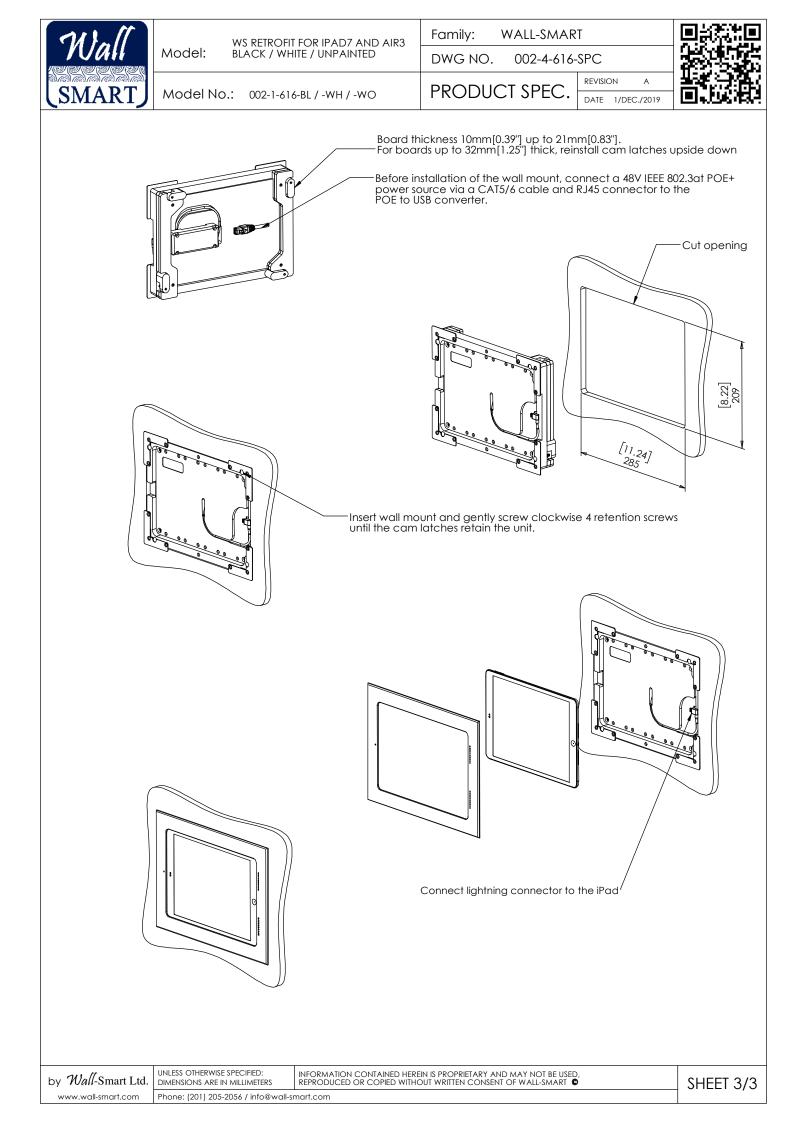

## **Key properties:**

- Dimensions: (W/H/D): 304.4mm (11.98")/ 227.9mm (8.97")/ 48mm (1.19'')
- Power Supply: Wall mount includes POE to USB converter. • The installer should connect the wall mount to an IEEE 802.3at POE+ power source via CAT6 cable and RJ45 connector. (Please verify the power source can supply 25.5W)
- Weight: 1.8Kg, 3.96lbs.
- Material: Moisture resistant MDF (compliant with TSCA Title VI)

iPad® is a trademark of Apple Inc., registered in the U.S. and other countries.

POF TO USB CONVERTER

Wall-Smart rubber pads installation:

- 1. Clean iPads back surface.
- 2. Position template.

- 3. Remove protective tape of a rubber pad back adhesive.
- 4. Align rubber pad to templates while maintaining the position of the template .
- 5. Adhere the rubber pads to the iPad gradually from template to the iPad edge.

- 6. Press down from the center of the rubber pad and towards the pad edges to remove air bubbles .
- 7. Push down the edges of the rubber pad to close all gaps .
- 8. Repeat steps 2-7 for the two rubber pads on the other side of the iPad.
- 9. Remove the template and wait 6mins before mounting.

SHEET 2/3