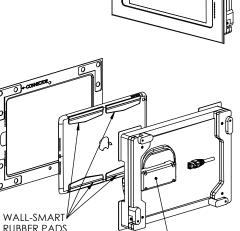

iPad® is a trademark of Apple Inc., registered in the U.S. and other countries.

POF TO USB CONVERTER

Wall-Smart rubber pads installation:

- 1. Clean iPads back surface.
- 2. Position template.

- 3. Remove protective tape of a rubber pad back adhesive.
- 4. Align rubber pad to templates while maintaining the position of the template .
- 5. Adhere the rubber pads to the iPad gradually from template to the iPad edge.

- 6. Press down from the center of the rubber pad and towards the pad edges to remove air bubbles .
- 7. Push down the edges of the rubber pad to close all gaps .
- 8. Repeat steps 2-7 for the two rubber pads on the other side of the iPad.
- 9. Remove the template and wait 6mins before mounting.