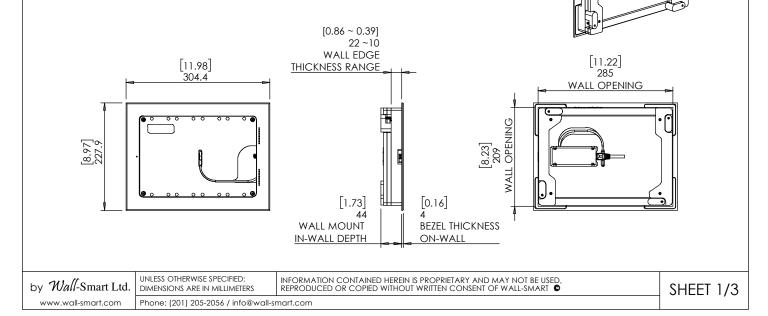

## **Key properties:**

- Dimensions: (W/H/D): 304.4mm (11.98")/ 227.9mm (8.97")/ 48mm (1.19'')
- Power Supply: Wall mount includes POE to USB converter. • The installer should connect the wall mount to an IEEE 802.3at POE+ power source via CAT6 cable and RJ45 connector. (Please verify the power source can supply 25.5W)
- Weight: 1.8Kg, 3.96lbs.
- Material: Moisture resistant MDF (compliant with TSCA Title VI)

## Key features and benefits:

- Nearly flush with the wall (4mm [0.16"] thick on-wall bezel). .
- Wall mount may be mounted in any orientation.
- Wall mount contains depth calibration screws.
- Designed for the use with iPad Air 3rd gen and iPad 7 (by Apple) (iPad is not included).
- Adapter kit contains: .
  - 1. (X1) Wall adapter;
  - 2. (X4) Wall-Smart rubber pads;
  - 3. (X1) Wall-Smart Pad Positioning Template;
  - 4. (X1) Bezel;
- The bezel is supplied painted black (-BL), white (-WH) or unpainted (-. WO).