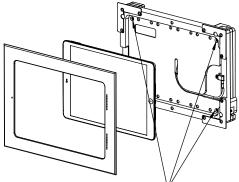

iPad® is a trademark of Apple Inc., registered in the U.S. and other countries.

POF TO USB CONVERTER

Wall-Smart rubber pads installation:

- 1. Clean iPads back surface.
- 2. Position template.

- 3. Remove protective tape of a rubber pad back adhesive.
- 4. Align rubber pad to templates while maintaining the position of the template .
- 5. Adhere the rubber pads to the iPad gradually from template to the iPad edge.

- 6. Press down from the center of the rubber pad and towards the pad edges to remove air bubbles .
- 7. Push down the edges of the rubber pad to close all gaps .
- 8. Repeat steps 2-7 for the two rubber pads on the other side of the iPad.
- 9. Remove the template and wait 6mins before mounting.