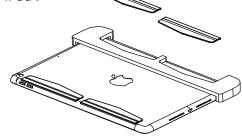

## "WS RETROFIT FOR IPAD7 AND AIR3" - Product description:

The "WS RETROFIT FOR IPAD7 AND AIR3" is an adapter for in-wall nearly flush retrofit installation of iPad 7 or iPad Air 3rd gen. The "WS RETROFIT FOR IPAD7 AND AIR3" firmly mounts the iPad while allowing easy insertion, removal and operation.

## Key features and benefits:

- Nearly flush with the wall (4mm [0.16"] thick on-wall bezel). .
- Wall mount may be mounted in any orientation.
- Wall mount contains depth calibration screws.
- Designed for the use with iPad Air 3rd gen and iPad 7 (by Apple) (iPad is not included).
- Adapter kit contains: .
  - 1. (X1) Wall adapter;
  - 2. (X4) Wall-Smart rubber pads;
  - 3. (X1) Wall-Smart Pad Positioning Template;
  - 4. (X1) Bezel;
- The bezel is supplied painted black (-BL), white (-WH) or unpainted (-. WO).

## **Key properties:**

- Dimensions: (W/H/D): 304.4mm (11.98")/ 227.9mm (8.97")/ 48mm (1.19'')
- Power Supply: Wall mount includes POE to USB converter. • The installer should connect the wall mount to an IEEE 802.3at POE+ power source via CAT6 cable and RJ45 connector. (Please verify the power source can supply 25.5W)
- Weight: 1.8Kg, 3.96lbs.
- Material: Moisture resistant MDF (compliant with TSCA Title VI)