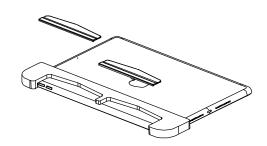

## "WS RETROFIT FOR IPAD7 AND AIR3" - Product description:

The "WS RETROFIT FOR IPAD7 AND AIR3" is an adapter for in-wall nearly flush retrofit installation of iPad 7 or iPad Air 3rd gen. The "WS RETROFIT FOR IPAD7 AND AIR3" firmly mounts the iPad while allowing easy insertion, removal and operation.

## Key features and benefits:

- Nearly flush with the wall (4mm [0.16"] thick on-wall bezel). .
- Wall mount may be mounted in any orientation.
- Wall mount contains depth calibration screws.
- Designed for the use with iPad Air 3rd gen and iPad 7 (by Apple) (iPad is not included).
- Adapter kit contains: .
  - 1. (X1) Wall adapter;
  - 2. (X4) Wall-Smart rubber pads;
  - 3. (X1) Wall-Smart Pad Positioning Template;
  - 4. (X1) Bezel;
- The bezel is supplied painted black (-BL), white (-WH) or unpainted (-. WO).

## **Key properties:**

- Dimensions: (W/H/D): 304.4mm (11.98")/ 227.9mm (8.97")/ 48mm (1.19'')
- Power Supply: Wall mount includes POE to USB converter. • The installer should connect the wall mount to an IEEE 802.3at POE+ power source via CAT6 cable and RJ45 connector. (Please verify the power source can supply 25.5W)
- Weight: 1.8Kg, 3.96lbs.
- Material: Moisture resistant MDF (compliant with TSCA Title VI)