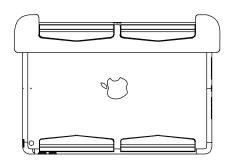

## "WS RETROFIT FOR IPAD7 AND AIR3" - Product description:

The "WS RETROFIT FOR IPAD7 AND AIR3" is an adapter for in-wall nearly flush retrofit installation of iPad 7 or iPad Air 3rd gen. The "WS RETROFIT FOR IPAD7 AND AIR3" firmly mounts the iPad while allowing easy insertion, removal and operation.

## Key features and benefits:

- Nearly flush with the wall (4mm [0.16"] thick on-wall bezel). .
- Wall mount may be mounted in any orientation.
- Wall mount contains depth calibration screws.
- Designed for the use with iPad Air 3rd gen and iPad 7 (by Apple) (iPad is not included).
- Adapter kit contains: .
  - 1. (X1) Wall adapter;
  - 2. (X4) Wall-Smart rubber pads;
  - 3. (X1) Wall-Smart Pad Positioning Template;
  - 4. (X1) Bezel;
- The bezel is supplied painted black (-BL), white (-WH) or unpainted (-. WO).

## **Key properties:**

- Dimensions: (W/H/D): 304.4mm (11.98")/ 227.9mm (8.97")/ 48mm (1.19'')
- Power Supply: Wall mount includes POE to USB converter. • The installer should connect the wall mount to an IEEE 802.3at POE+ power source via CAT6 cable and RJ45 connector. (Please verify the power source can supply 25.5W)
- Weight: 1.8Kg, 3.96lbs.
- Material: Moisture resistant MDF (compliant with TSCA Title VI)