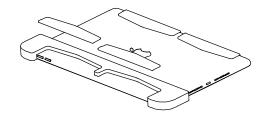

#### "WS SB FOR IPAD7 AND AIR3" - Product description:

The "WS SB FOR IPAD7 AND AIR3" is an adapter for in-wall flush installation of iPad7 and iPad AIR3 in solid Board walls.

The "WS SB FOR IPAD7 AND AIR3" firmly mounts the iPad while allowing easy insertion, removal and operation.

### Key features and benefits:

- Flush with the solid surface wall.
- Wall mount may be mounted in any orientation.
- The iPad home button remains accessible.
- Allows easy insertion and removal of the iPad.
- Wall mount contains depth calibration screws and spacer allowing installation in solid surface boards of 6.6 [0.25"] up to 33.7 [1.32"] thickness.
- See page 2 for routing dimensions.
- Designed for the use with iPad 7 OR iPad AIR 3 (by Apple) (iPad is not included).
- Adapter kit contains:
  - 1. (X1) Wall adapter (item #1)
  - 2. (X4) Wall-Smart rubber pads (item #2)
  - 3. (X1) Pads Positioning Template (item #3)
  - 4. (X1) Spacer (item #4)
  - 5. (X4) ST3x30 screws (item #5)

## **Key properties:**

- Dimensions: (W/H/D): 284.6mm (11.2")/ 200.8mm (7.9")/ 40.5mm (1.59")
- Power Supply: Wall mount includes POE to USB converter.
   The installer should connect the wall mount to an IEEE 802.3at
   POE+ power source via CAT6 cable and RJ45 connector.
   (Please verify the power source can supply up to 25.5W)
- Weight: 1.1Kg, 2.42lbs.
- Material: Moisture resistant MDF (compliant with TSCA Title VI)