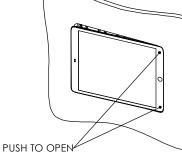

### Key features and benefits:

- Flush with the solid surface wall.
- Wall mount may be mounted in any orientation.
- The iPad home button remains accessible.
- Allows easy insertion and removal of the iPad.
- Wall mount contains depth calibration screws and spacer allowing installation in solid surface boards of 6.6 [0.25"] up to 33.7 [1.32"] thickness.
- See page 2 for routing dimensions.
- Designed for the use with iPad 7 OR iPad AIR 3 (by Apple) (iPad is not included).
- Adapter kit contains:
  - 1. (X1) Wall adapter (item #1)
  - 2. (X4) Wall-Smart rubber pads (item #2)
  - 3. (X1) Pads Positioning Template (item #3)
  - 4. (X1) Spacer (item #4)
  - 5. (X4) ST3x30 screws (item #5)