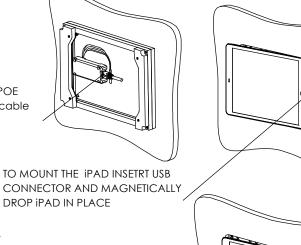

## **Key properties:**

- Dimensions: (W/H/D): 284.6mm (11.2")/ 200.8mm (7.9")/ 40.5mm (1.59")
- Power Supply: Wall mount includes POE to USB converter.
   The installer should connect the wall mount to an IEEE 802.3at
   POE+ power source via CAT6 cable and RJ45 connector.
   (Please verify the power source can supply up to 25.5W)
- Weight: 1.1Kg, 2.42lbs.
- Material: Moisture resistant MDF (compliant with TSCA Title VI)

iPad® is a trademark of Apple Inc., registered in the U.S. and other countries.

POE to USB converter. connect a 48V IEEE 802.3af POE power source via a CAT5/6 cable and RJ45 connector

by Wall-Smart Ltd.