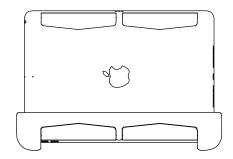

#### "WS SB FOR IPAD7 AND AIR3" - Product description:

The "WS SB FOR IPAD7 AND AIR3" is an adapter for in-wall flush installation of iPad7 and iPad AIR3 in solid Board walls.

The "WS SB FOR IPAD7 AND AIR3" firmly mounts the iPad while allowing easy insertion, removal and operation.

### Key features and benefits:

- Flush with the solid surface wall.
- Wall mount may be mounted in any orientation.
- The iPad home button remains accessible.
- Allows easy insertion and removal of the iPad.
- Wall mount contains depth calibration screws and spacer allowing installation in solid surface boards of 6.6 [0.25"] up to 33.7 [1.32"] thickness.
- See page 2 for routing dimensions.
- Designed for the use with iPad 7 OR iPad AIR 3 (by Apple) (iPad is not included).
- Adapter kit contains:
  - 1. (X1) Wall adapter (item #1)
  - 2. (X4) Wall-Smart rubber pads (item #2)
  - 3. (X1) Pads Positioning Template (item #3)
  - 4. (X1) Spacer (item #4)
  - 5. (X4) ST3x30 screws (item #5)

## **Key properties:**

- Dimensions: (W/H/D): 284.6mm (11.2")/ 200.8mm (7.9")/ 40.5mm (1.59")
- Power Supply: Wall mount includes POE to USB converter.
   The installer should connect the wall mount to an IEEE 802.3at
   POE+ power source via CAT6 cable and RJ45 connector.
   (Please verify the power source can supply up to 25.5W)
- Weight: 1.1Kg, 2.42lbs.
- Material: Moisture resistant MDF (compliant with TSCA Title VI)