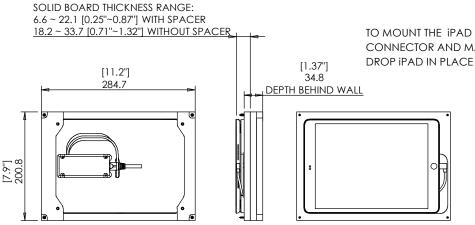

### Key features and benefits:

- Flush with the solid surface wall.
- Wall mount may be mounted in any orientation.
- The iPad home button remains accessible.
- Allows easy insertion and removal of the iPad.
- Wall mount contains depth calibration screws and spacer allowing installation in solid surface boards of 6.6 [0.25"] up to 33.7 [1.32"] thickness.
- See page 2 for routing dimensions.
- Designed for the use with iPad 7 OR iPad AIR 3 (by Apple) (iPad is not included).
- Adapter kit contains:
  - 1. (X1) Wall adapter (item #1)
  - 2. (X4) Wall-Smart rubber pads (item #2)
  - 3. (X1) Pads Positioning Template (item #3)
  - 4. (X1) Spacer (item #4)
  - 5. (X4) ST3x30 screws (item #5)

## **Key properties:**

- Dimensions: (W/H/D): 284.6mm (11.2")/ 200.8mm (7.9")/ 40.5mm (1.59")
- Power Supply: Wall mount includes POE to USB converter.
   The installer should connect the wall mount to an IEEE 802.3at
   POE+ power source via CAT6 cable and RJ45 connector.
   (Please verify the power source can supply up to 25.5W)
- Weight: 1.1Kg, 2.42lbs.
- Material: Moisture resistant MDF (compliant with TSCA Title VI)

UNLESS OTHERWISE SPECIFIED: DIMENSIONS ARE IN MILLIMETERS INFORMATION CONTAINED HEREIN IS PROPRIETARY AND MAY NOT BE USED, REPRODUCED OR COPIED WITHOUT WRITTEN CONSENT OF WALL-SMART.

SHEET 1/3

Model: WS SB FOR IPAD7 AND AIR3