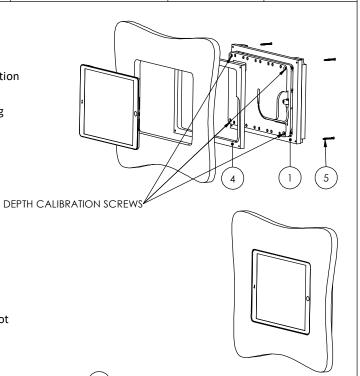

### Key features and benefits:

- Flush with the solid surface wall.
- Wall mount may be mounted in any orientation.
- The iPad home button remains accessible.
- Allows easy insertion and removal of the iPad.
- Wall mount contains depth calibration screws and spacer allowing installation in solid surface boards of 6.6 [0.25"] up to 33.7 [1.32"] thickness.
- See page 2 for routing dimensions.
- Designed for the use with iPad 7 OR iPad AIR 3 (by Apple) (iPad is not included).
- Adapter kit contains:
  - 1. (X1) Wall adapter (item #1)
  - 2. (X4) Wall-Smart rubber pads (item #2)
  - 3. (X1) Pads Positioning Template (item #3)
  - 4. (X1) Spacer (item #4)
  - 5. (X4) ST3x30 screws (item #5)