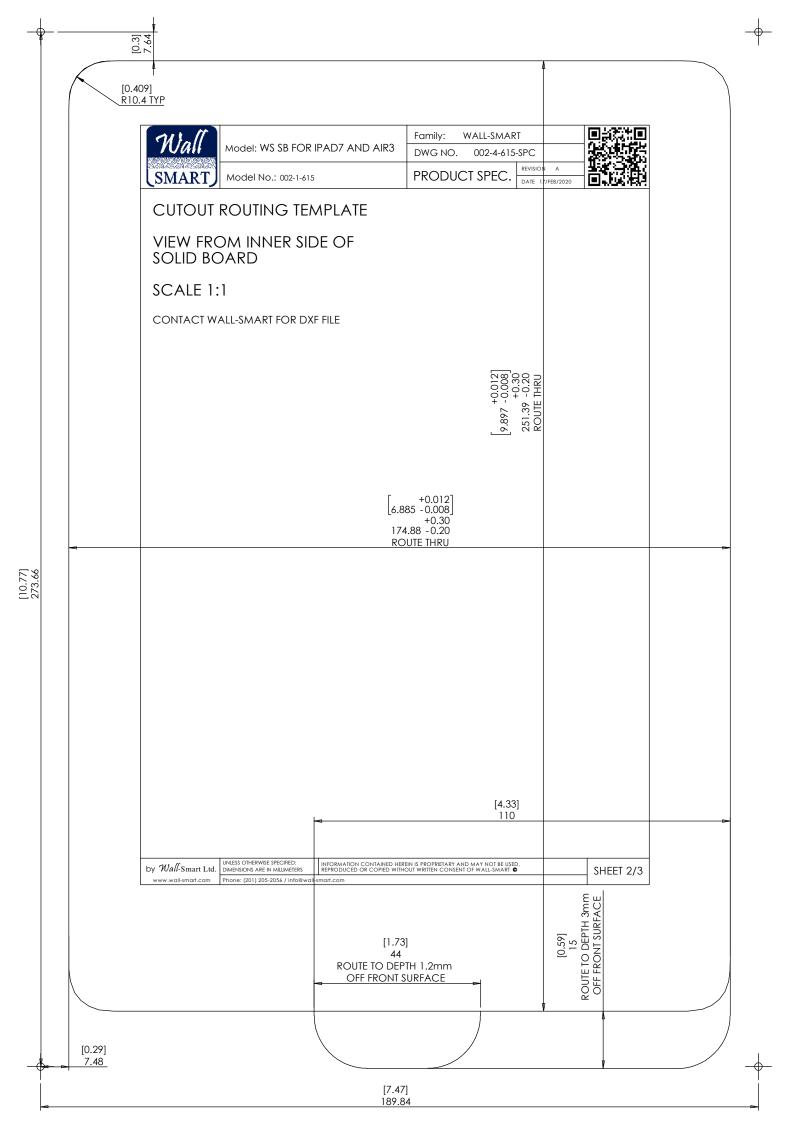

## **Key properties:**

- Dimensions: (W/H/D): 284.6mm (11.2")/ 200.8mm (7.9")/ 40.5mm (1.59")
- Power Supply: Wall mount includes POE to USB converter.
   The installer should connect the wall mount to an IEEE 802.3at
   POE+ power source via CAT6 cable and RJ45 connector.
   (Please verify the power source can supply up to 25.5W)
- Weight: 1.1Kg, 2.42lbs.
- Material: Moisture resistant MDF (compliant with TSCA Title VI)