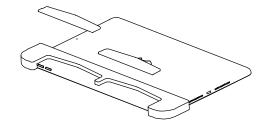

#### "WS SB FOR IPAD7 AND AIR3" - Product description:

The "WS SB FOR IPAD7 AND AIR3" is an adapter for in-wall flush installation of iPad7 and iPad AIR3 in solid Board walls.

The "WS SB FOR IPAD7 AND AIR3" firmly mounts the iPad while allowing easy insertion, removal and operation.

### Key features and benefits:

- Flush with the solid surface wall.
- Wall mount may be mounted in any orientation.
- The iPad home button remains accessible.
- Allows easy insertion and removal of the iPad.
- Wall mount contains depth calibration screws and spacer allowing installation in solid surface boards of 6.6 [0.25"] up to 33.7 [1.32"] thickness.
- See page 2 for routing dimensions.
- Designed for the use with iPad 7 OR iPad AIR 3 (by Apple) (iPad is not included).
- Adapter kit contains:
  - 1. (X1) Wall adapter (item #1)
  - 2. (X4) Wall-Smart rubber pads (item #2)
  - 3. (X1) Pads Positioning Template (item #3)
  - 4. (X1) Spacer (item #4)
  - 5. (X4) ST3x30 screws (item #5)

## **Key properties:**

- Dimensions: (W/H/D): 284.6mm (11.2")/ 200.8mm (7.9")/ 40.5mm (1.59")
- Power Supply: Wall mount includes POE to USB converter.
   The installer should connect the wall mount to an IEEE 802.3at
   POE+ power source via CAT6 cable and RJ45 connector.
   (Please verify the power source can supply up to 25.5W)
- Weight: 1.1Kg, 2.42lbs.
- Material: Moisture resistant MDF (compliant with TSCA Title VI)