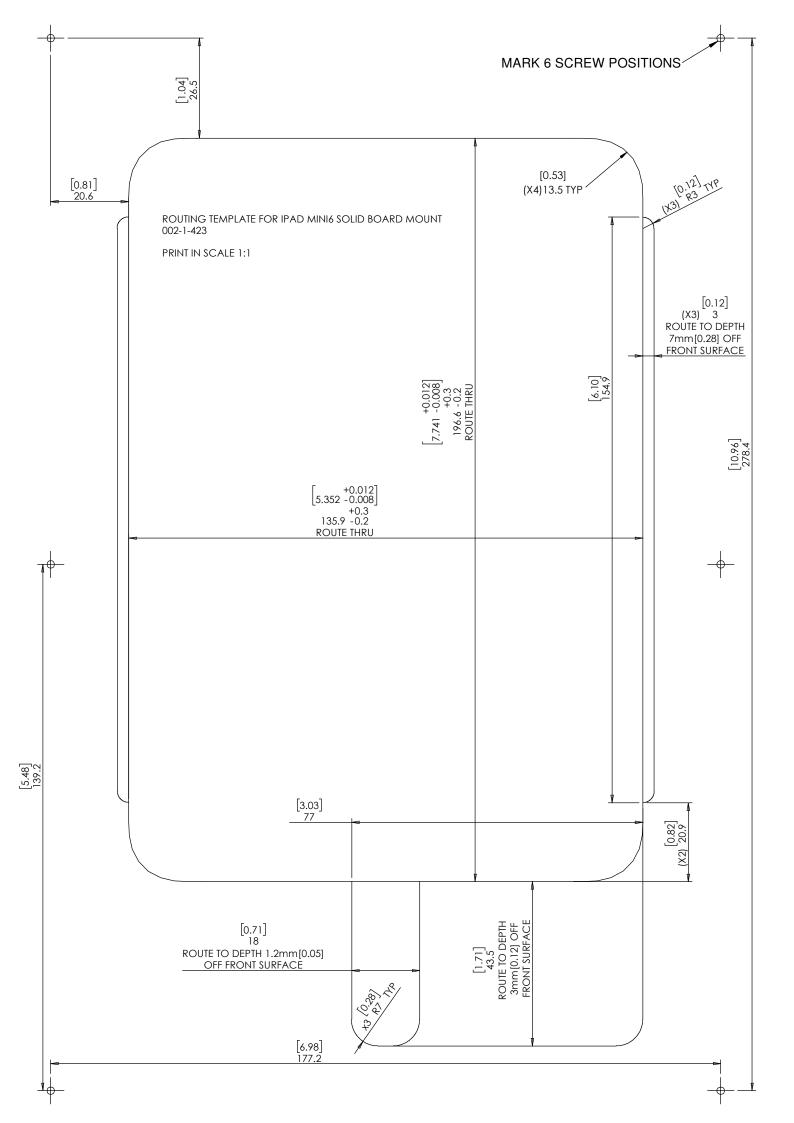

With spacer: 2.1mm  $^{\sim}$  17.3mm [0.08"  $^{\sim}$  0.7"] thick.

Without spacer 13.7mm ~ 29.4mm [0.54" ~ 1.15"] thick.

- See page 3 for routing dimensions.
- **NOTICE:** calibrate iPad depth 1.5mm beneath front surface.
- Designed for the use with iPad MINI 6 (by Apple) (iPad is not included).
- Adapter kit contains:
  - 1. (X1) Wall adapter
  - 2. (X1) routing template
  - 3. (X4) ST3x40 screws