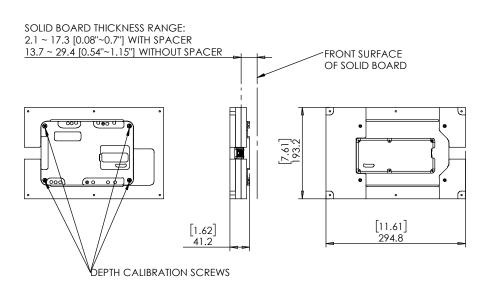

With spacer: 2.1mm  $^{\sim}$  17.3mm [0.08"  $^{\sim}$  0.7"] thick.

Without spacer 13.7mm ~ 29.4mm [0.54" ~ 1.15"] thick.

- See page 3 for routing dimensions.
- **NOTICE:** calibrate iPad depth 1.5mm beneath front surface.
- Designed for the use with iPad MINI 6 (by Apple) (iPad is not included).
- Adapter kit contains:
  - 1. (X1) Wall adapter
  - 2. (X1) routing template
  - 3. (X4) ST3x40 screws

## **Key properties:**

- Dimensions: (W/H/D): 294.8mm (11.61")/ 193.2mm (7.61")/ 41.2/ (1.62")
- Power Supply: Wall mount includes POE to USB converter. The installer should connect the wall mount to an IEEE 802.3at POE+ power source via CAT6 cable and RJ45 connector. (Please verify the power source can supply up to 25.5W)
- Weight: 0.9Kg, 1.98lbs.
- Material: Moisture resistant MDF (compliant with TSCA Title VI)