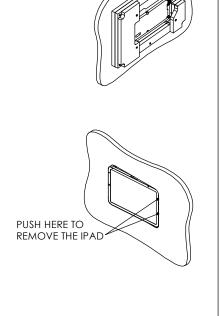

## Key features and benefits:

- Flush with the solid surface wall.
- Wall mount may be mounted in any orientation.
- Allows easy insertion and removal of the iPad.
- Wall mount contains depth calibration screws and spacer allowing installation in a wide range of board thicknesses: