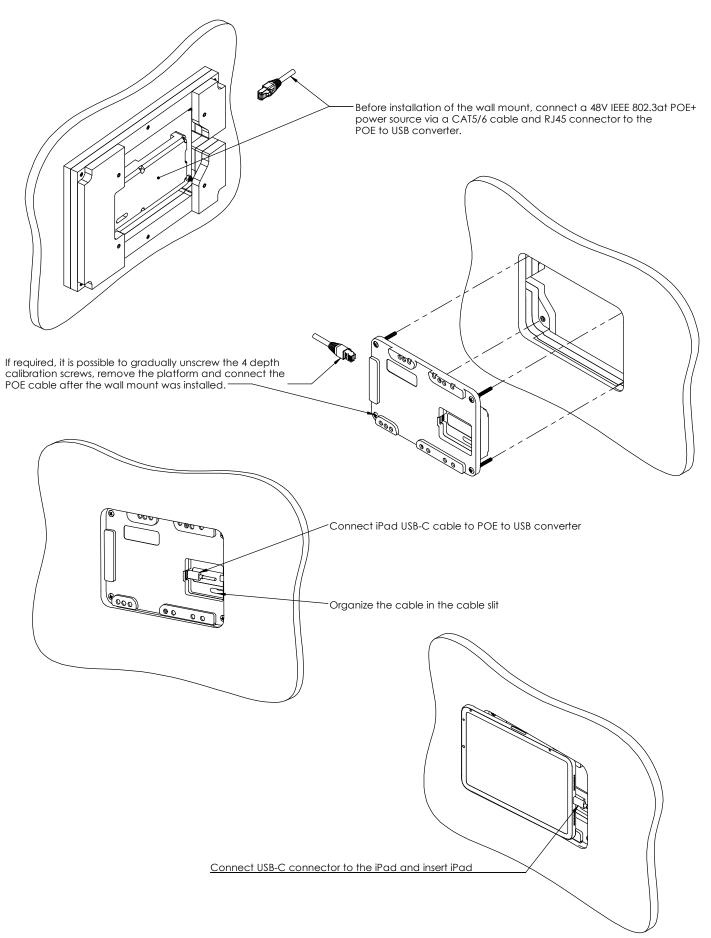

## **Key properties:**

- Dimensions: (W/H/D): 294.8mm (11.61")/ 193.2mm (7.61")/ 41.2/ (1.62")
- Power Supply: Wall mount includes POE to USB converter. The installer should connect the wall mount to an IEEE 802.3at POE+ power source via CAT6 cable and RJ45 connector. (Please verify the power source can supply up to 25.5W)
- Weight: 0.9Kg, 1.98lbs.
- Material: Moisture resistant MDF (compliant with TSCA Title VI)