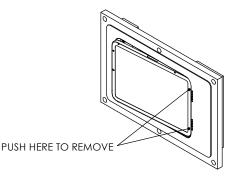

## Key features and benefits:

- iPad is recessed 1.4mm [0.055"] into the wall surface.
- Wall mount may be mounted in any orientation.
- Includes depth calibration mechanism.
- The wall mount contains audio grills.
- Paintable with the wall paint in any color and texture.
- Allows easy insertion and removal of the iPad.
- The adapter is supplied unpainted (To be painted after installation as part of the wall).
- Designed to be installed in ½" drywall. Installation of the Wall-Smart adapter is straight-forward. Installation process is similar to drywall construction procedures.
- For installation in concrete/block wall use "CONCRETE BOX 205X307" P/N 100-1-403 (sold separately) according installation instruction 10-04-00103-INS in http://www.wall-smart.com/faq
- Designed for the use with iPad MINI 6 (by Apple) (iPad is not included).
- Adapter kit contains:
  - 1. Wall adapter (X1)