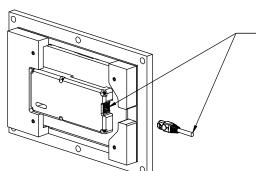

Before installation of the wall mount, connect a 48V IEEE 802.3at POE+ power source via a CAT5/6 cable and RJ45 connector to the POE to USB converter.