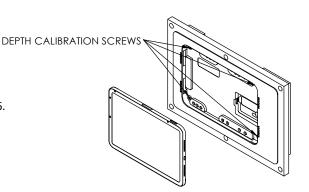

## Key features and benefits:

- iPad is recessed 1.4mm [0.055"] into the wall surface.
- Wall mount may be mounted in any orientation.
- Includes depth calibration mechanism.
- The wall mount contains audio grills.
- Paintable with the wall paint in any color and texture.
- Allows easy insertion and removal of the iPad.
- The adapter is supplied unpainted (To be painted after installation as part of the wall).
- Designed to be installed in ½" drywall. Installation of the Wall-Smart adapter is straight-forward. Installation process is similar to drywall construction procedures.
- For installation in concrete/block wall use "CONCRETE BOX 205X307" P/N 100-1-403 (sold separately) according installation instruction 10-04-00103-INS in http://www.wall-smart.com/faq
- Designed for the use with iPad MINI 6 (by Apple) (iPad is not included).
- Adapter kit contains:
  - 1. Wall adapter (X1)