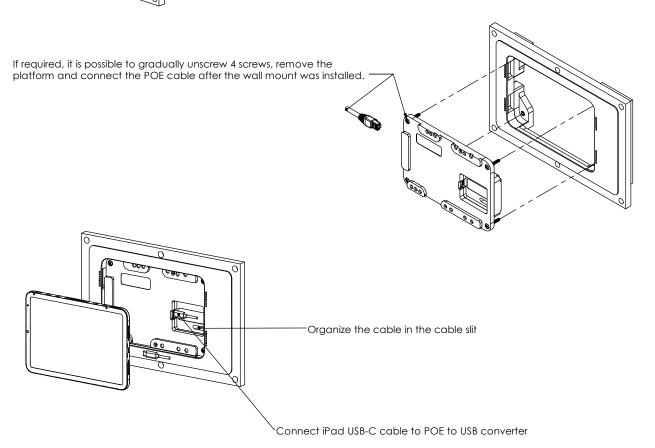

Before installation of the wall mount, connect a 48V IEEE 802.3at POE+ power source via a CAT5/6 cable and RJ45 connector to the POE to USB converter.