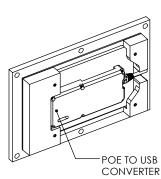

## **Key properties:**

- Dimensions: (W/H/D): 304.8mm (12.0")/ 203.2mm (8.0")/ 38.9mm
- Power Supply: Wall mount includes POE to USB converter. The installer should connect the wall mount to an IEEE 802.3at POE+ power source via CAT6 cable and RJ45 connector. (Please verify the power source can supply up to 25.5W)
- Weight: 0.8Kg, 1.76lbs.
- Material: Moisture resistant MDF (compliant with TSCA Title VI)
- To be installed in  $\frac{1}{2}$ " drywall (for installation in  $\frac{5}{8}$ " drywall use  $\frac{1}{8}$ " shim pack P/N 10-01-067 (sold separately)).

Before installation of the wall mount, connect a 48V IEEE 802.3at POE+ power source via a CAT5/6 cable and RJ45 connector to the POE to USB converter.