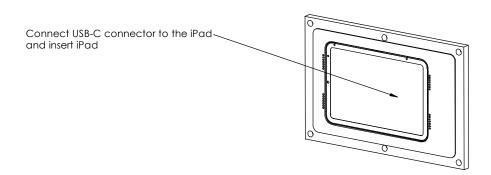

# "WS NC FOR IPAD MINI 6 WITH GRILLS" - Product description:

The "WS NC FOR IPAD MINI 6 WITH GRILLS" is an adapter for in-wall flush installation of iPad MINI 6.

The "WS NC FOR IPAD MINI 6 WITH GRILLS" firmly mounts the iPad MINI 6. while allowing easy insertion, removal and operation.