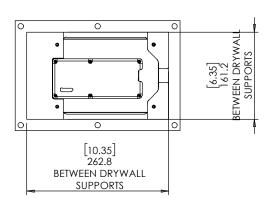

## **Key properties:**

- Dimensions: (W/H/D): 304.8mm (12.0")/ 203.2mm (8.0")/ 38.9mm
- Power Supply: Wall mount includes POE to USB converter. The installer should connect the wall mount to an IEEE 802.3at POE+ power source via CAT6 cable and RJ45 connector. (Please verify the power source can supply up to 25.5W)
- Weight: 0.8Kg, 1.76lbs.
- Material: Moisture resistant MDF (compliant with TSCA Title VI)
- To be installed in  $\frac{1}{2}$ " drywall (for installation in  $\frac{5}{8}$ " drywall use  $\frac{1}{8}$ " shim pack P/N 10-01-067 (sold separately)).