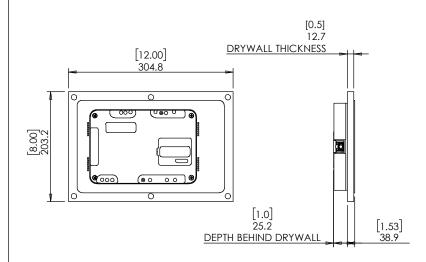

## **Key properties:**

- Dimensions: (W/H/D): 304.8mm (12.0")/ 203.2mm (8.0")/ 38.9mm
- Power Supply: Wall mount includes POE to USB converter. The installer should connect the wall mount to an IEEE 802.3at POE+ power source via CAT6 cable and RJ45 connector. (Please verify the power source can supply up to 25.5W)
- Weight: 0.8Kg, 1.76lbs.
- Material: Moisture resistant MDF (compliant with TSCA Title VI)
- To be installed in  $\frac{1}{2}$ " drywall (for installation in  $\frac{5}{8}$ " drywall use  $\frac{1}{8}$ " shim pack P/N 10-01-067 (sold separately)).