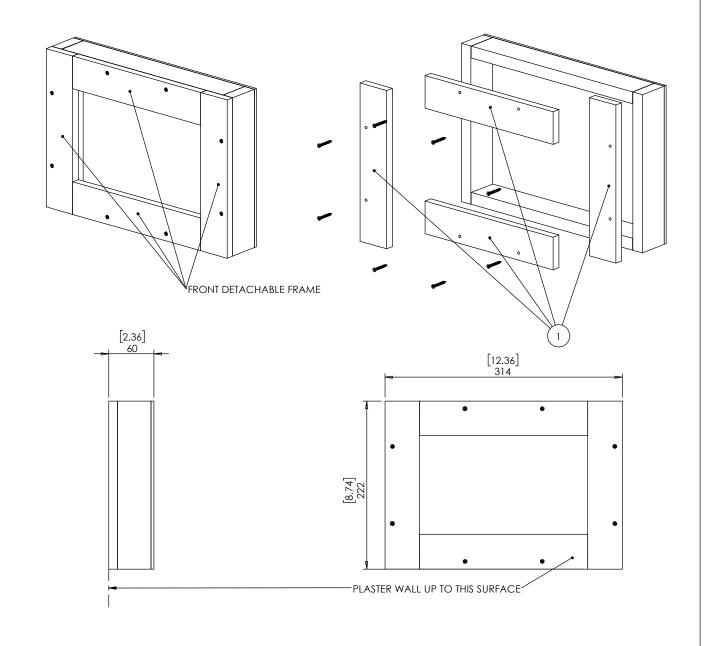

## WS CONCRETE BOX 314X222

- Designed to support Wall-Smart flush 314x222mm mounts in concrete/brick walls.
- Wall should be plastered up to the front detachable frame (item #1).

Model No.: 100-1-844

- Front detachable frame (item #1) should be removed after the wall was plastered (to be replaced with the adapter).
- Before installation, read Wall-smart installation instruction No. 10-01-00103-INS.

## **Key properties:**

- Material: MOISTURE RESISTANT MDF
- Dimensions (W/H/D): 314mm (12.36")/ 222mm (8.74")/ 60mm (2.36")
- Weight: 1.3Kg (2.86lbs)