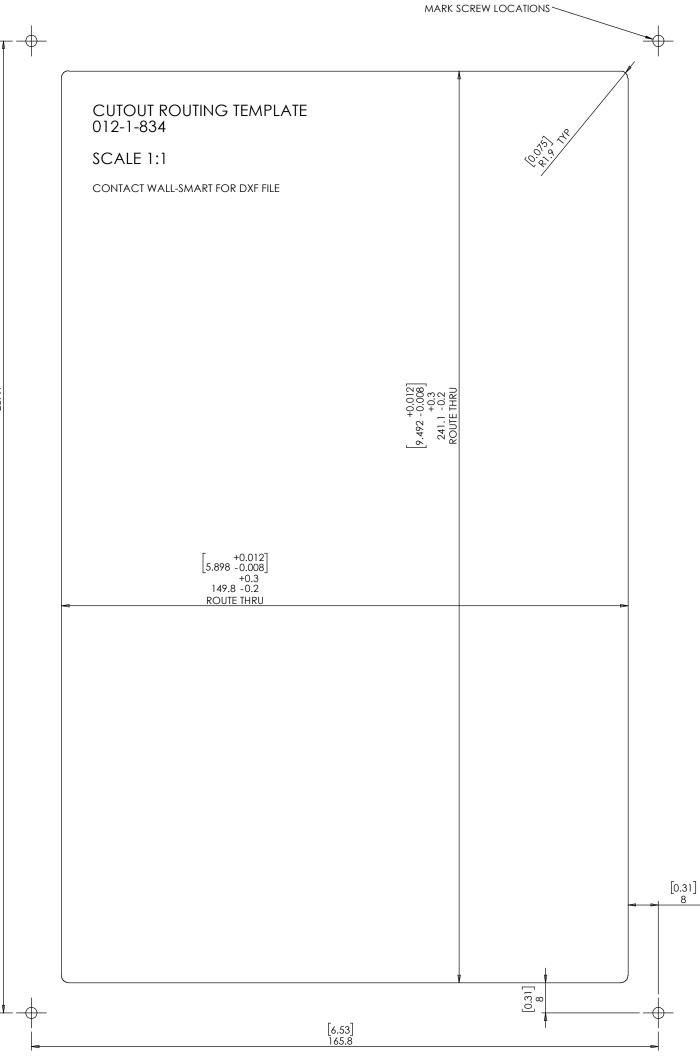

|                                                                                                                                                                                                                                       |                                               | <b>131/26/0</b> 4/31                                                                                                                                                                                                              |
|---------------------------------------------------------------------------------------------------------------------------------------------------------------------------------------------------------------------------------------|-----------------------------------------------|-----------------------------------------------------------------------------------------------------------------------------------------------------------------------------------------------------------------------------------|
| Model: WS SB FOR CRESTRON TSW-1070                                                                                                                                                                                                    | Family: WALL-SMART                            | Carlos de la companya de la company<br>Carlos de la companya |
|                                                                                                                                                                                                                                       | DWG NO. 012-4-634-3FC                         |                                                                                                                                                                                                                                   |
| Model No.: 012-1-834                                                                                                                                                                                                                  | PRODUCT SPEC. REVISION A<br>DATE 22/JUNE/2020 |                                                                                                                                                                                                                                   |
| Make Your Wall Smart                                                                                                                                                                                                                  |                                               |                                                                                                                                                                                                                                   |
| "WS SB FOR CRESTRON TSW-1070" - Product description:                                                                                                                                                                                  |                                               |                                                                                                                                                                                                                                   |
| The "WS SB FOR CRESTRON TSW-1070" is an adapter for in-wall flush installation of                                                                                                                                                     |                                               |                                                                                                                                                                                                                                   |
| a TSW-1070 touch screen in solid Board walls.                                                                                                                                                                                         |                                               |                                                                                                                                                                                                                                   |
| The "WS SB FOR CRESTRON TSW-1070" firmly mounts the touch screen while allowing easy insertion, removal and operation.                                                                                                                |                                               |                                                                                                                                                                                                                                   |
|                                                                                                                                                                                                                                       |                                               |                                                                                                                                                                                                                                   |
| Key features and benefits:                                                                                                                                                                                                            |                                               |                                                                                                                                                                                                                                   |
| • Flush with the solid surface wall.                                                                                                                                                                                                  |                                               |                                                                                                                                                                                                                                   |
| Wall mount may be mounted in any orientation.                                                                                                                                                                                         |                                               | $\smile$                                                                                                                                                                                                                          |
| Allows easy insertion and removal of the touch screen.                                                                                                                                                                                |                                               |                                                                                                                                                                                                                                   |
| <ul> <li>Wall mount contains depth calibration mechanism and spacer allowing<br/>installation in solid surface boards of 9.2 [0.36"] up to 33.5 [1.32"] thickness.</li> </ul>                                                         |                                               |                                                                                                                                                                                                                                   |
| • See page 2 for routing dimensions.                                                                                                                                                                                                  | IMPORTENT: ATTAC                              | CH CRESTRON                                                                                                                                                                                                                       |
| <ul> <li>Designed for the use with TSW-1070 touch screen by Crestron</li> <li>(house screen is not included)</li> </ul>                                                                                                               | Electronics, Inc. MOUNTING BRACK              | ET                                                                                                                                                                                                                                |
| <ul> <li>© (touch screen is not included).</li> <li>Adapter kit contains:</li> </ul>                                                                                                                                                  |                                               |                                                                                                                                                                                                                                   |
| 1. (X1) Wall adapter                                                                                                                                                                                                                  |                                               |                                                                                                                                                                                                                                   |
| <ol> <li>(X1) Spacer</li> <li>(X4) ST3x30 screws</li> </ol>                                                                                                                                                                           |                                               |                                                                                                                                                                                                                                   |
| 5. (A4) 515X50 screws                                                                                                                                                                                                                 |                                               |                                                                                                                                                                                                                                   |
| Key properties:                                                                                                                                                                                                                       |                                               |                                                                                                                                                                                                                                   |
| • Dimensions: (W/H/D): 273.1mm (10.75")/ 181.8mm (7.16")/ 34.8mm (1.37").                                                                                                                                                             |                                               |                                                                                                                                                                                                                                   |
| Power Supply: None (manual adapter).                                                                                                                                                                                                  |                                               |                                                                                                                                                                                                                                   |
| <ul> <li>Weight: 0.6Kg, 1.32lbs.</li> <li>Material: Moisture resistant MDF (compliant with TSCA Title VI).</li> </ul>                                                                                                                 |                                               |                                                                                                                                                                                                                                   |
|                                                                                                                                                                                                                                       |                                               |                                                                                                                                                                                                                                   |
|                                                                                                                                                                                                                                       |                                               |                                                                                                                                                                                                                                   |
|                                                                                                                                                                                                                                       |                                               | `                                                                                                                                                                                                                                 |
|                                                                                                                                                                                                                                       |                                               |                                                                                                                                                                                                                                   |
|                                                                                                                                                                                                                                       |                                               |                                                                                                                                                                                                                                   |
|                                                                                                                                                                                                                                       |                                               |                                                                                                                                                                                                                                   |
| SOLID BOARD THICKNESS RANGE:<br>9.2 ~ 21.7 [0.36"~0.85"] WITH SPACER                                                                                                                                                                  |                                               |                                                                                                                                                                                                                                   |
| 21 ~ 33.5 [0.82"~1.32"] WITHOUT SPACER                                                                                                                                                                                                |                                               |                                                                                                                                                                                                                                   |
|                                                                                                                                                                                                                                       |                                               |                                                                                                                                                                                                                                   |
| [10.75]                                                                                                                                                                                                                               |                                               |                                                                                                                                                                                                                                   |
|                                                                                                                                                                                                                                       |                                               |                                                                                                                                                                                                                                   |
|                                                                                                                                                                                                                                       | •                                             |                                                                                                                                                                                                                                   |
| [8]<br>[8]<br>[8]<br>[8]                                                                                                                                                                                                              |                                               | _                                                                                                                                                                                                                                 |
|                                                                                                                                                                                                                                       |                                               |                                                                                                                                                                                                                                   |
| │                                                                                                                                                                                                                                     | • •                                           |                                                                                                                                                                                                                                   |
|                                                                                                                                                                                                                                       |                                               |                                                                                                                                                                                                                                   |
| [1.37]<br>34.8                                                                                                                                                                                                                        | PUSH TO OPEN                                  | $\prec \parallel$                                                                                                                                                                                                                 |
|                                                                                                                                                                                                                                       |                                               |                                                                                                                                                                                                                                   |
|                                                                                                                                                                                                                                       |                                               |                                                                                                                                                                                                                                   |
| by <i>Wall-Smart Ltd.</i> UNLESS OTHERWISE SPECIFIED: INFORMATION CONTAINED HEREIN IS PROPRIETARY AND MAY NOT BE USED,<br>DIMENSIONS ARE IN MILLIMETERS REPRODUCED OR COPIED WITHOUT WRITTEN CONSENT OF WALL-SMART <b>©</b> SHFFT 1/2 |                                               |                                                                                                                                                                                                                                   |
| by Wall-Smart Ltd. DIMENSIONS ARE IN MILLIMETERS REPRODUCED OR COPIED WITH<br>www.wall-smart.com Phone: (201) 205-2056 / info@wall-smart.com                                                                                          | IOUT WRITTEN CONSENT OF WALL-SMART            | SHEET 1/2                                                                                                                                                                                                                         |