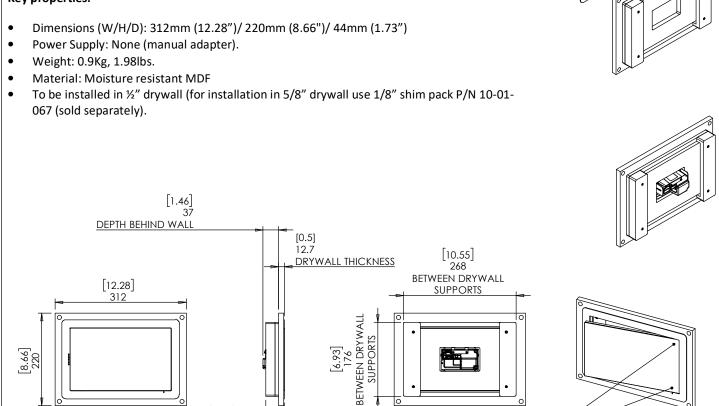

## Key features and benefits:

- Flush with the wall.
- Paintable with the wall paint in any color and texture.
- Wall mount contains depth calibration mechanism.
- Allows easy insertion and removal of the touch screen.
- The adapter is supplied unpainted (To be painted after installation as part of the wall).
- Designed to be installed in ½" drywall. Installation of the Wall-Smart adapter is straightforward. Installation process is similar to drywall construction procedures. Before installation, read Wall-Smart installation instruction 10-04-00101-INS in http://www.wallsmart.com/faq
- For installation in concrete/block wall use "WS CONCRETE BOX 314x222" P/N 100-1-844 (sold separately) according installation instruction 10-04-00103-INS in http://www.wall-smart.com/fag
- Designed for the use with TSW-1070 touch screen by Crestron Electronics, Inc. © (touch screen is not included).
- Adapter kit contains:
  - 1. (X1) Wall mount.

## **Key properties:**

UNLESS OTHERWISE SPECIFIED: DIMENSIONS ARE IN MILLIMETERS INFORMATION CONTAINED HEREIN IS PROPRIETARY AND MAY NOT BE USED, REPRODUCED OR COPIED WITHOUT WRITTEN CONSENT OF WALL-SMART ©