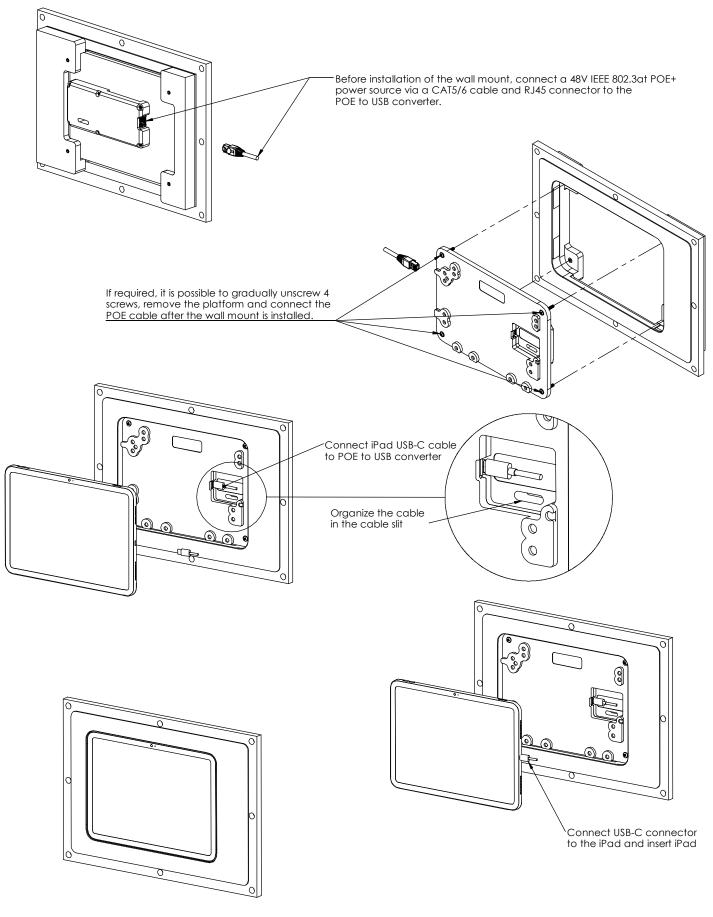

## **Key properties:**

- Dimensions: (W/H/D): 372mm (14.64")/ 266.7mm (10.5")/ 38.9mm(1.53")
- Power Supply: Wall mount includes POE to USB converter. The installer should connect the wall mount to an IEEE 802.3at POE+ power source via CAT5/6 cable and RJ45 connector. (Please verify the power source can supply up to 25.5W)
- Weight: 1.3Kg, 2.86lbs.
- Material: Moisture resistant MDF (compliant with TSCA Title VI)
- To be installed in ½" drywall (for installation in 5/8" drywall use 1/8" shim pack P/N 10-01-067 (sold separately)).