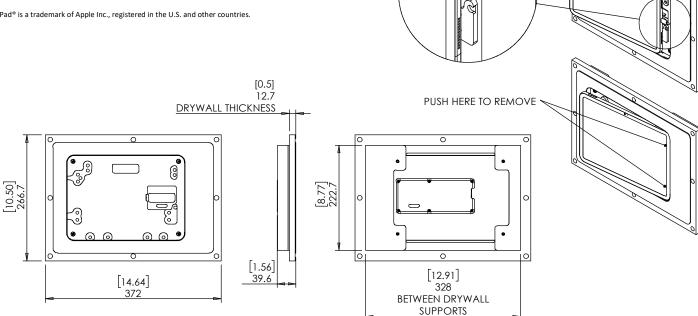

## **Key properties:**

- Dimensions: (W/H/D): 372mm (14.64")/ 266.7mm (10.5")/ 38.9mm(1.53")
- Power Supply: Wall mount includes POE to USB converter. The installer should connect the wall mount to an IEEE 802.3at POE+ power source via CAT5/6 cable and RJ45 connector. (Please verify the power source can supply up to 25.5W)
- Weight: 1.3Kg, 2.86lbs.
- Material: Moisture resistant MDF (compliant with TSCA Title VI)
- To be installed in ½" drywall (for installation in 5/8" drywall use 1/8" shim pack P/N 10-01-067 (sold separately)).