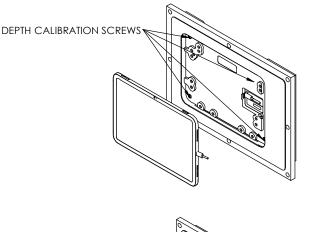

## Key features and benefits:

- iPad is recessed 1.4mm [0.055"] into the wall surface.
- Wall mount may be mounted in any orientation.
- Includes depth calibration mechanism.
- The wall mount does not contain audio grills.
- Paintable with the wall paint in any color and texture.
- Allows easy insertion and removal of the iPad.
- The adapter is supplied unpainted (To be painted after installation as part of the wall).
- Designed to be installed in 1/2" drywall. Installation of the Wall-Smart adapter is straight-forward. Installation process is similar to drywall construction procedures.
- For installation in concrete/block wall use "CONCRETE BOX 373X268" P/N 100-1-682 (sold separately) according installation instruction 10-04-00103-INS in http://www.wall-smart.com/faq
- Designed for the use with Apple iPad 10<sup>th</sup> Gen. (iPad is not included).
- Adapter kit contains:
  - 1. Wall adapter (X1)