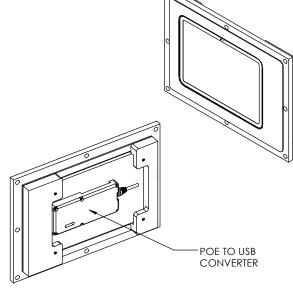

## **Key properties:**

- Dimensions: (W/H/D): 372mm (14.64")/ 266.7mm (10.5")/ 38.9mm(1.53")
- Power Supply: Wall mount includes POE to USB converter. The installer should connect the wall mount to an IEEE 802.3at POE+ power source via CAT5/6 cable and RJ45 connector. (Please verify the power source can supply up to 25.5W)
- Weight: 1.3Kg, 2.86lbs.
- Material: Moisture resistant MDF (compliant with TSCA Title VI)
- To be installed in ½" drywall (for installation in 5/8" drywall use 1/8" shim pack P/N 10-01-067 (sold separately)).