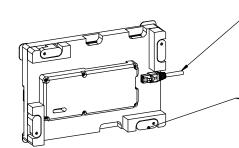

Model No.: 002-1-424-BL /-WH /-WO

PRODUCT SPEC.

DATE 07/OCT/2021

Before installation of the wall mount, connect a 48V IEEE 802.3at POE+ power source via a CAT6 cable and RJ45 connector to the POE to USB converter.