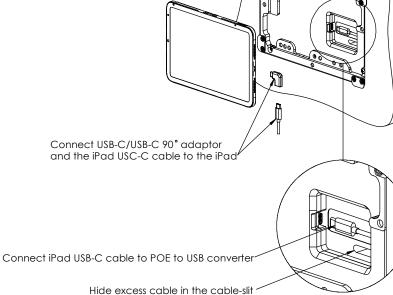

Model No.: 002-1-424-BL /-WH /-WO

PRODUCT SPEC.

DATE 07/OCT/2021

Before installation of the wall mount, connect a 48V IEEE 802.3at POE+ power source via a CAT6 cable and RJ45 connector to the POE to USB converter.

Board thickness 10mm[0.39"] up to 21mm[0.83"]. For boards up to 32mm[1.25"] thick, reinstall cam latches upside down

Insert wall mount and gently screw clockwise 4 retention screws until the cam latches retain the unit.