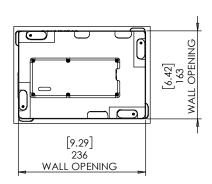

Board thickness 10mm[0.39"] up to 21mm[0.83"]. For boards up to 32mm[1.25"] thick, reinstall cam latches upside down

Insert wall mount and gently screw clockwise 4 retention screws until the cam latches retain the unit.