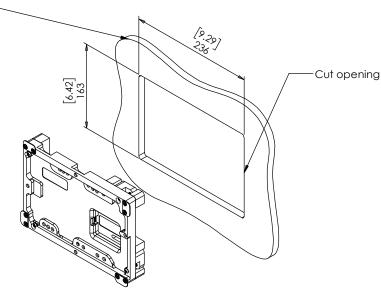

## **Key properties:**

- Dimensions: (W/H/D): 252.4mm (9.94")/ 179.7mm (7.08")/ 41.2mm (1.62")
- Power Supply: Wall mount includes POE to USB-C converter. The installer should connect the wall mount to an IEEE 802.3at POE+ power source via CAT6 cable and RJ45 connector. (Please verify the POE+ power source can supply 25.5W)
- Weight: 0.55Kg, 1.21lbs.
- Material: Moisture resistant MDF (compliant with TSCA Title VI)

Board thickness 10mm[0.39"] up to 21mm[0.83"]. For boards up to 32mm[1.25"] thick, reinstall cam latches upside down

Insert wall mount and gently screw clockwise 4 retention screws until the cam latches retain the unit.