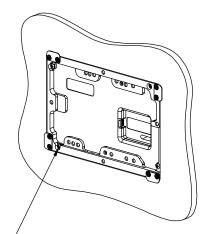

Board thickness 10mm[0.39"] up to 21mm[0.83"]. For boards up to 32mm[1.25"] thick, reinstall cam latches upside down

Insert wall mount and gently screw clockwise 4 retention screws until the cam latches retain the unit.