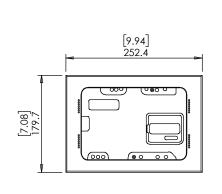

## **Key properties:**

- Dimensions: (W/H/D): 252.4mm (9.94")/ 179.7mm (7.08")/ 41.2mm (1.62")
- Power Supply: Wall mount includes POE to USB-C converter. The installer should connect the wall mount to an IEEE 802.3at POE+ power source via CAT6 cable and RJ45 connector. (Please verify the POE+ power source can supply 25.5W)
- Weight: 0.55Kg, 1.21lbs.
- Material: Moisture resistant MDF (compliant with TSCA Title VI)