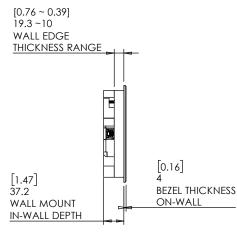

### Key features and benefits:

- Nearly flush with the wall (4mm [0.16"] thick on-wall bezel).
- Wall mount may be mounted in any orientation.
- The bezel is supplied painted black (-BL), white (-WH) or unpainted (-WO).
- Designed for the use with iPad MINI 6 (by Apple) (iPad is not included).
- Adapter kit contains:
  - 1. Wall adapter (X1)
  - 2. Bezel (X1)
  - 3. USB-C / USB-C 90deg adaptor (X1)

## **Key properties:**

- Dimensions: (W/H/D): 252.4mm (9.94")/ 179.7mm (7.08")/ 41.2mm (1.62")
- Power Supply: Wall mount includes POE to USB-C converter. The installer should connect the wall mount to an IEEE 802.3at POE+ power source via CAT6 cable and RJ45 connector. (Please verify the POE+ power source can supply 25.5W)
- Weight: 0.55Kg, 1.21lbs.
- Material: Moisture resistant MDF (compliant with TSCA Title VI)

Board thickness 10mm[0.39"] up to 21mm[0.83"]. For boards up to 32mm[1.25"] thick, reinstall cam latches upside down

Insert wall mount and gently screw clockwise 4 retention screws until the cam latches retain the unit.