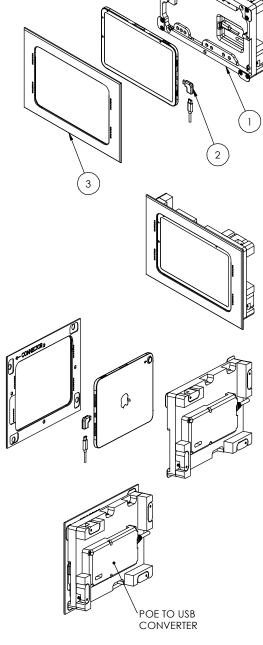

### Key features and benefits:

- Nearly flush with the wall (4mm [0.16"] thick on-wall bezel).
- Wall mount may be mounted in any orientation.
- The bezel is supplied painted black (-BL), white (-WH) or unpainted (-WO).
- Designed for the use with iPad MINI 6 (by Apple) (iPad is not included).
- Adapter kit contains:
  - 1. Wall adapter (X1)
  - 2. Bezel (X1)
  - 3. USB-C / USB-C 90deg adaptor (X1)

## **Key properties:**

- Dimensions: (W/H/D): 252.4mm (9.94")/ 179.7mm (7.08")/ 41.2mm (1.62")
- Power Supply: Wall mount includes POE to USB-C converter. The installer should connect the wall mount to an IEEE 802.3at POE+ power source via CAT6 cable and RJ45 connector. (Please verify the POE+ power source can supply 25.5W)
- Weight: 0.55Kg, 1.21lbs.
- Material: Moisture resistant MDF (compliant with TSCA Title VI)

Model No.: 002-1-424-BL /-WH /-WO

PRODUCT SPEC.

DATE 07/OCT/2021

Before installation of the wall mount, connect a 48V IEEE 802.3at POE+ power source via a CAT6 cable and RJ45 connector to the POE to USB converter.